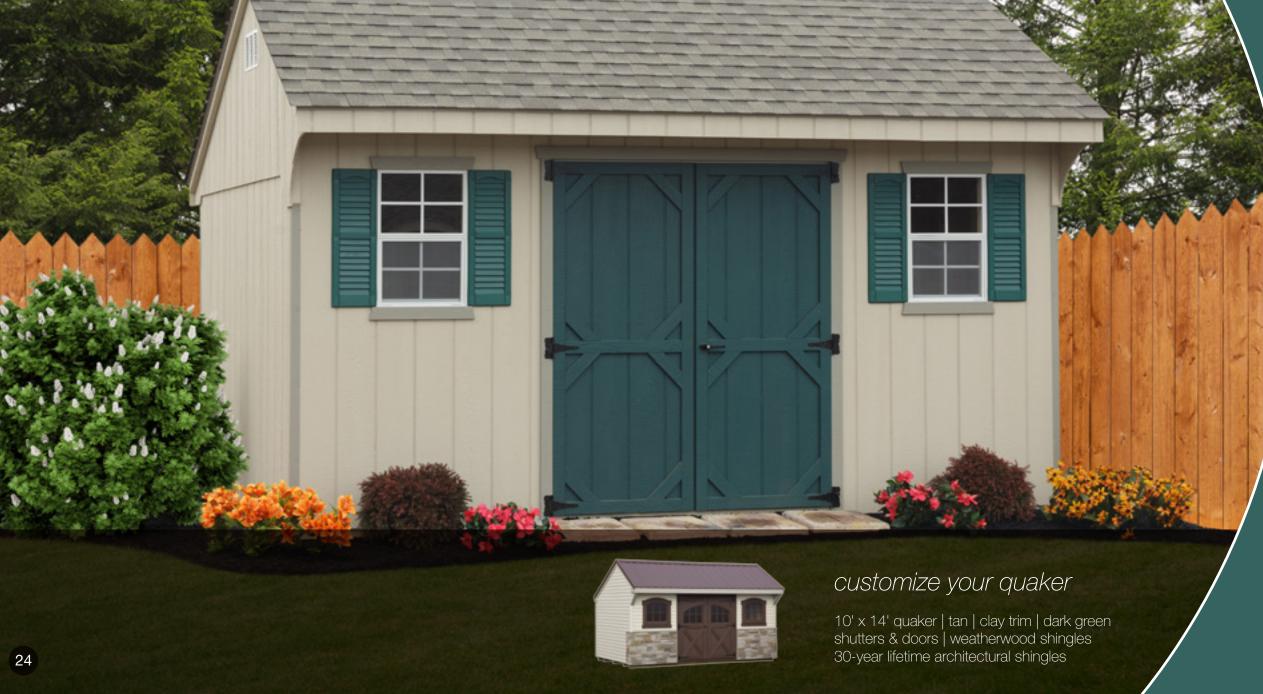

The Dutch Barn's roof line

makes a unique statement.

And this shed style has

plenty of space for what-

ever you have in mind.

The Quaker's charming
style is perfect for
storage, workshop
or play area. Add custom
features to create your
own unique look.