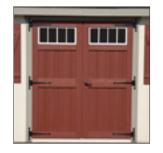

2 panel 11 lite door

transom windows above double doors

24" x 36" window with picture frame trim and shutters

24" x 36" window with picture frame trim and wood shutters

double doors with transom windows

arched double doors