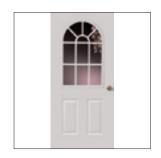

2 panel 11 lite door

transom windows above double doors

24" x 36" window with picture frame trim and shutters

24" x 36" window with picture frame trim and wood shutters

double doors with transom windows

arched double doors