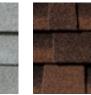

### available shingle colors

charcoal

fox hollow gray

dark brown

hunter green

nickel gray

light brown

weathered wood williamsburg slate