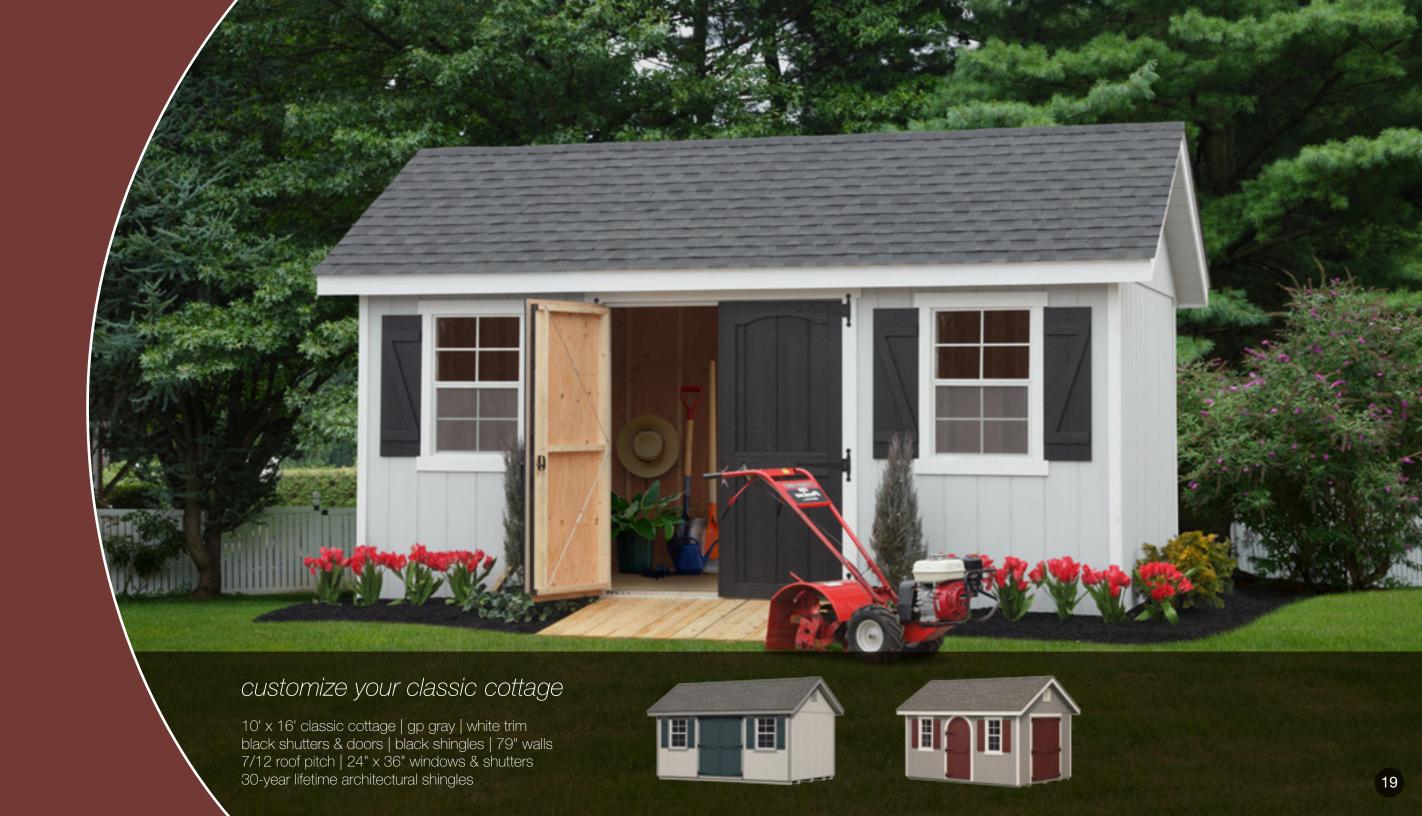

The Cottage features

classic styling. Place

it anywhere in your

backyard to add under-

stated elegance—and

much-needed storage.

Whether you use it for bicycles or barbecue grills, the Dormer's stunning roof line adds a gorgeous touch to your backyard area.