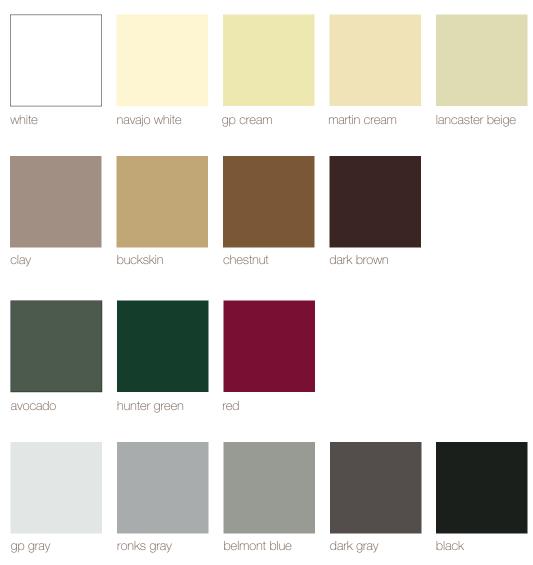

weatherwood shingles 30-year lifetime architectural shingles





2 panel 9 lite door



4 panel 4 lite door



2 panel 11 lite door



transom windows above double doors



24" x 36" window with picture frame trim and shutters



24" x 36" window with picture frame trim and wood shutters



double doors with transom windows



arched double doors



arched single door



window box



painted shed gable vent



vinyl shed gable vent



gable overhangs



wood corners



door pin



ramp

### lofts & shelves



### available shingle colors















charcoal

fox hollow gray

dark brown

hunter green

nickel gray



light brown







weathered wood williamsburg slate

### available aluminum trim colors



## available vinyl colors











hampton red

### available paint colors



### shed specifications





4'x4' spacing