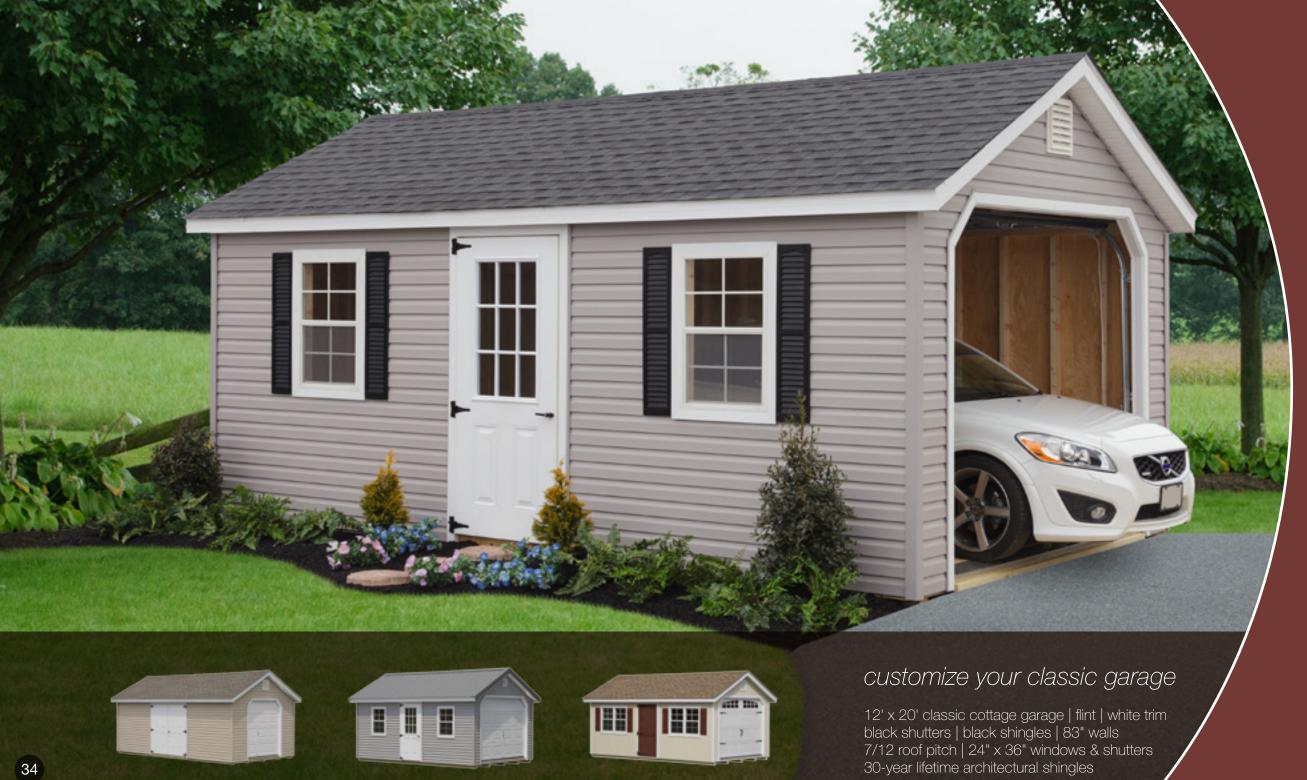

### customize your garage

12' x 24', 7' classic garage | tan | white trim red shutters | weatherwood shingles | 83" walls 24" x 36" windows & shutters 30-year lifetime architectural shingles

When a basic no-frills