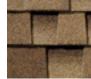

### available shingle colors

charcoal

fox hollow gray

dark brown

hunter green

nickel gray

light brown

weathered wood williamsburg slate