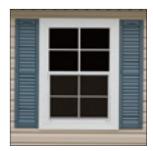

2 panel 11 lite door

transom windows above double doors

24" x 36" window with picture frame trim and shutters

24" x 36" window with picture frame trim and wood shutters

double doors with transom windows

arched double doors