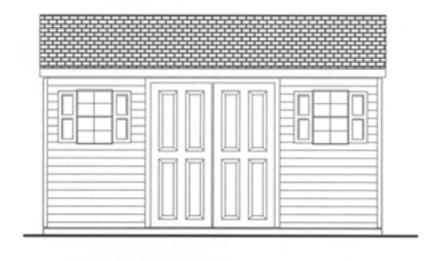

### customize your garage

10' x 16', 7' cottage garage | tan | white trim red shutters | weatherwood shingles | 83" walls 30-year lifetime architectural shingles

### customize your garage

12' x 24', 7' classic garage | tan | white trim red shutters | weatherwood shingles | 83" walls 24" x 36" windows & shutters 30-year lifetime architectural shingles

When a basic no-frills