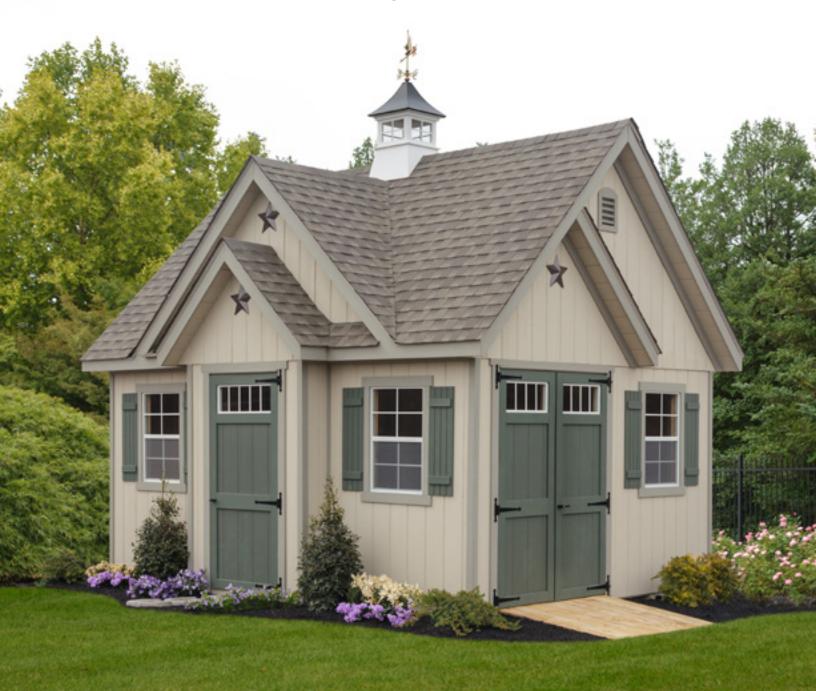

The Cottage features

classic styling. Place

it anywhere in your

backyard to add under-

stated elegance—and

much-needed storage.

Whether you use it for bicycles or barbecue grills, the Dormer's stunning roof line adds a gorgeous touch to your backyard area.