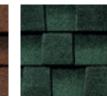

### available shingle colors

charcoal

fox hollow gray

dark brown

hunter green

nickel gray

light brown

weathered wood williamsburg slate