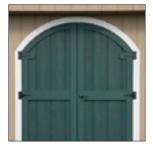

2 panel 11 lite door

transom windows above double doors

24" x 36" window with picture frame trim and shutters

24" x 36" window with picture frame trim and wood shutters

double doors with transom windows

arched double doors