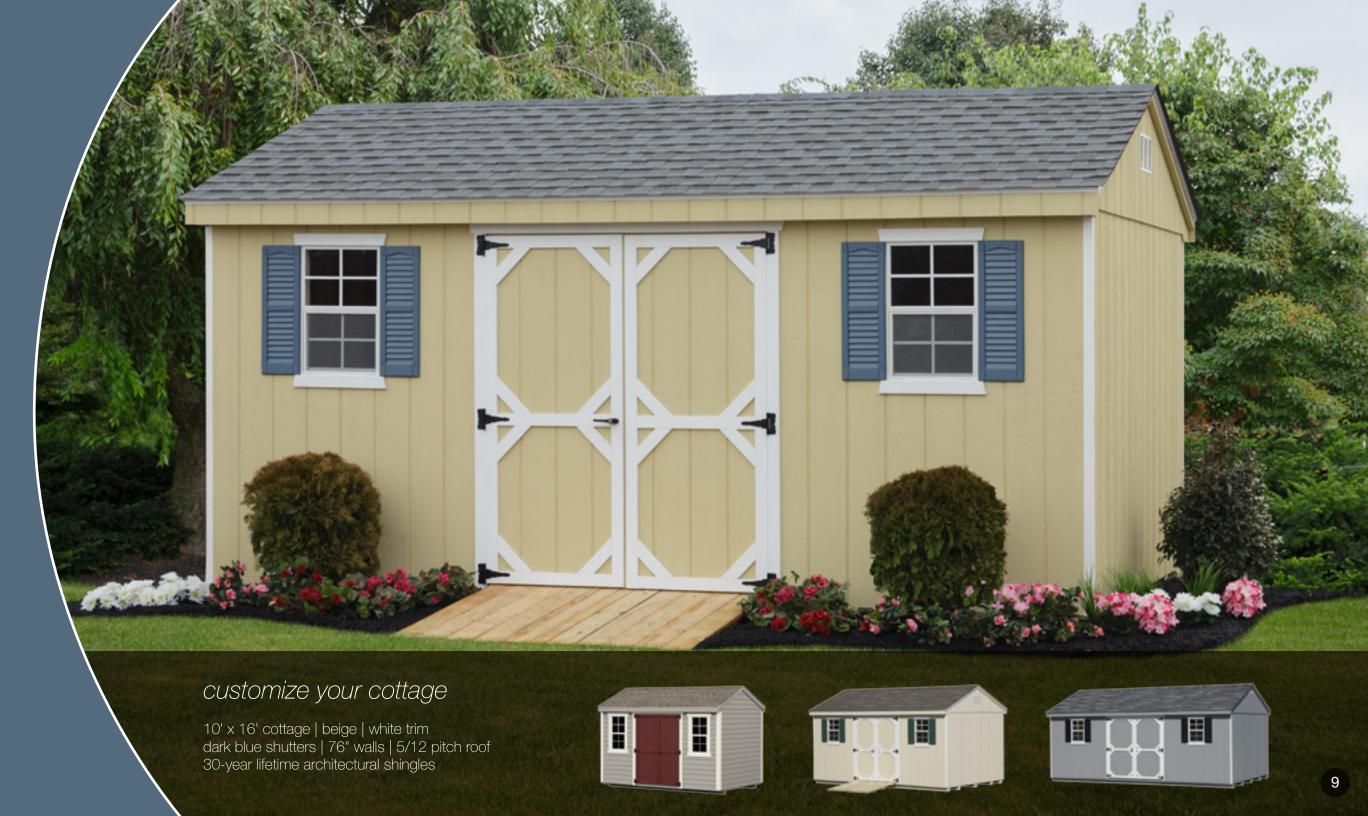

### store, work, play

A backyard structure has many uses. The obvious one is storing and protecting possessions like toys, bikes, ATVs, mowers, lawn and garden equipmentw and pool supplies. But the possibilities continue—why not use your backyard structure as a pottery or painting studio, a workshop, or even a home office? Let your imagination soar. Our sheds are available in a wide range of sizes and eye-catching styles.