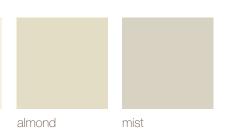

ne | tan | clay trim | avocado doors & shutters | weatherwood shingles 30-year lifetime architectural shingles





2 panel 9 lite door



4 panel 4 lite door



2 panel 11 lite door



transom windows above double doors



24" x 36" window with picture frame trim and shutters



24" x 36" window with picture frame trim and wood shutters



double doors with transom windows



arched double doors



arched single door



window box



painted shed gable vent



vinyl shed gable vent



gable overhangs



wood corners



door pin



ramp

### lofts & shelves



### available shingle colors















charcoal

fox hollow gray

dark brown

hunter green

nickel gray



light brown







weathered wood williamsburg slate

### available aluminum trim colors



## available vinyl colors











hampton red

### available paint colors



### shed specifications





4'x4' spacing