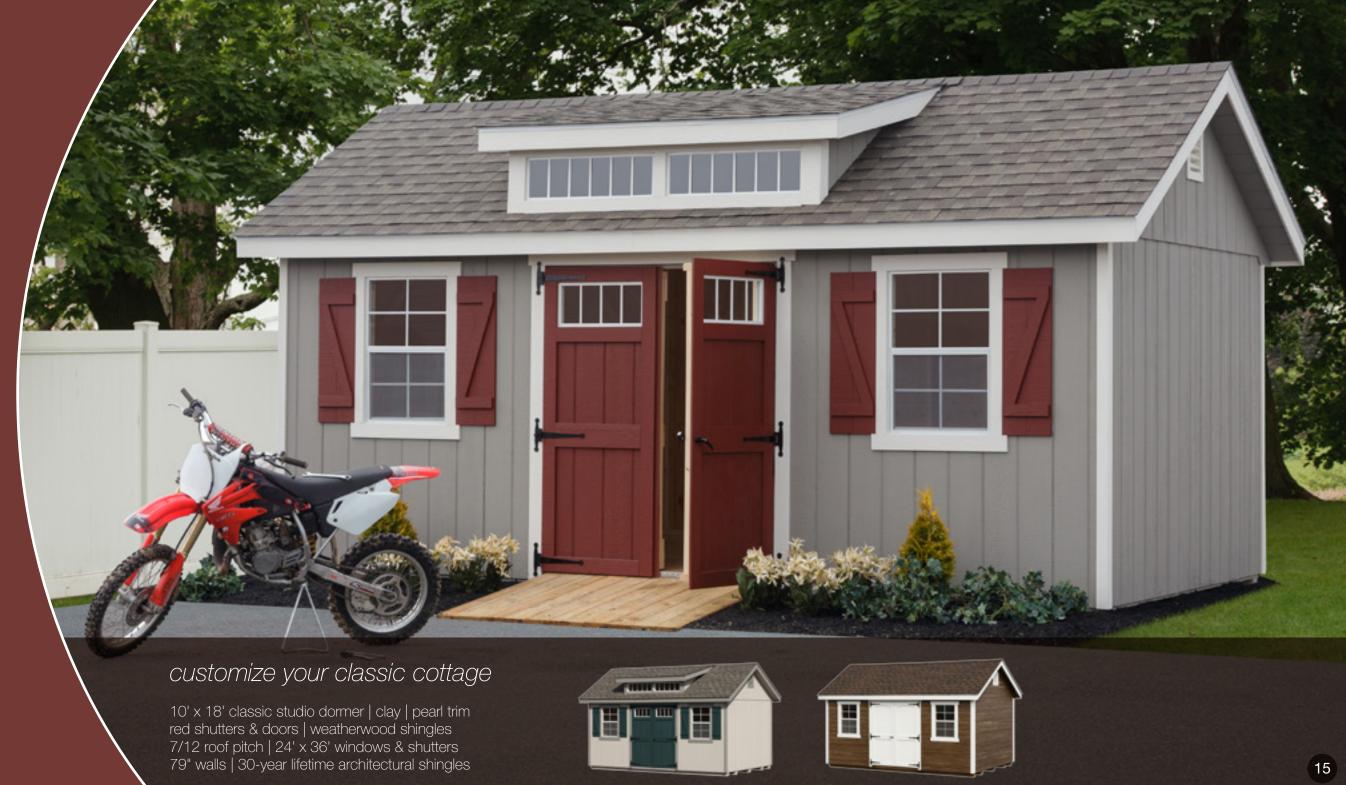

the addition of optional

transom windows.

With or without,

you'll love this design.

ur Classic Dutch Barn

akes the style to extremes,

offering maximum head

room and storage space