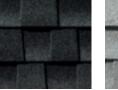

### available shingle colors

charcoal

fox hollow gray

dark brown

hunter green

nickel gray

light brown

weathered wood williamsburg slate