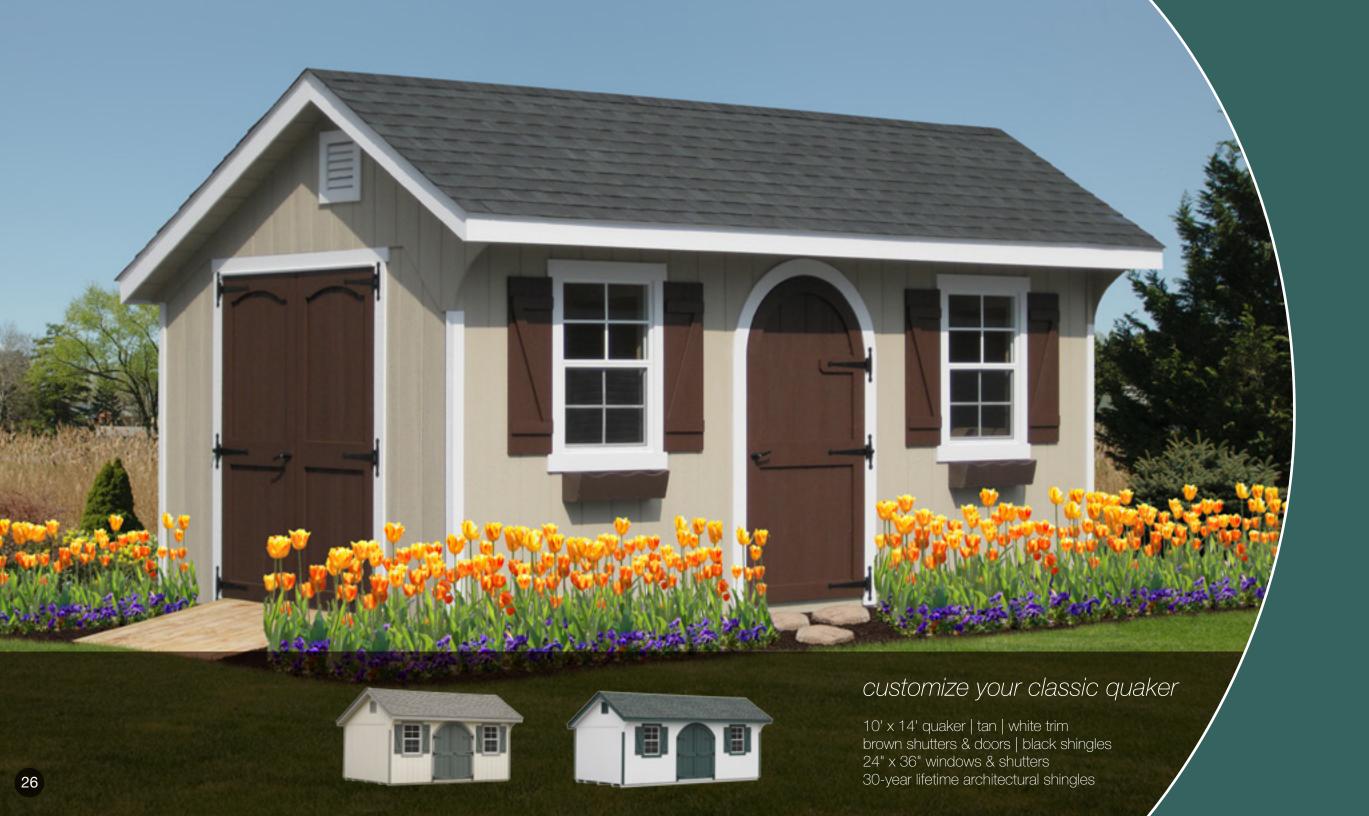

# Customize your dormer 10' x 16' dormer | clay | white trim | black shutters black shingles | 7/12 roof pitch | 76' walls 30-year lifetime architectural shingles

The Classic Cottage

lets in extra light with

the addition of optional

transom windows.

With or without,

you'll love this design.

ur Classic Dutch Barn

akes the style to extremes,

offering maximum head

room and storage space