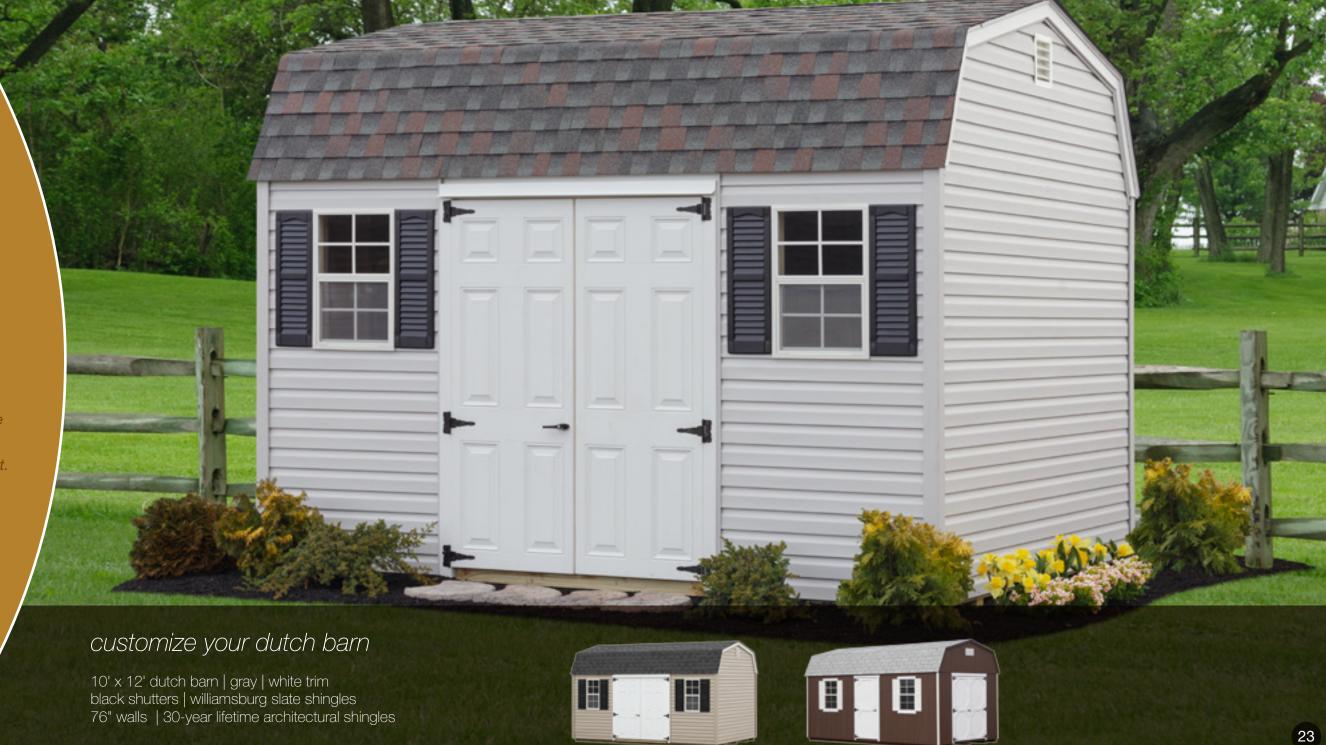

### customize your classic dutch barn

10' x 16' classic dutch barn | almond | white trim black shutters & doors | black roof | 24" x 36" window & shutters 76"walls | 30-year lifetime architectural shingles