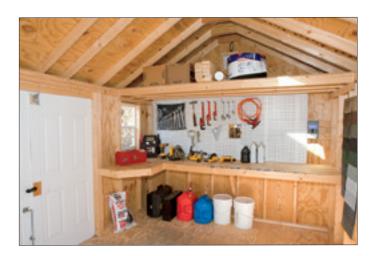

nswer. Functional,
affordable, attractive.



Like something out of a

storybook, our Specialty

Sheds add fun and

sophistication to your

property. Choose from

two breathtaking designs.



customize your special shed

12' x 16' alpine | tan | clay trim | avocado doors & shutters | weatherwood shingles 30-year lifetime architectural shingles





2 panel 9 lite door



4 panel 4 lite door



2 panel 11 lite door



transom windows above double doors



24" x 36" window with picture frame trim and shutters



24" x 36" window with picture frame trim and wood shutters



double doors with transom windows



arched double doors



arched single door



window box



painted shed gable vent



vinyl shed gable vent



gable overhangs



wood corners



door pin



ramp

### lofts & shelves



### available shingle colors















charcoal

fox hollow gray

dark brown

hunter green

nickel gray



light brown







weathered wood williamsburg slate

### available aluminum trim colors



## available vinyl colors











hampton red

### available paint colors



### shed specifications





4'x4' spacing