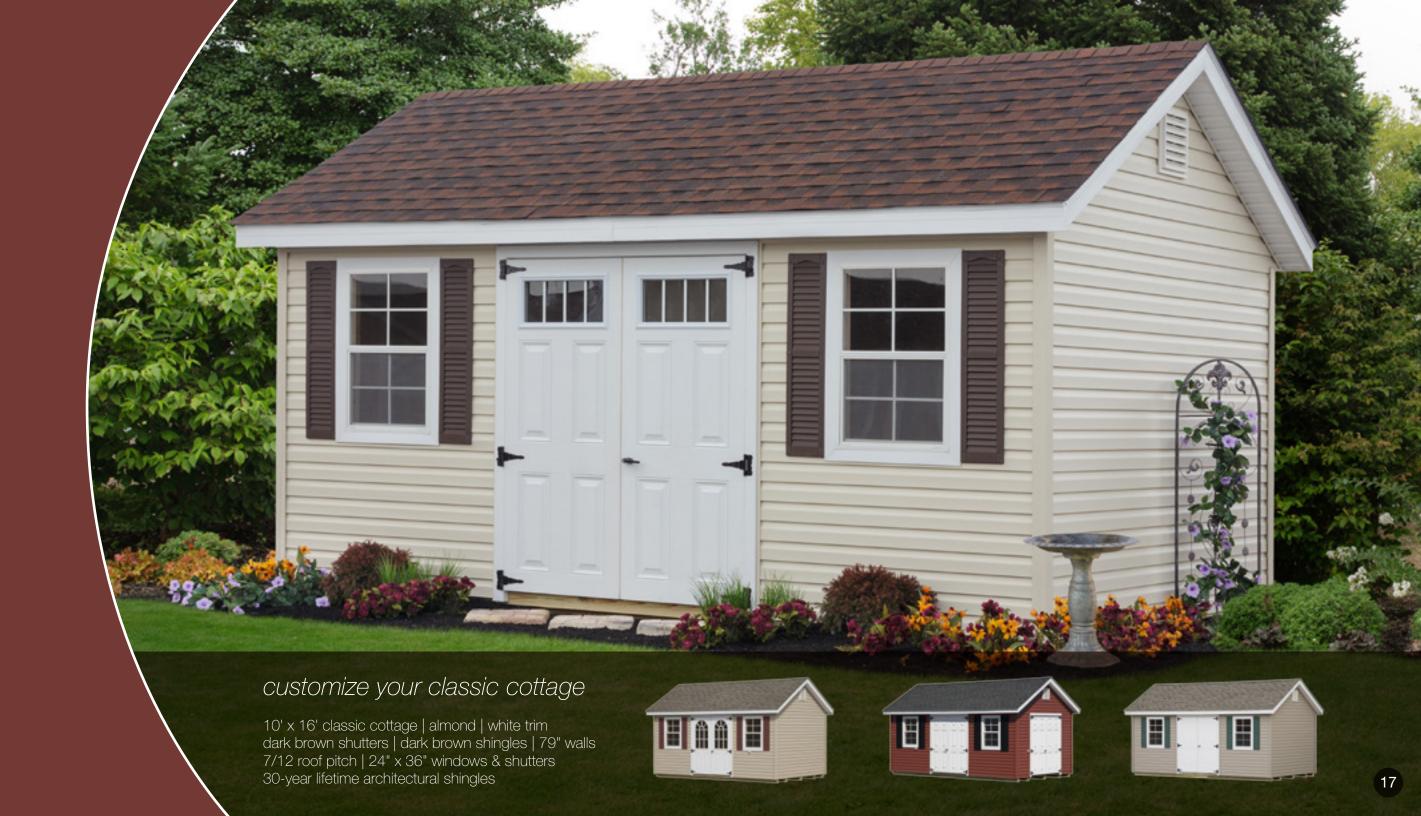

The Cottage features

classic styling. Place

it anywhere in your

backyard to add under-

stated elegance—and

much-needed storage.

Whether you use it for bicycles or barbecue grills, the Dormer's stunning roof line adds a gorgeous touch to your backyard area.