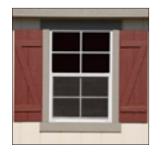

2 panel 11 lite door

transom windows above double doors

24" x 36" window with picture frame trim and shutters

24" x 36" window with picture frame trim and wood shutters

double doors with transom windows

arched double doors