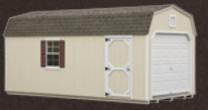

x 36" window & shutters 76"walls | 30-year lifetime architectural shingles

The Dutch Barn's roof line

makes a unique statement.

And this shed style has

plenty of space for what-

ever you have in mind.





The Quaker's charming
style is perfect for
storage, workshop
or play area. Add custom
features to create your
own unique look.





Reminiscent of a seaside
setting, the Cape features
a minimalist style that
you'll love year after year.

As practical as it is beautiful.



# garages

31

Whether you need a small space for a riding mower or a full-size structure for your pride and joy, there's a Sunrise garage for you.

### customize your garage

10' x 16', 7' cottage garage | tan | white trim red shutters | weatherwood shingles | 83" walls 30-year lifetime architectural shingles







### customize your garage

12' x 24', 7' classic garage | tan | white trim red shutters | weatherwood shingles | 83" walls 24" x 36" windows & shutters 30-year lifetime architectural shingles



When a basic no-frills

shed is what you're looking for, our Simple Sheds
are the answer. Functional,
affordable, attractive.



Like something out of a

storybook, our Specialty

Sheds add fun and

sophistication to your

property. Choose from

two breathtaking designs.



customize your special shed

12' x 16' alpine | tan | clay trim | avocado doors & shutters | weatherwood shingles 30-year lifetime architectural shingles





2 panel 9 lite door



4 panel 4 lite door



2 panel 11 lite door



transom windows above double doors



24" x 36" window with picture frame trim and shutters



24