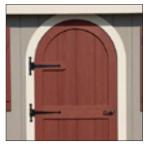

2 panel 11 lite door

transom windows above double doors

24" x 36" window with picture frame trim and shutters

24" x 36" window with picture frame trim and wood shutters

double doors with transom windows

arched double doors