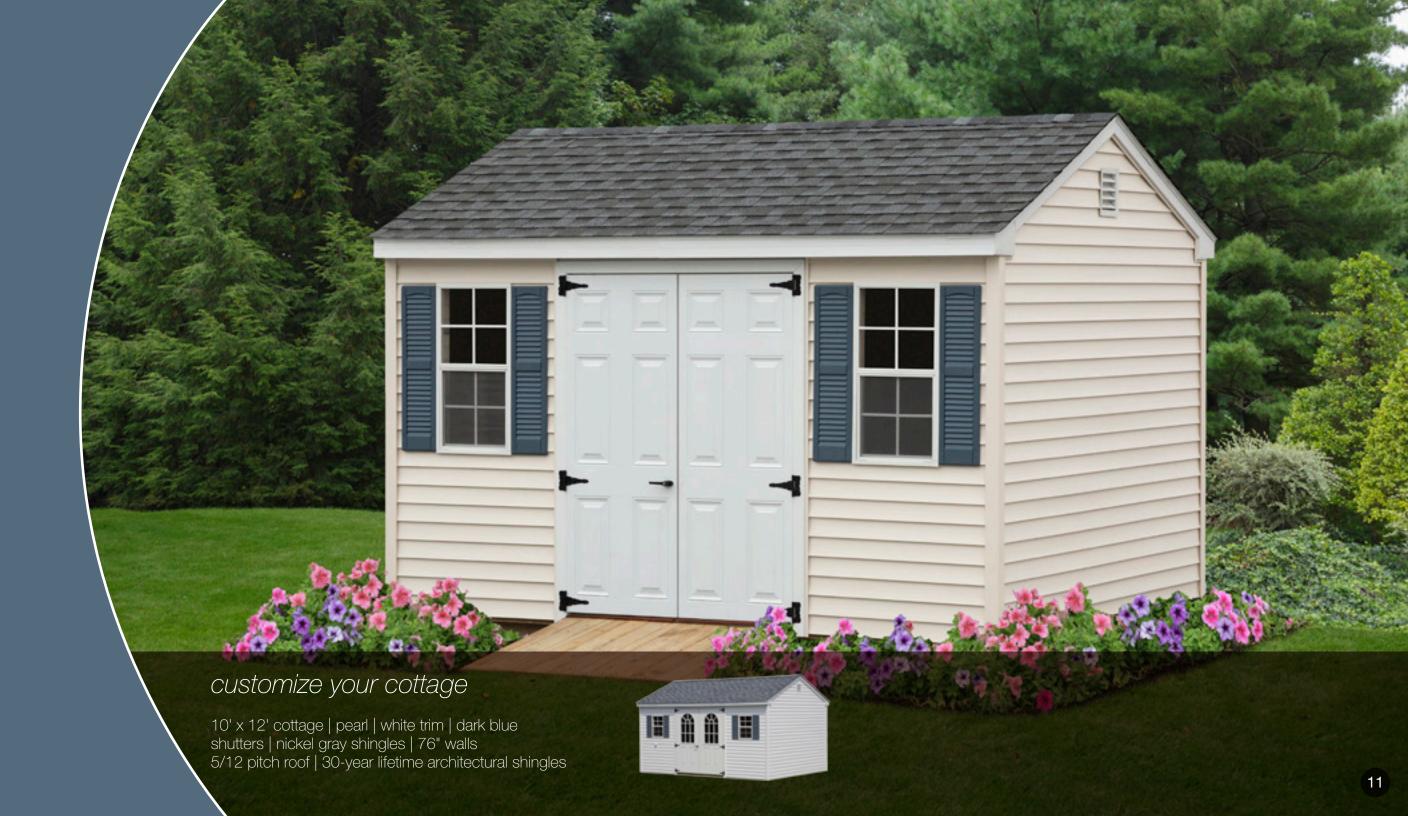

### store, work, play

A backyard structure has many uses. The obvious one is storing and protecting possessions like toys, bikes, ATVs, mowers, lawn and garden equipmentw and pool supplies. But the possibilities continue—why not use your backyard structure as a pottery or painting studio, a workshop, or even a home office? Let your imagination soar. Our sheds are available in a wide range of sizes and eye-catching styles.