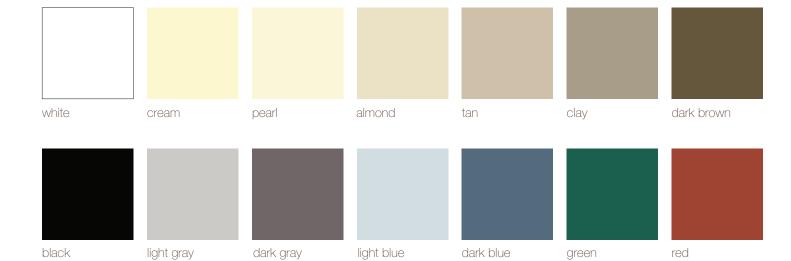

ur special shed

12' x 16' alpine | tan | clay trim | avocado doors & shutters | weatherwood shingles 30-year lifetime architectural shingles





2 panel 9 lite door



4 panel 4 lite door



2 panel 11 lite door



transom windows above double doors



24" x 36" window with picture frame trim and shutters



24" x 36" window with picture frame trim and wood shutters



double doors with transom windows



arched double doors



arched single door



window box



painted shed gable vent



vinyl shed gable vent



gable overhangs



wood corners



door pin



ramp

### lofts & shelves



### available shingle colors















charcoal

fox hollow gray

dark brown

hunter green

nickel gray



light brown







weathered wood williamsburg slate

### available aluminum trim colors



## available vinyl colors











hampton red

### available paint colors



### shed specifications





4'x4' spacing