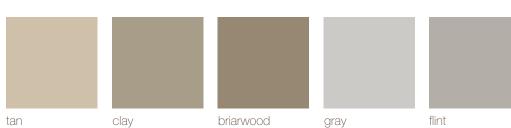

| tan | clay trim | avocado doors & shutters | weatherwood shingles 30-year lifetime architectural shingles





2 panel 9 lite door



4 panel 4 lite door



2 panel 11 lite door



transom windows above double doors



24" x 36" window with picture frame trim and shutters



24" x 36" window with picture frame trim and wood shutters



double doors with transom windows



arched double doors



arched single door



window box



painted shed gable vent



vinyl shed gable vent



gable overhangs



wood corners



door pin



ramp

### lofts & shelves



### available shingle colors















charcoal

fox hollow gray

dark brown

hunter green

nickel gray



light brown







weathered wood williamsburg slate

### available aluminum trim colors



## available vinyl colors











hampton red

### available paint colors



### shed specifications





4'x4' spacing