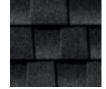

### available shingle colors

charcoal

fox hollow gray

dark brown

hunter green

nickel gray

light brown

weathered wood williamsburg slate