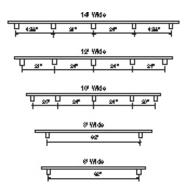

ctural shingles





2 panel 9 lite door



4 panel 4 lite door



2 panel 11 lite door



transom windows above double doors



24" x 36" window with picture frame trim and shutters



24" x 36" window with picture frame trim and wood shutters



double doors with transom windows



arched double doors



arched single door



window box



painted shed gable vent



vinyl shed gable vent



gable overhangs



wood corners



door pin



ramp

### lofts & shelves



### available shingle colors















charcoal

fox hollow gray

dark brown

hunter green

nickel gray



light brown







weathered wood williamsburg slate

### available aluminum trim colors



## available vinyl colors











hampton red

### available paint colors



### shed specifications





4'x4' spacing