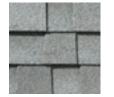

### available shingle colors

charcoal

fox hollow gray

dark brown

hunter green

nickel gray

light brown

weathered wood williamsburg slate