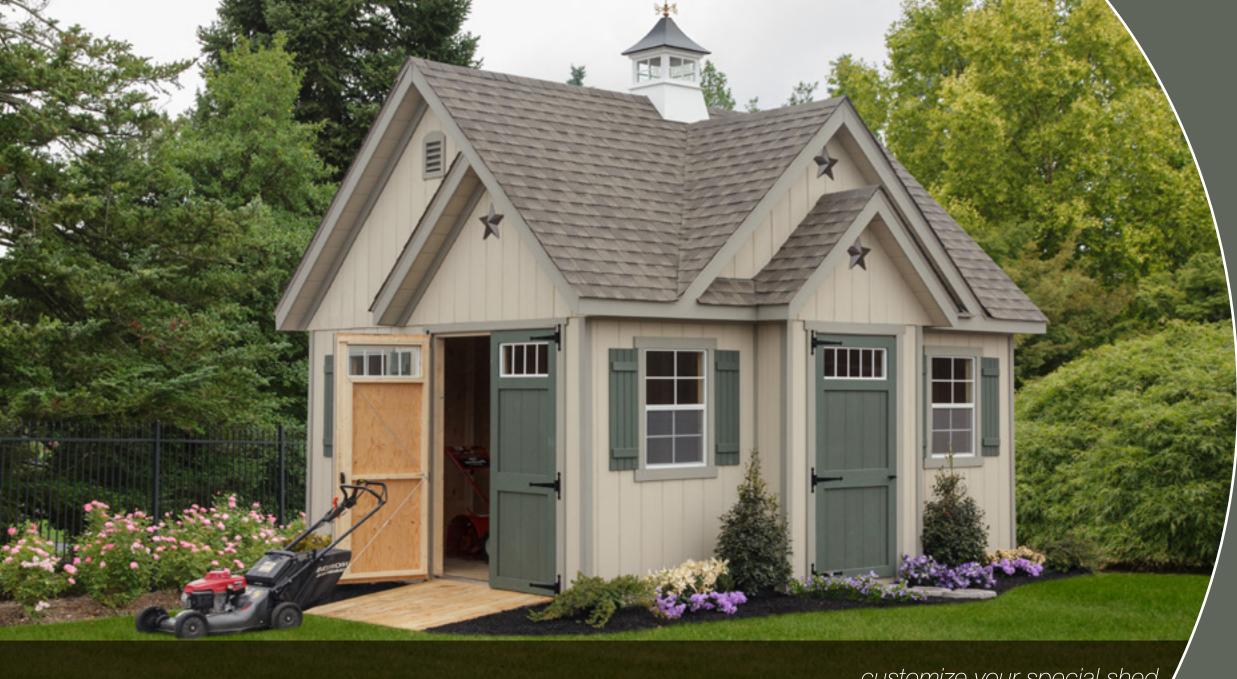

two breathtaking designs.

customize your special shed

12' x 16' alpine | tan | clay trim | avocado doors & shutters | weatherwood shingles 30-year lifetime architectural shingles

2 panel 9 lite door

4 panel 4 lite door