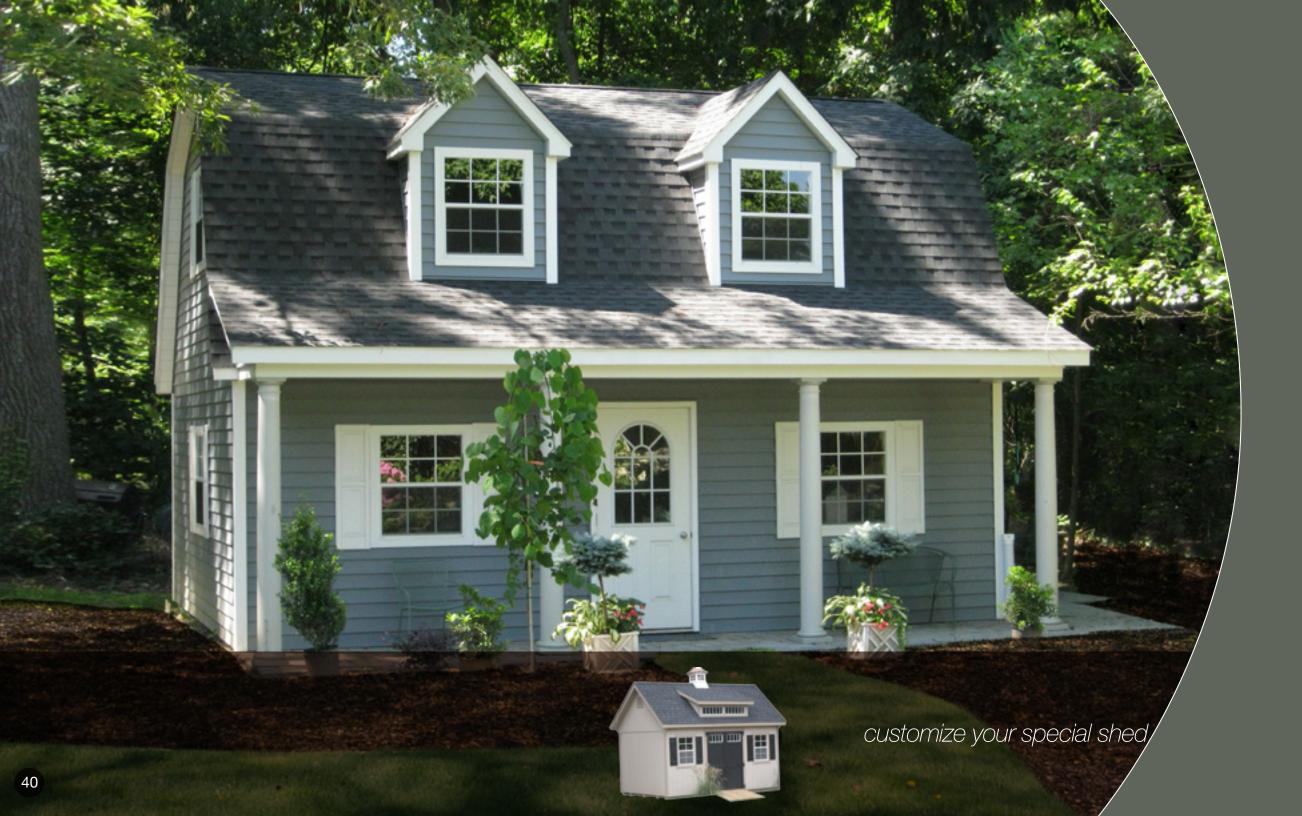

two breathtaking designs.

customize your special shed

12' x 16' alpine | tan | clay trim | avocado doors & shutters | weatherwood shingles 30-year lifetime architectural shingles

2 panel 9 lite door

4 panel 4 lite door