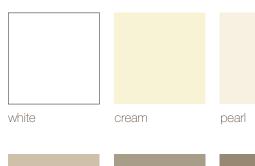

pine | tan | clay trim | avocado doors & shutters | weatherwood shingles 30-year lifetime architectural shingles





2 panel 9 lite door



4 panel 4 lite door



2 panel 11 lite door



transom windows above double doors



24" x 36" window with picture frame trim and shutters



24" x 36" window with picture frame trim and wood shutters



double doors with transom windows



arched double doors



arched single door



window box



painted shed gable vent



vinyl shed gable vent



gable overhangs



wood corners



door pin



ramp

### lofts & shelves



### available shingle colors















charcoal

fox hollow gray

dark brown

hunter green

nickel gray



light brown







weathered wood williamsburg slate

### available aluminum trim colors



## available vinyl colors











hampton red

### available paint colors



### shed specifications





4'x4' spacing