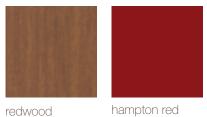

an | clay trim | avocado doors & shutters | weatherwood shingles 30-year lifetime architectural shingles





2 panel 9 lite door



4 panel 4 lite door



2 panel 11 lite door



transom windows above double doors



24" x 36" window with picture frame trim and shutters



24" x 36" window with picture frame trim and wood shutters



double doors with transom windows



arched double doors



arched single door



window box



painted shed gable vent



vinyl shed gable vent



gable overhangs



wood corners



door pin



ramp

### lofts & shelves



### available shingle colors















charcoal

fox hollow gray

dark brown

hunter green

nickel gray



light brown







weathered wood williamsburg slate

### available aluminum trim colors



## available vinyl colors











hampton red

### available paint colors



### shed specifications





4'x4' spacing