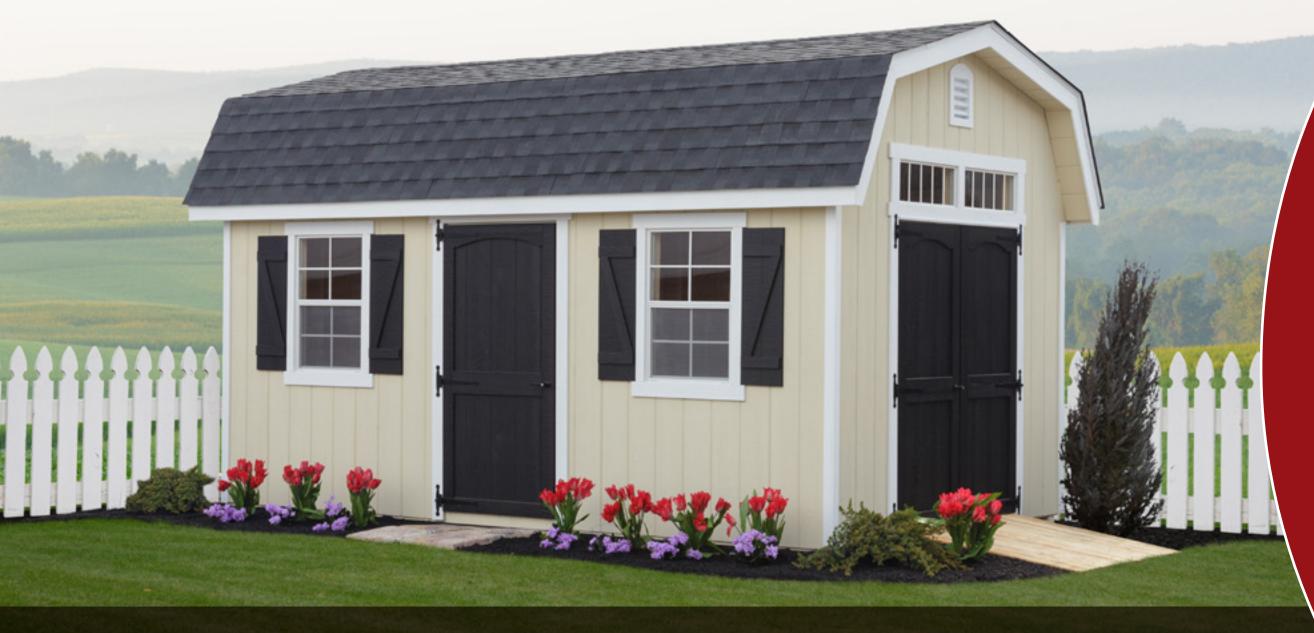

# Customize your dormer 10' x 16' dormer | clay | white trim | black shutters black shingles | 7/12 roof pitch | 76' walls 30-year lifetime architectural shingles

The Classic Cottage

lets in extra light with