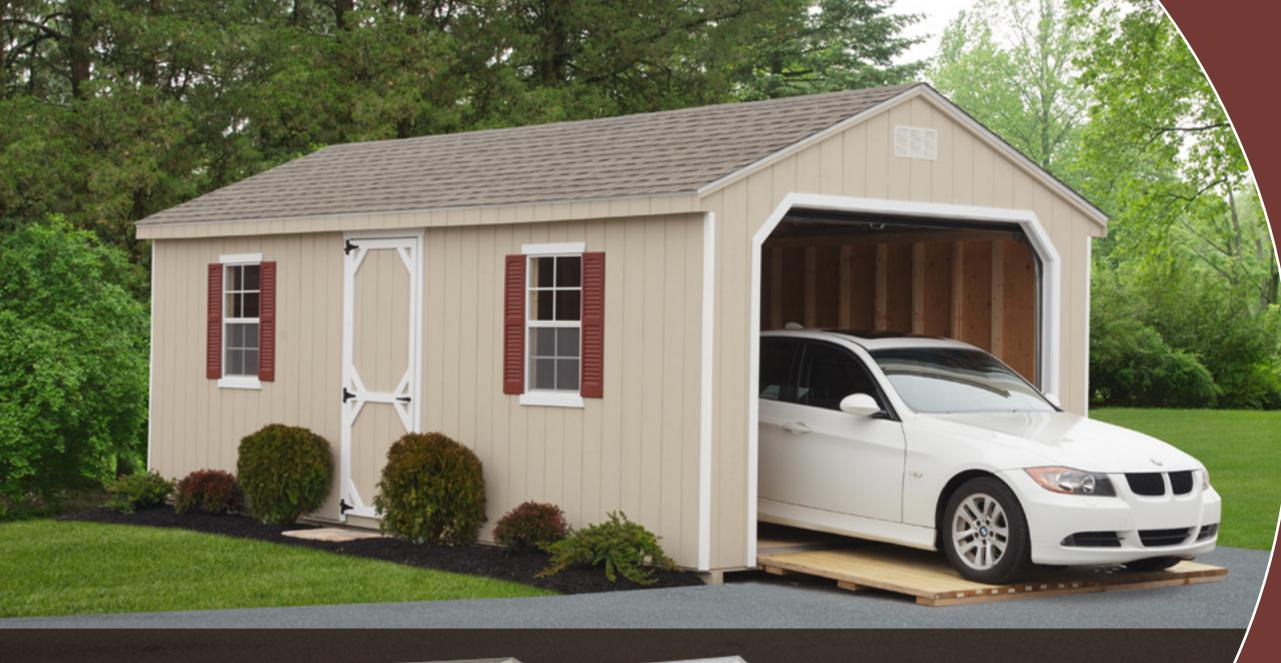

# garages

31

Whether you need a small space for a riding mower or a full-size structure for your pride and joy, there's a Sunrise garage for you.

### customize your garage

10' x 16', 7' cottage garage | tan | white trim red shutters | weatherwood shingles | 83" walls 30-year lifetime architectural shingles