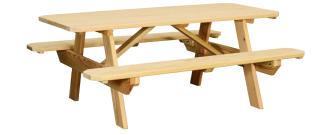

# **Tables with Benches Attached**

Table shown with natural cedar stain

32" x 60" 32" x 72" 32" x 96" **Tables with Benches Attached** 60" Wide overall with benches

43" x 96" **Table with Benches Attached** 71" Wide overall with benches