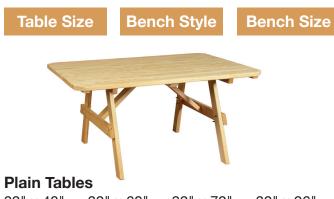

#### **Plain Tables & Benches**

Pick Your...

32" x 60" 32" x 48" 32" x 72" 32" x 96" 43" x 48" 43" x 60" 43" x 72" 43" x 96"

14" Wide **Benches with Backs** Available Lengths: 42" 54" 28" 66" 90'

14" Wide **Benches** Available Lengths: 28" 42" 54" 66" 90"