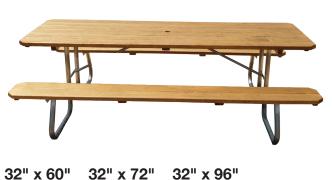

# Wooden Tables with Galvanized Legs

Galvanized-Leg Tables Easy to slide the bench.

Maintenance Free: Heavy duty picnic tables Vinyl table top and bench surfaces on sturdy wood bases with galvanized legs.