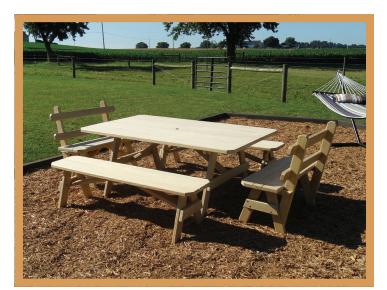

# **Tables with Benches Attached**

Table shown with natural cedar stain

32" x 60" 32" x 72" 32" x 96" **Tables with Benches Attached** 60" Wide overall with benches

43" x 96" **Table with Benches Attached** 71" Wide overall with benches