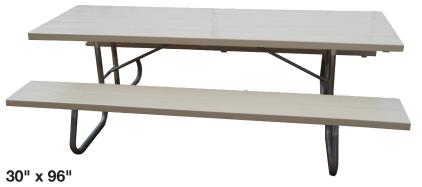

# Vinyl Table with Galvanized Legs

Vinyl Table with Galvanized Legs and Benches Attached 57" Wide overall with benches

Clay

Galvanized-Leg Tables Easy to slide the bench.

Maintenance Free: Heavy duty picnic tables Vinyl table top and bench surfaces on sturdy wood bases with galvanized legs.