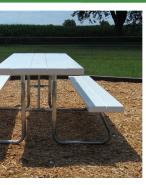

# Vinyl Table with Galvanized Legs

Vinyl Table with Galvanized Legs and Benches Attached 57" Wide overall with benches

Clay

Galvanized-Leg Tables Easy to slide the bench.

Maintenance Free: Heavy duty picnic tables Vinyl table top and bench surfaces on sturdy wood bases with galvanized legs.