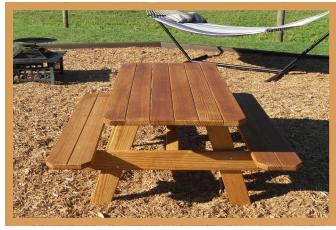

# **Tables with Benches Attached**

Table shown with natural cedar stain

32" x 60" 32" x 72" 32" x 96" **Tables with Benches Attached** 60" Wide overall with benches

43" x 96" **Table with Benches Attached** 71" Wide overall with benches