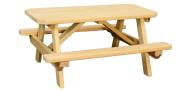

22" x 42" Child's Table with Benches Attached 38" Wide overall with benches

Octagon table shown with canyon brown stain. Child's table in foreground.

Wooden Tables with Galvanized Legs and Benches Attached 57" Wide overall with benches