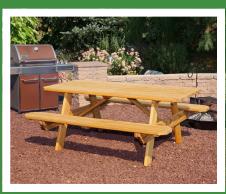

# **Tables with Benches Attached**

Table shown with natural cedar stain

32" x 60" 32" x 72" 32" x 96" **Tables with Benches Attached** 60" Wide overall with benches

43" x 96" **Table with Benches Attached** 71" Wide overall with benches