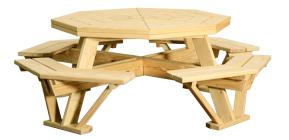

### Octagon Table with Benches Attached

52" Octagon Table with Benches Attached 84" x 84" Wide overall with benches

22" x 42" Child's Table with Benches Attached 38" Wide overall with benches

Octagon table shown with canyon brown stain. Child's table in foreground.

Wooden Tables with Galvanized Legs and Benches Attached 57" Wide overall with benches