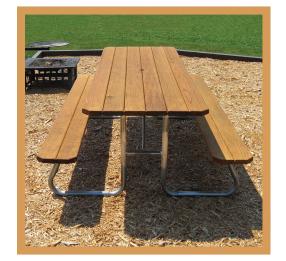

# Wooden Tables with Galvanized Legs

Galvanized-Leg Tables Easy to slide the bench.

Maintenance Free: Heavy duty picnic tables Vinyl table top and bench surfaces on sturdy wood bases with galvanized legs.