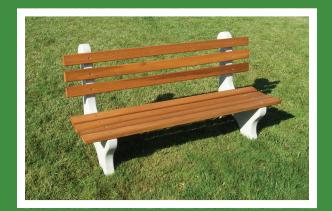

#### Park Bench

72" Long Wooden Bench with Concrete Legs

Shown with natural cedar stain