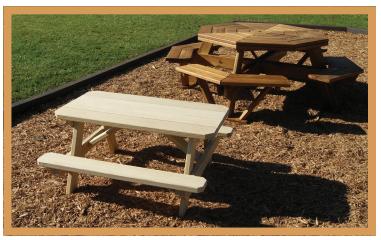

# **Tables with Benches Attached**

Table shown with natural cedar stain

32" x 60" 32" x 72" 32" x 96" **Tables with Benches Attached** 60" Wide overall with benches

43" x 96" **Table with Benches Attached** 71" Wide overall with benches

22" x 42" Child's Table with Benches Attached 38" Wide overall with benches

Octagon table shown with canyon brown stain. Child's table in foreground.

Wooden Tables with Galvanized Legs and Benches Attached 57" Wide overall with benches