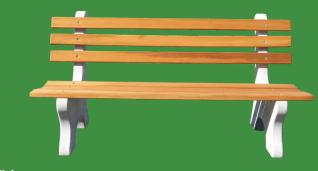

#### Park Bench

72" Long Wooden Bench with Concrete Legs

Shown with natural cedar stain