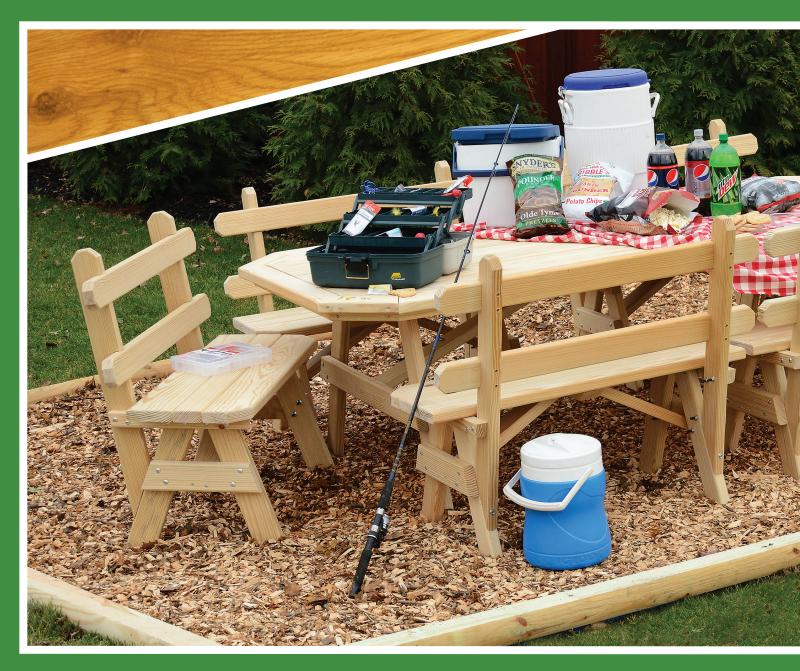

#### **Plain Tables & Benches**

Pick Your...

32" x 60" 32" x 48" 32" x 72" 32" x 96" 43" x 48" 43" x 60" 43" x 72" 43" x 96"

14" Wide **Benches with Backs** Available Lengths: 42" 54" 28" 66" 90'

14" Wide **Benches** Available Lengths: 28" 42" 54" 66" 90"

# **Tables with Benches Attached**

Table shown with natural cedar stain

32" x 60" 32" x 72" 32" x 96" **Tables with Benches Attached** 60" Wide overall with benches

43" x 96" **Table with Benches Attached** 71" Wide overall with benches