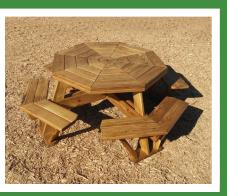

### Octagon Table with Benches Attached

52" Octagon Table with Benches Attached 84" x 84" Wide overall with benches

22" x 42" Child's Table with Benches Attached 38" Wide overall with benches

Octagon table shown with canyon brown stain. Child's table in foreground.

Wooden Tables with Galvanized Legs and Benches Attached 57" Wide overall with benches