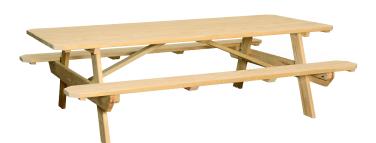

# **Tables with Benches Attached**

Table shown with natural cedar stain

32" x 60" 32" x 72" 32" x 96" **Tables with Benches Attached** 60" Wide overall with benches

43" x 96" **Table with Benches Attached** 71" Wide overall with benches