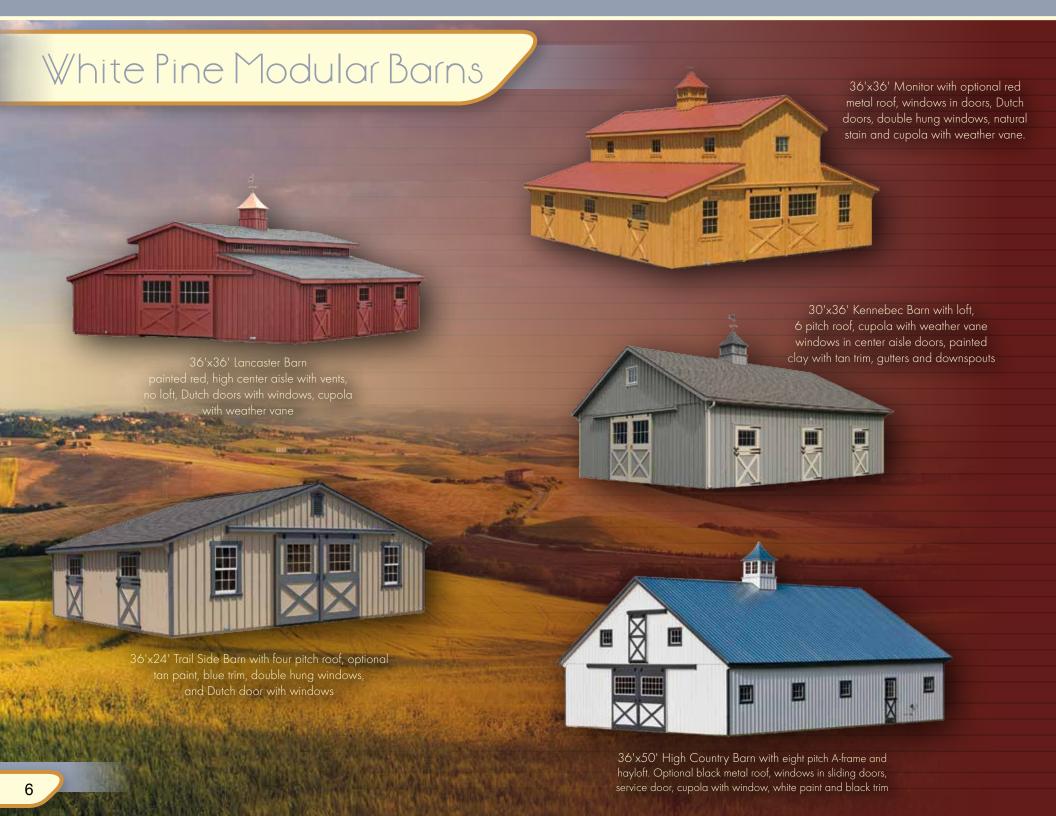

# Quality Horse Barns







10'x18' with Keystone gold stain



10'x12'



10'x16' Painted red T1-11 siding
with tan trim



10'x20' Optional sta



10'x16' Painted red with black trim



12'x30'



12'x24' Painted tan T1-11 siding

## White Pine Shed Row Barns



12'x32' Painted clay with red trim



10'~30'



12'x24' Clay T1-11 siding with white trim



10'x24' Painted clay with tan trim





# Lean-To Buildings



5



# White Pine Storage Sheds



10'x16' Hudson style with cedar stain



10'x14' New England Style Keystone Gold Stain



6'x8' Cap



12'x20' Cape style with optional transom windows. Painted clay with blue trim



10'x14' Manor Style painted red with black trim



10'x12' Cottage



10'x30' Manor style with gable vent optional service door with window and two extra windows

### Wood Sheds



6'x8' Shown with cedar stain



6'x12' Shown with natural stain and green metal roof



4'x8' Shown with clay paint and tan trim

# Chicken Coops



6'x8' with green metal roof





12'x24' Elite style with optional homestead garage door painted tan with brown trim



24'x24' with cedar stain

24'x24' with loft and optional homestead garage doors painted clay with tan trim, 8 pitch roof, 30"x40" wind