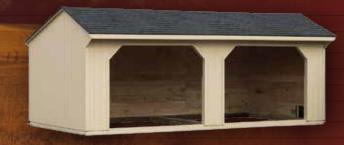

# Quality Horse Barns







10'x18' with Keystone gold stain



10'x12'



10'x16' Painted red T1-11 siding
with tan trim



10'x20' Optional sta



10'x16' Painted red with black trim



12'x30'



12'x24' Painted tan T1-11 siding

## White Pine Shed Row Barns



12'x32' Painted clay with red trim



10'~30'



12'x24' Clay T1-11 siding with white trim



10'x24' Painted clay with tan trim





# Lean-To Buildings



5



# White Pine Storage Sheds



10'x16' Hudson style with cedar stain



10'x14' New England Style Keystone Gold Stain



6'x8' Cap



12'x20' Cape style with optional transom windows. Painted clay with blue trim



10'x14' Manor Style painted red with black trim



10'x12' Cottage



10'x30' Manor style with gable vent optional service door with window and two extra windows

### Wood Sheds



6'x8' Shown with cedar stain



6'x12' Shown with natural stain and green metal roof



4'x8' Shown with clay paint and tan trim

# Chicken Coops



6'x8' with green metal roo