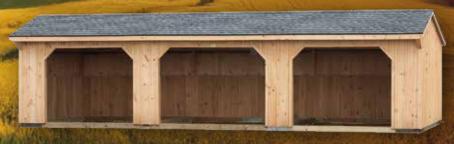

# Quality Horse Barns







10'x18' with Keystone gold stain



10'x12'



10'x16' Painted red T1-11 siding
with tan trim



10'x20' Optional sta



10'x16' Painted red with black trim



12'x30'



12'x24' Painted tan T1-11 siding

## White Pine Shed Row Barns



12'x32' Painted clay with red trim



10'~30'



12'x24' Clay T1-11 siding with white trim



10'x24' Painted clay with tan trim





# Lean-To Buildings



5



# White Pine Storage Sheds



10'x16' Hudson style with cedar stain



10'x14' New England Style Keystone Gold Stain



6'x8' Cap



12'x20' Cape style with optional transom windows. Painted clay with blue trim



10'x14' Manor Style painted red with black trim



10'x12' Cottage



10'x30' Manor style with gable vent optional service door with window and two extra windows

### Wood Sheds



6'x8' Shown with cedar stain



6'x12' Shown with natural stain and green metal roof



4'x8' Shown with clay paint and tan trim

# Chicken Coops



6'x8' with gree