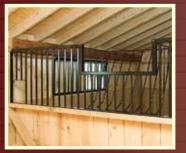

Vapor proof lights with die cast guard

Glue LAM LVL header for increased snow loads and hurricane regions

Grill with hay rack

Gable vent

Brackets for hurricane regions

Chew guard

Drop vents