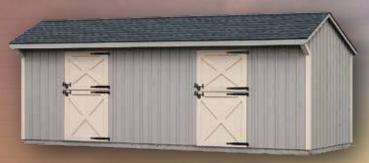

## White Pine Shed Row Barns

12'x32' Painted clay with red trim

10'~30'

12'x24' Clay T1-11 siding with white trim

10'x24' Painted clay with tan trim