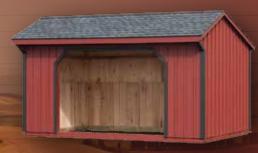

## White Pine Shed Row Barns

12'x32' Painted clay with red trim

10'~30'

12'x24' Clay T1-11 siding with white trim

10'x24' Painted clay with tan trim