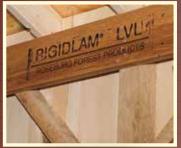

Vapor proof lights with die cast guard

Glue LAM LVL header for increased snow loads and hurricane regions

Grill with hay rack

Gable vent

Brackets for hurricane regions

Chew guard

Drop vents