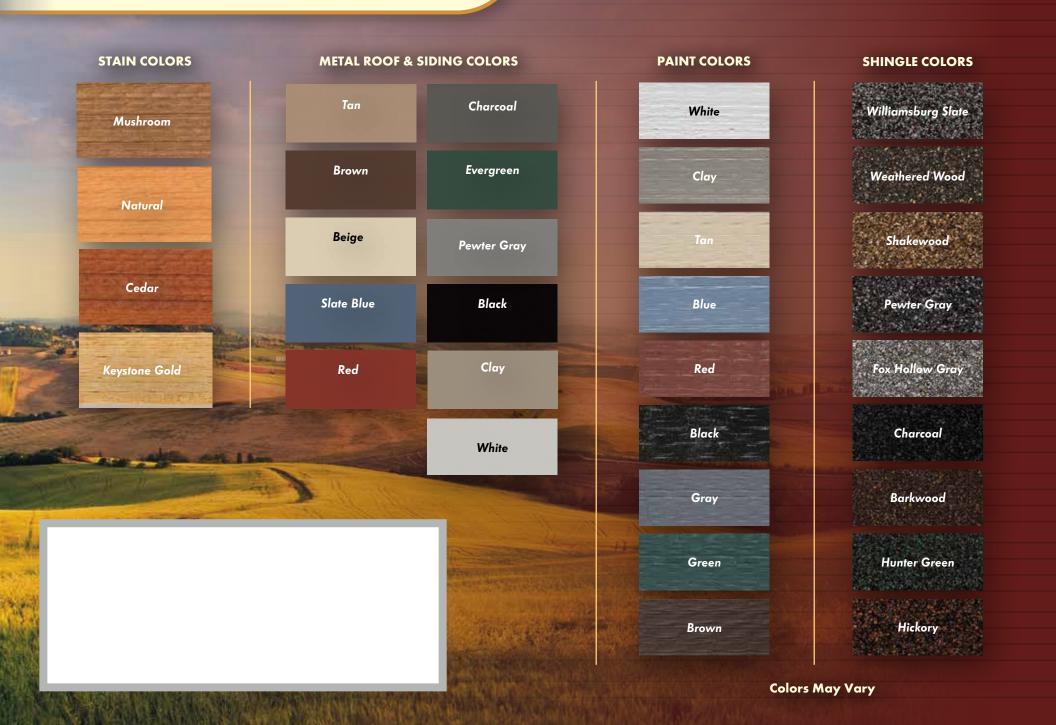

nt optional service door with window and two extra windows

### Wood Sheds



6'x8' Shown with cedar stain



6'x12' Shown with natural stain and green metal roof



4'x8' Shown with clay paint and tan trim

# Chicken Coops



6'x8' with green metal roof





12'x24' Elite style with optional homestead garage door painted tan with brown trim



24'x24' with cedar stain

24'x24' with loft and optional homestead garage doors painted clay with tan trim, 8 pitch roof, 30"x40" windows, loft door with transom window, LP-cedar impression painted red





Vapor proof lights with die cast guard



Glue LAM LVL header for increased snow loads and hurricane regions



Grill with hay rack



Gable vent



Brackets for hurricane regions



Chew guard



Drop vents

#### Options



#### Color Swatches