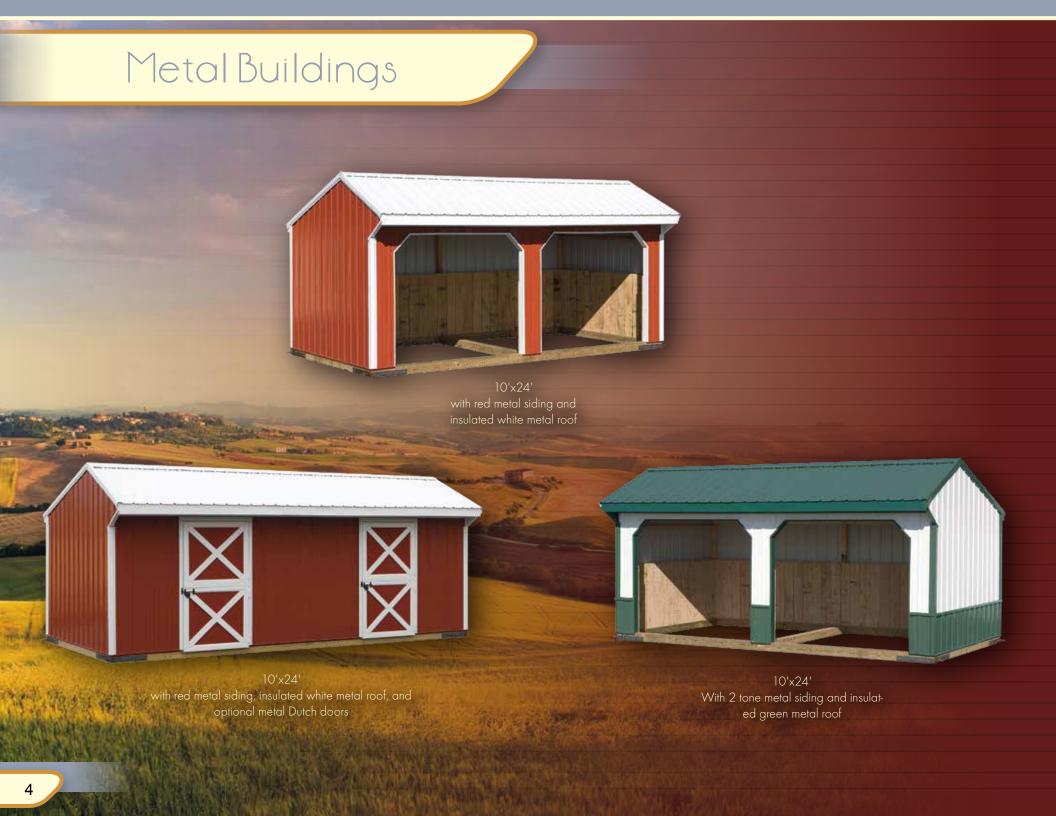

# Quality Horse Barns







10'x18' with Keystone gold stain



10'x12'



10'x16' Painted red T1-11 siding
with tan trim



10'x20' Optional sta



10'x16' Painted red with black trim



12'x30'



12'x24' Painted tan T1-11 siding

## White Pine Shed Row Barns



12'x32' Painted clay with red trim



10'~30'



12'x24' Clay T1-11 siding with white trim



10'x24' Painted clay with tan trim





# Lean-To Buildings



5



# White Pine Storage Sheds



10'x16' Hudson style with cedar stain



10'x14' New England Style Keystone Gold Stain



6'x8' Cap



12'x20' Cape style with optional transom windows. Painted clay with blue trim



10'x14' Manor Style painted red with black trim



10'x12' Cottage



10'x30' Manor style with gable vent optional service door with window and two extra windows

### Wood Sheds



6'x8' Shown with cedar stain



6'x12' Shown with natural stain and green metal roof



4'x8' Shown with clay paint and tan trim

# Chicken Coops



6'x8' with green metal roof





12'x24' Elite style with optional homestead garage door painted tan with brown trim



24'x24' with cedar stain

24'x24' with loft and optional homestead garage doors painted clay with tan trim