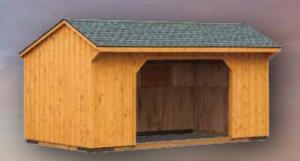

# Quality Horse Barns







10'x18' with Keystone gold stain



10'x12'



10'x16' Painted red T1-11 siding
with tan trim



10'x20' Optional sta



10'x16' Painted red with black trim



12'x30'



12'x24' Painted tan T1-11 siding

## White Pine Shed Row Barns



12'x32' Painted clay with red trim



10'~30'



12'x24' Clay T1-11 siding with white trim



10'x24' Painted clay with tan trim





# Lean-To Buildings



5



# White Pine Storage Sheds



10'x16' Hudson style with cedar stain



10'x14' New England Style Keystone Gold Stain



6'x8' Cap



12'x20' Cape style with optional transom windows. Painted clay with blue trim



10'x14' Manor Style painted red with black trim



10'x12' Cottage



10'x30' Manor style with gable vent optional service door with window and two extra windows

### Wood Sheds



6'x8