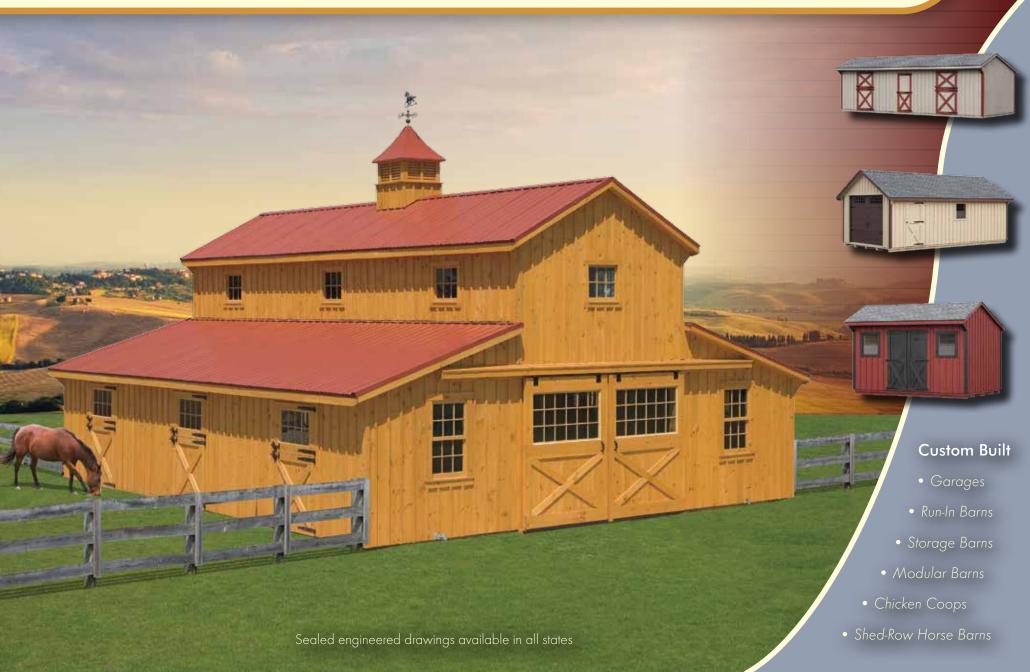

# Quality Horse Barns

10'x18' with Keystone gold stain

10'x12'

10'x16' Painted red T1-11 siding
with tan trim

10'x20' Optional sta

10'x16' Painted red with black trim

12'x30'

12'x24' Painted tan T1-11 siding