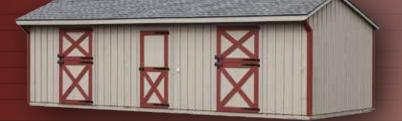

## White Pine Shed Row Barns

12'x32' Painted clay with red trim

10'~30'

12'x24' Clay T1-11 siding with white trim

10'x24' Painted clay with tan trim