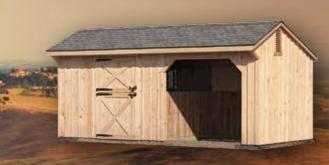

## White Pine Shed Row Barns

12'x32' Painted clay with red trim

10'~30'

12'x24' Clay T1-11 siding with white trim

10'x24' Painted clay with tan trim