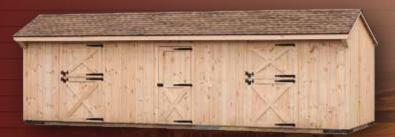

## White Pine Shed Row Barns

12'x32' Painted clay with red trim

10'~30'

12'x24' Clay T1-11 siding with white trim

10'x24' Painted clay with tan trim