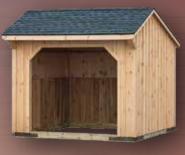

# Quality Horse Barns







10'x18' with Keystone gold stain



10'x12'



10'x16' Painted red T1-11 siding
with tan trim



10'x20' Optional sta



10'x16' Painted red with black trim



12'x30'



12'x24' Painted tan T1-11 siding

## White Pine Shed Row Barns



12'x32' Painted clay with red trim



10'~30'



12'x24' Clay T1-11 siding with white trim



10'x24' Painted clay with tan trim





# Lean-To Buildings



5



# White Pine Storage Sheds



10'x16' Hudson style with cedar stain



10'x14' New England Style Keystone Gold Stain



6'x8' Cap



12'x20' Cape style with optional transom windows. Painted clay with blue trim



10'x14' Manor Style painted red with black trim



10'x12' Cottage



10'x30' Manor style with gable vent optional service door with window and two extra windows

### Wood Sheds



6'x8' Shown with cedar stain



6'x12' S