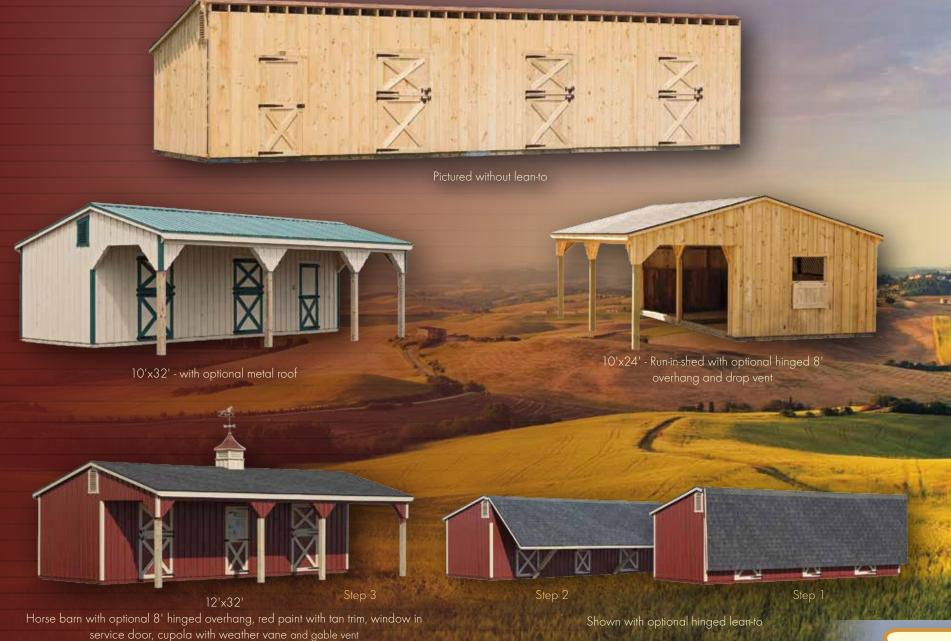

# Quality Horse Barns







10'x18' with Keystone gold stain



10'x12'



10'x16' Painted red T1-11 siding
with tan trim



10'x20' Optional sta



10'x16' Painted red with black trim



12'x30'



12'x24' Painted tan T1-11 siding

## White Pine Shed Row Barns



12'x32' Painted clay with red trim



10'~30'



12'x24' Clay T1-11 siding with white trim



10'x24' Painted clay with tan trim





# Lean-To Buildings



5



# White Pine Storage Sheds



10'x16' Hudson style with cedar stain



10'x14' New England Style Keystone Gold Stain



6'x8' Cap



12'x20' Cape style with optional transom windows. Painted clay with blue trim



10'x14' Manor Style painted red with black trim



10'x12' Cottage



10'x30' Manor style with gable vent optional service door with window and two extra windows

### Wood Sheds



6'x8' Shown with cedar stain



6'x12' Shown with natural stain and green metal roof



4'x8' Shown with clay paint and tan trim

# Chicken Coops



6'x8' with green metal roof





12'x24' Elite style with optional homestead garage door painted tan with brown trim



24'x24' with cedar stain

24'x24' with loft and optional homestead garage doors painted clay with tan trim, 8 pitch roof, 30"x40"