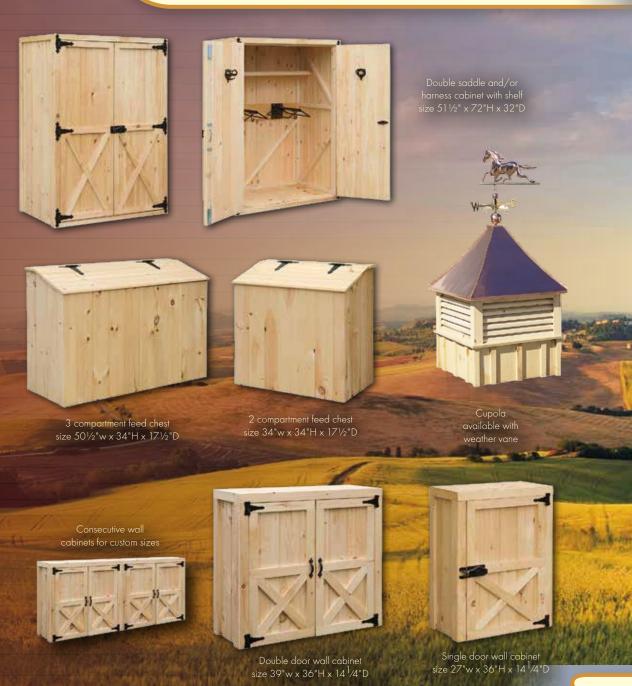

nor style with gable vent optional service door with window and two extra windows

### Wood Sheds



6'x8' Shown with cedar stain



6'x12' Shown with natural stain and green metal roof



4'x8' Shown with clay paint and tan trim

# Chicken Coops



6'x8' with green metal roof





12'x24' Elite style with optional homestead garage door painted tan with brown trim



24'x24' with cedar stain

24'x24' with loft and optional homestead garage doors painted clay with tan trim, 8 pitch roof, 30"x40" windows, loft door with transom window, LP-cedar impression painted red





Vapor proof lights with die cast guard



Glue LAM LVL header for increased snow loads and hurricane regions



Grill with hay rack



Gable vent



Brackets for hurricane regions



Chew guard



Drop vents

#### Options



#### Color Swatches