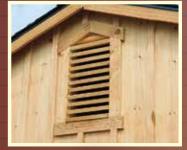

Vapor proof lights with die cast guard

Glue LAM LVL header for increased snow loads and hurricane regions

Grill with hay rack

Gable vent

Brackets for hurricane regions

Chew guard

Drop vents