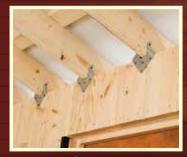

Vapor proof lights with die cast guard

Glue LAM LVL header for increased snow loads and hurricane regions

Grill with hay rack

Gable vent

Brackets for hurricane regions

Chew guard

Drop vents