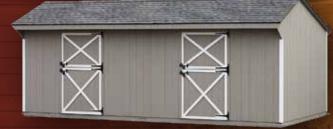

## White Pine Shed Row Barns

12'x32' Painted clay with red trim

10'~30'

12'x24' Clay T1-11 siding with white trim

10'x24' Painted clay with tan trim