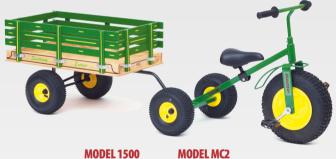

#### **MODEL 1500**

With Wheel Sizes Front 16" (4.80/4.00-8) Rear 10" Air Tires (4.10/3.5-4)

Big Trike Trailer with Racks Bed Size 19 3/8" x 33" Wheels 10" Air Tires

(4.10/3.50-4)