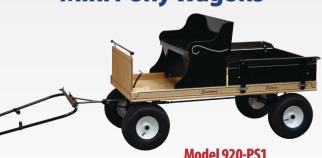

## **Mini Pony Wagons**

**Brakes Included** 

#### Model 920-PS1

Wooden Bed Size: 30"x60" Sides & Seats all removable Converts to a work wagon Foot Brake

A heavy duty latch and handle combination create a guick, easy release and dump feature. The light in weight poly or aluminum tub makes it easy to dump and fun to work with. All dumpers are built with a heavy guage under frame to provide plenty of support for years of hard work.