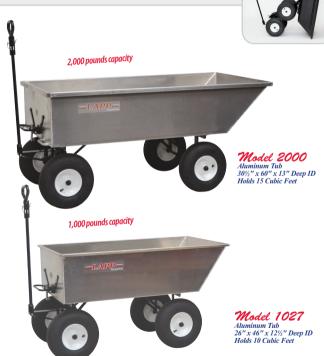

#### Model 920-PS1

Wooden Bed Size: 30"x60" Sides & Seats all removable Converts to a work wagon Foot Brake

A heavy duty latch and handle combination create a guick, easy release and dump feature. The light in weight poly or aluminum tub makes it easy to dump and fun to work with. All dumpers are built with a heavy guage under frame to provide plenty of support for years of hard work.