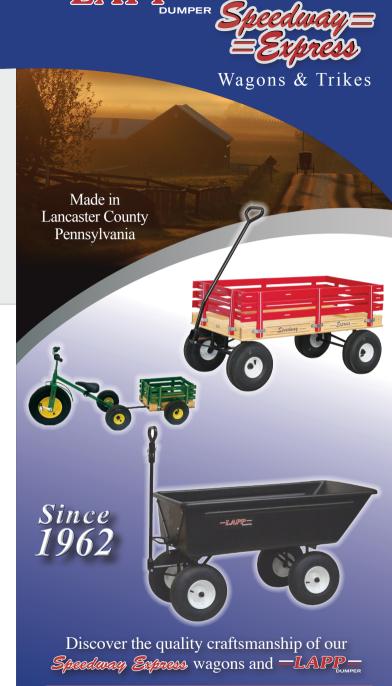

Cushion prices may vary with size Material prints may vary from time to time

Our Speedway Express Wagons are built with strong hardwood. The red side rails are stapled and glued to assure a stronger bond. Each wagon is built to conform to strict specifications from (no-tilt) Auto Turn Steering and ball bearing wheels to welded heavy gauge steel framework to handle heavy loads. They are suitable for pleasure riding as well as gardeners, farmers or contractors. Sturdy, well-built and long lasting. Our Speedway Express wagons will give you and your family years of enjoyment.