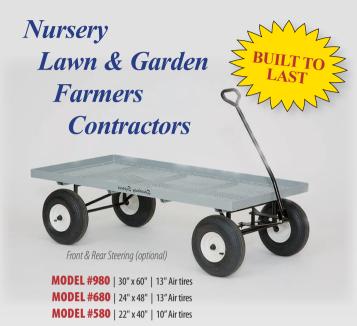

## **Wagons With** Wide Knobby Wheels

Bed Size: 24%"x40" 13" Air Tire Wheels (6.50-6) Load Cap. 1100 lbs.

Bed Size: 24%"x48"

13" Air Tire Wheels

Load Cap. 1100 lbs.

Model 858 Bed Size: 24%"x58" 13" Air Tire Wheels Load Cap. 1100 lbs.

our polyurethane tires — **FLAT FREE** LESS

Bed Size 18%"x28" 8"x1.75" Flat Free Wheels Load Cap. 350 lbs.

Front and rear 4-wheel steering optional