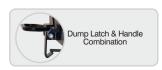

#### Model 920-PS1

Wooden Bed Size: 30"x60" Sides & Seats all removable Converts to a work wagon Foot Brake

A heavy duty latch and handle combination create a guick, easy release and dump feature. The light in weight poly or aluminum tub makes it easy to dump and fun to work with. All dumpers are built with a heavy guage under frame to provide plenty of support for years of hard work.