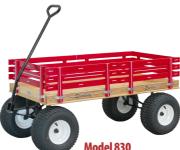

## **Wagons With** Wide Knobby Wheels

Bed Size: 24%"x40" 13" Air Tire Wheels (6.50-6) Load Cap. 1100 lbs.

Bed Size: 24%"x48"

13" Air Tire Wheels

Load Cap. 1100 lbs.

Model 858 Bed Size: 24%"x58" 13" Air Tire Wheels Load Cap. 1100 lbs.