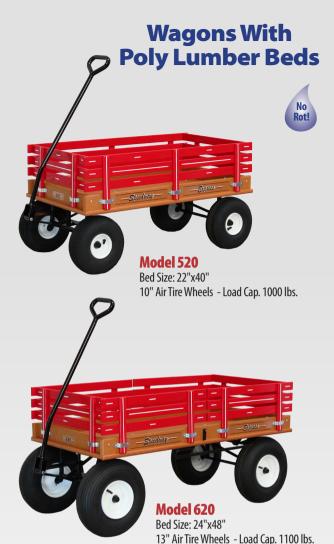

Makes a handy tool for multiple uses in various locations

Bed Size 22"x40" 10" Air Tire Wheels (4.10/3.50-4) Load Cap. 1000 lbs.

## **Wagons With** Wide Knobby Wheels

Bed Size: 24%"x40" 13" Air Tire Wheels (6.50-6) Load Cap. 1100 lbs.

Bed Size: 24%"x48"

13" Air Tire Wheels

Load Cap. 1100 lbs.

Model 858 Bed Size: 24%"x58" 13" Air Tire Wheels Load Cap. 1100 lbs.