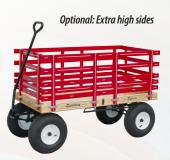

## **Wagons With** Wide Knobby Wheels

Bed Size: 24%"x40" 13" Air Tire Wheels (6.50-6) Load Cap. 1100 lbs.

Bed Size: 24%"x48"

13" Air Tire Wheels

Load Cap. 1100 lbs.

Model 858 Bed Size: 24%"x58" 13" Air Tire Wheels Load Cap. 1100 lbs.