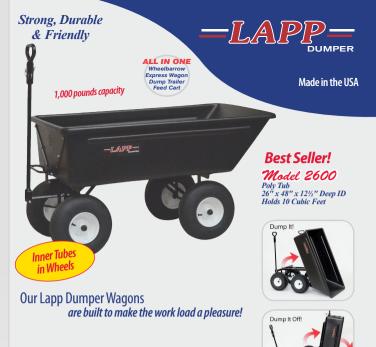

#### Model 920-PS1

Wooden Bed Size: 30"x60" Sides & Seats all removable Converts to a work wagon Foot Brake

A heavy duty latch and handle combination create a guick, easy release and dump feature. The light in weight poly or aluminum tub makes it easy to dump and fun to work with. All dumpers are built with a heavy guage under frame to provide plenty of support for years of hard work.