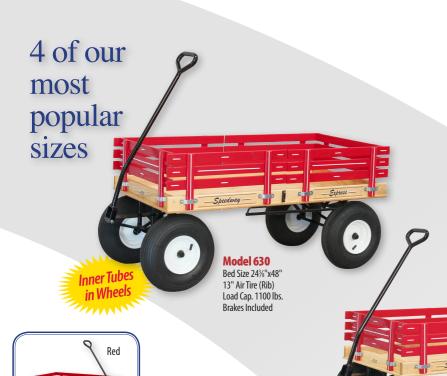

## **Wagons With** Wide Knobby Wheels

Bed Size: 24%"x40" 13" Air Tire Wheels (6.50-6) Load Cap. 1100 lbs.

Bed Size: 24%"x48"

13" Air Tire Wheels

Load Cap. 1100 lbs.

Model 858 Bed Size: 24%"x58" 13" Air Tire Wheels Load Cap. 1100 lbs.