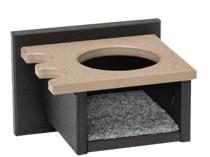

## **Poly Hunting Blind Consoles**

**303 Poly Console** 17"w x 7"d x 111/4"h

**301 Poly Console** 23½"w x 7"d x 11¼"h

23½"w x 7"d x 5¾"h

**305 Poly Console Mug Holder**  $8\frac{1}{4}$ " w x 7" d x  $5\frac{3}{4}$ " h