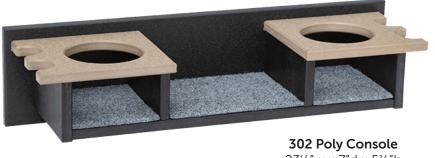

## **Poly Hunting Blind Consoles**

**303 Poly Console** 17"w x 7"d x 111/4"h

**301 Poly Console** 23½"w x 7"d x 11¼"h

23½"w x 7"d x 5¾"h

**305 Poly Console Mug Holder**  $8\frac{1}{4}$ " w x 7" d x  $5\frac{3}{4}$ " h