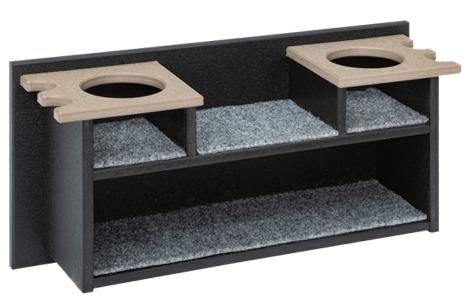

## **Poly Hunting Blind Consoles**

**303 Poly Console** 17"w x 7"d x 111/4"h

**301 Poly Console** 23½"w x 7"d x 11¼"h

23½"w x 7"d x 5¾"h

**305 Poly Console Mug Holder**  $8\frac{1}{4}$ " w x 7" d x  $5\frac{3}{4}$ " h