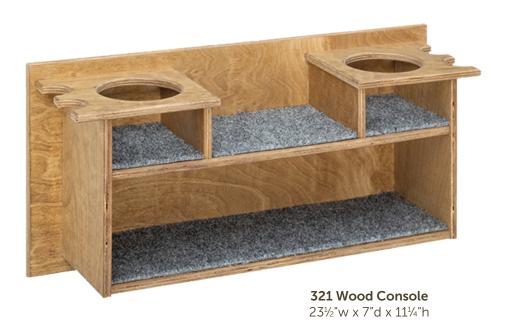

## **Wood Hunting Blind Consoles**

**323 Wood Console** 17"w x 7"d x 111/4"h

23½"w x 7"d x 5¾"h

**324 Wood Console** 17"w x 7"d x 5¾"h

324 Wood Console Mug Holder 8<sup>1</sup>/<sub>4</sub>"w x 7"d x 5<sup>3</sup>/<sub>4</sub>"h