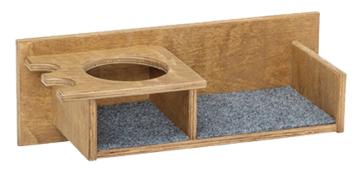

## **Wood Hunting Blind Consoles**

**323 Wood Console** 17"w x 7"d x 111/4"h

23½"w x 7"d x 5¾"h

**324 Wood Console** 17"w x 7"d x 5¾"h

324 Wood Console Mug Holder 8<sup>1</sup>/<sub>4</sub>"w x 7"d x 5<sup>3</sup>/<sub>4</sub>"h