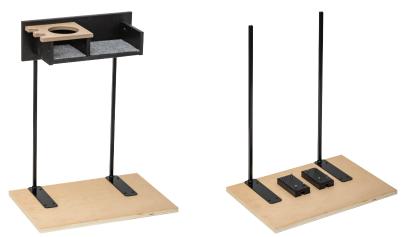

### **Mounting Options**

Any of our consoles can be mounted by driving screws through the console back into the structure of the blind, or by using one of our mounting brackets pictured below.

#### Floor Mount Hardware Kit

(all fasteners included)