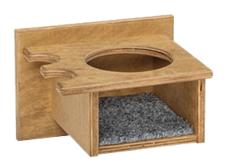

## **Wood Hunting Blind Consoles**

**323 Wood Console** 17"w x 7"d x 111/4"h

23½"w x 7"d x 5¾"h

**324 Wood Console** 17"w x 7"d x 5¾"h

324 Wood Console Mug Holder 8<sup>1</sup>/<sub>4</sub>"w x 7"d x 5<sup>3</sup>/<sub>4</sub>"h