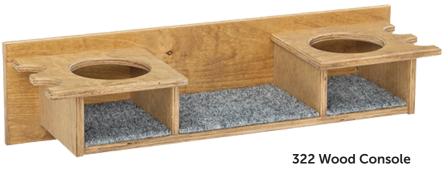

## **Wood Hunting Blind Consoles**

**323 Wood Console** 17"w x 7"d x 111/4"h

23½"w x 7"d x 5¾"h

**324 Wood Console** 17"w x 7"d x 5¾"h

324 Wood Console Mug Holder 8<sup>1</sup>/<sub>4</sub>"w x 7"d x 5<sup>3</sup>/<sub>4</sub>"h