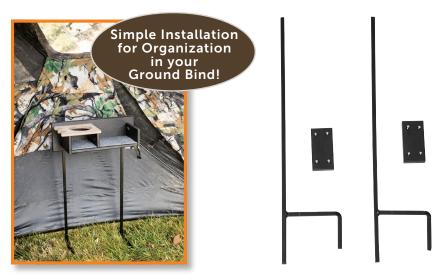

### **Mounting Options**

Any of our consoles can be mounted by driving screws through the console back into the structure of the blind, or by using one of our mounting brackets pictured below.

### **Ground Stake Hardware Kit**

(all fasteners included)

Manufactured and distributed by: