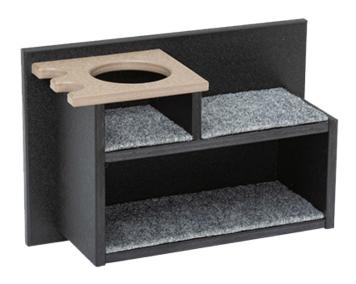

## **Poly Hunting Blind Consoles**

**303 Poly Console** 17"w x 7"d x 111/4"h

**301 Poly Console** 23½"w x 7"d x 11¼"h

23½"w x 7"d x 5¾"h

**305 Poly Console Mug Holder**  $8\frac{1}{4}$ " w x 7" d x  $5\frac{3}{4}$ " h