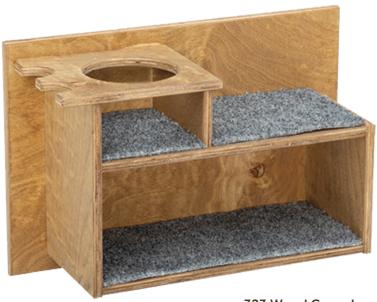

## **Wood Hunting Blind Consoles**

**323 Wood Console** 17"w x 7"d x 111/4"h

23½"w x 7"d x 5¾"h

**324 Wood Console** 17"w x 7"d x 5¾"h

324 Wood Console Mug Holder 8<sup>1</sup>/<sub>4</sub>"w x 7"d x 5<sup>3</sup>/<sub>4</sub>"h