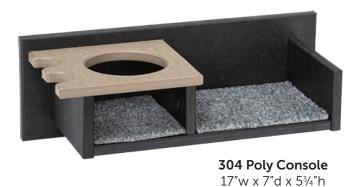

## **Poly Hunting Blind Consoles**

**303 Poly Console** 17"w x 7"d x 111/4"h

**301 Poly Console** 23½"w x 7"d x 11¼"h

23½"w x 7"d x 5¾"h

**305 Poly Console Mug Holder**  $8\frac{1}{4}$ " w x 7" d x  $5\frac{3}{4}$ " h