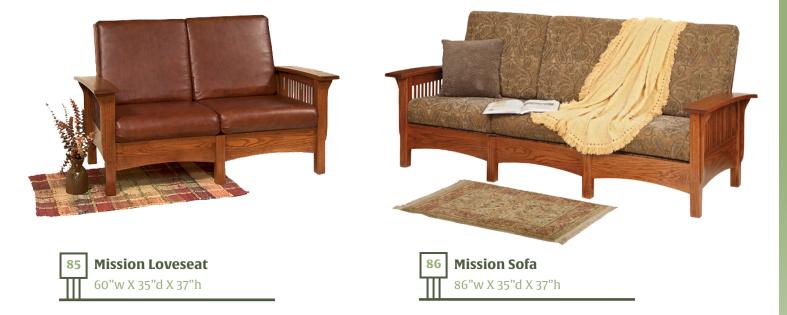

This is the way we do Mission; warm and comfortable, strong and unadorned, with a touch of subtle refinement offered by the petite square spindles on the end panels. For over 20 years, easily our most popular collection with a wide variety of seating and occasional furniture. While most popular in oak and quarter sawn oak finished in the warm tones of medium to dark stain, the Mission Collection is also available in a variety of woods and finishes to satisfy your inner musings of decorative adventure.

#### **Mission Features**

- American Craftsmanship
- Available in QSWO, Oak, Brown Maple & Cherry
- Dovetail Drawers
- Sturdy Joinery Methods
- Full Extension Drawer Slides

All pieces shown in oak with Harvest stain.