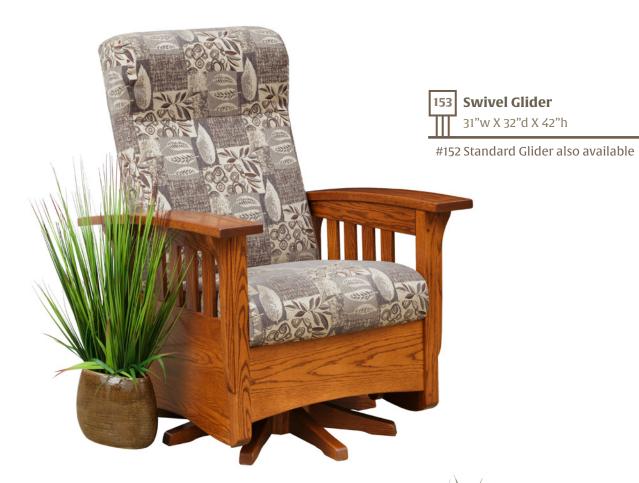

## Panel Mission Seating

253 Swivel Glider 31"w X 32"d X 42"h

255 Rocker 29"w X 36"d X 41"h