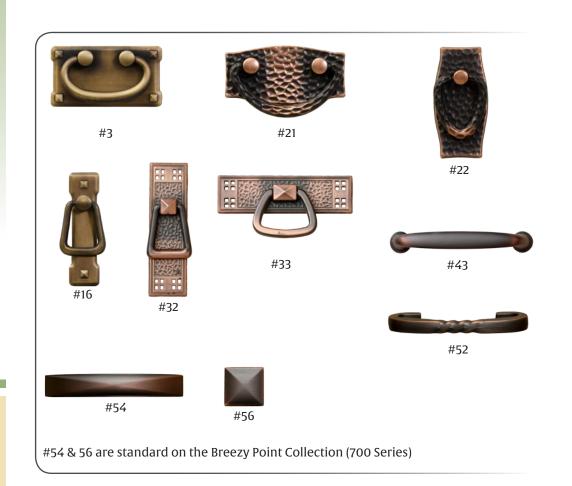

chaels OCS-113











Harvest OCS-116

Rich Tobacco Antique Slate OCS-228 OCS-118

Asbury OCS-117

#### **Quartersawn White Oak Wood**





Autumn Wheat 421

Michael's OCS-113

#### **Brown Maple Wood**









Autumn Wheat 421

OCS-106

Michael's OCS-113

Antique Slate OCS-118



Asbury OCS-117





Rich Tobacco OCS-228

#### **Cherry Wood** Rich Tobacco Harvest Autumn Wheat Natural Acres OCS-228 OCS-116 421 OCS-106

## Paint Colors



Green Frost

OCS-346

Brown Maple

Michael's OCS-113

Distressed

# Designer Finishes



#### A note about colors:

Due to limitations in imaging and printing, some colors may not match exactly to what is shown here. For best results, make color choices from dealers sample blocks.

## Hardware

#### Black



#### **Antique Brass & Oil Rubbed Bronze**



#### **Pewter & Gun Metal**



#### Silver



#### Wooden



#9 is standard on the Shaker Collection. -used for drawers and doors



## **Upholstery Options**

Many upholstery options are available. Ask your dealer about our collection of 300+ choices of upholstery including Fabrics, Micro-fibers, Faux Leather and Genuine Leather by Heartland Fabrics. We also use Greenhouse Fabrics, Buckeye Fabrics, Sunbrella Fabrics, or COM (customer's own material).

## Popular Leather Choices



## Detail of seat construction



Throw Pillows

Available in any upholstered material.







Available with

## Power Recline





All recliners in all collections are available with power recline. Corded remotes are standard, Cordless remotes are optional. Soft and comfortable Bustle Back optionavailable re