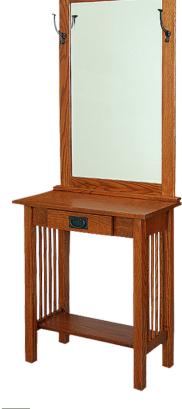

## Mission - Hooks, Hall Furniture & Lamps

Hat Rack 50"w X 4"d X 4"h

Hat Rack 40"w X 4"d X 4"h

Hat Rack 30"w X 4"d X 4"h

Hall Table 27"w X 14"d X 30"h