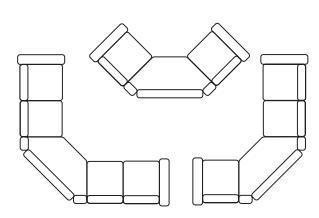

# Vari-OC Sectional Seating

The Vari-Loc sectional seating allows you to create multiple configurations from 4 simple base units. Each unit locks securely to the next to form a solid and seamless customized seating solution. And when it's time to move, your sectional will easily dissasemble into manageable pieces