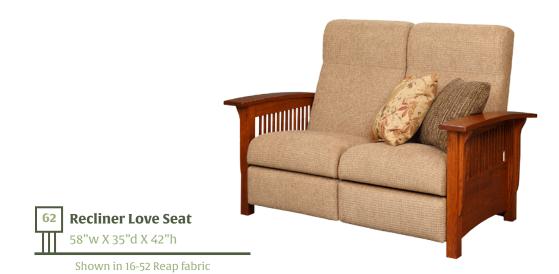

## Mission Reclining Seating

All sections on love seat and sofa recline independantly

Shown in 16-52 Reap fabric