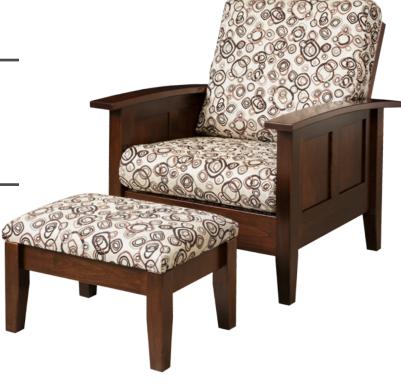

#### Morris Chair

The Morris Chair is a predecessor to the modern-day recliner. Based on a design found in a small cabinetry shop in Sussex, England, the Morris Chair was developed and first marketed by William Morris of Morris and Company around 1866. By the early 20th century, variations to the design had found its way into the catalogs of many of the manufacturers of the Arts & Crafts Movement. Through the influence of Gustav Stickley and the American Arts and Crafts movement, the American Morris chair took on an unsophisticated air of sturdy reliability as opposed to the European versions which tended to be more delicate and ornate.

While adapted to many furniture styles throughout the years, several things are standard on the Morris Chair. It always features a hinged, adjustable back in varying positions. The wood framed seat and back are covered with separate cushions upholstered in fabric or leather and the Morris Chair is always built with arm rests. The popularity of the Morris Chair can be traced to one simple attribute: Comfortable.

Our Morris Chair Features and 8-position adjustable back, comfortable gently curved arm rests and reversible seat and back cushions (leather seats have air vents and do not reverse). The Morris chair matches our non-reclining sofas and loveseats and is offered in all our popular collections. While most popular through the years in regular and quarter sawn oak, it is available in any of the wood species we offer.