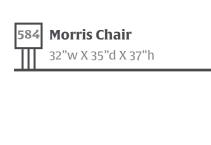

## Classic Mission Seating

184 Morris Chair

34"w X 35"d X 37"h

**Ottoman**23"w X 16"d X 15"h