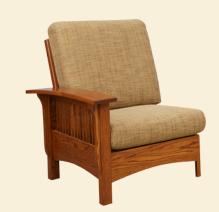

This is the way we do Mission; warm and comfortable, strong and unadorned, with a touch of subtle refinement offered by the petite square spindles on the end panels. For over 20 years, easily our most popular collection with a wide variety of seating and occasional furniture. While most popular in oak and quarter sawn oak finished in the warm tones of medium to dark stain, the Mission Collection is also available in a variety of woods and finishes to satisfy your inner musings of decorative adventure.

#### **Mission Features**

- American Craftsmanship
- Available in QSWO, Oak, Brown Maple & Cherry
- Dovetail Drawers
- Sturdy Joinery Methods
- Full Extension Drawer Slides

All pieces shown in oak with Harvest stain.