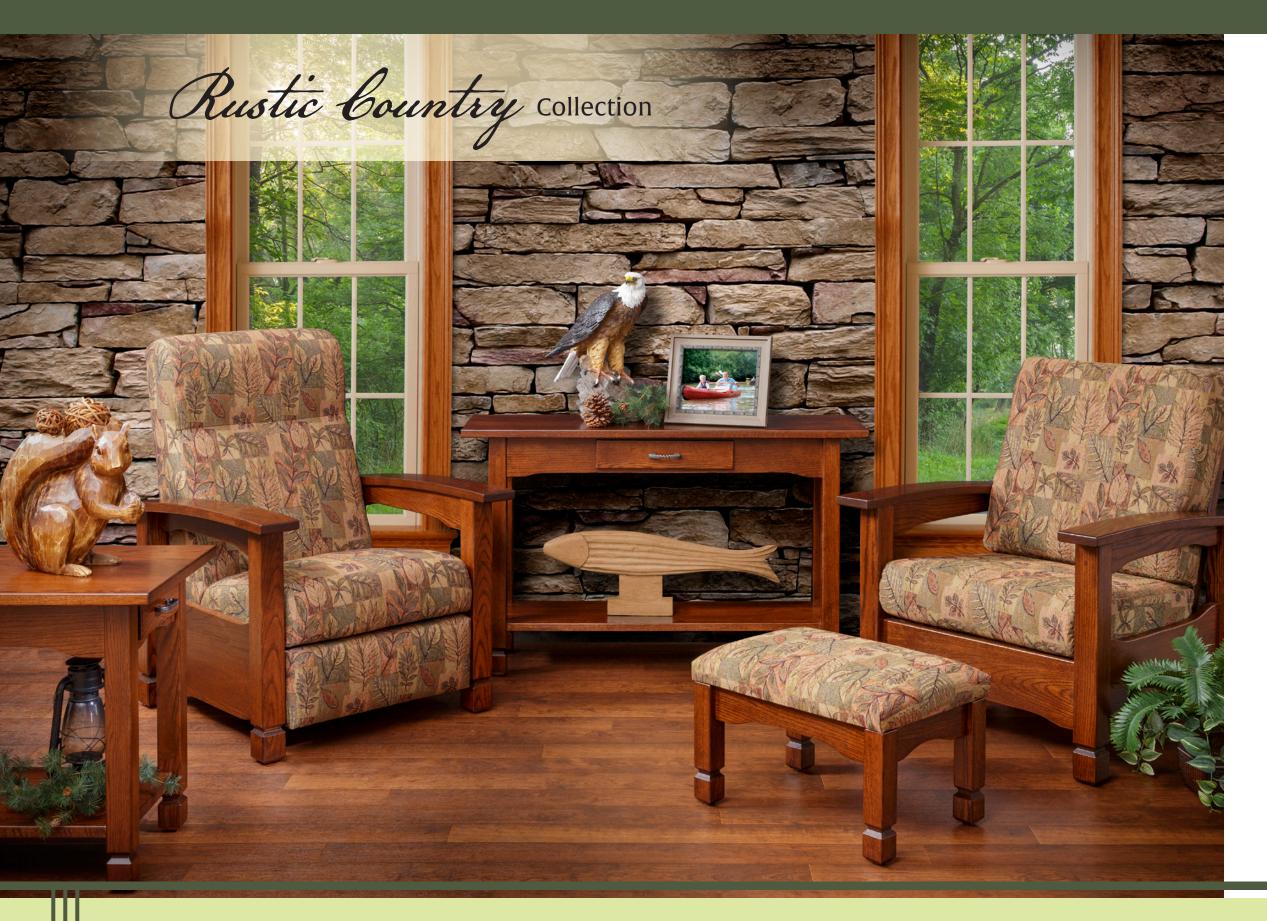

## Shaker Seating

Ottoman

23"w X 16"d X 15"h

553 Swivel Glider
31"w X 32"d X 42"h

**555 Rocker** 29"w X 36"d X 41"h

Also available in Shaker:

- 552 Glider
- 554 Glider Ottoman
- 568 Futon

Chilly evenings by the fire... A good read while listening to the contented murmuring of forest sounds... lengthy weekend conversations in the farmhouse. This is a gentlemanly sort of style that takes you to the country; the high country, the hill country, or the farm country. A soft yet distinct step in the skirtings and bunt feet neatly set off with sharp bevels hint to its rural origins. For a more modest approach, the Rustic Country pieces can be ordered without the bunt foot, showcasing a straight square leg.

All pieces are available with or without bunt foot.

#### **Rustic Country Features**

- American Craftsmanship
- Available in QSWO, Oak, Brown Maple, & Cherry
- 1" Top on Occasionals
- Dovetail Drawers
- Full Extension Drawer Slides

## Rustic Country Pieces

676 End Table 21"w X 25"d X 25"h