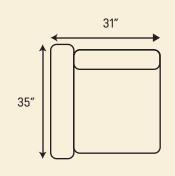

llections.





## Mission Gliders





## Mission Rocker





## Mission Futon



This futon mattress is 9" thick and constructed of high quality foam and cotton. Sage color micro-fiber is standard but is available in any of the micro fiber colors shown on facing page. The mattress can be used with or without an additional fabric cover.

#### Back View of Futon





Futon in Bed Position Size is 86"w X 54"d X 25"h

## Micro-Fiber Colors















Tan

**26** 

# Vari-OC Sectional Seating

The Vari-Loc sectional seating allows you to create multiple configurations from 4 simple base units. Each unit locks securely to the next to form a solid and seamless customized seating solution. And when it's time to move, your sectional will easily dissasemble into manageable pieces





































The fine spindles are replaced with 2" wide slats, a design that rings even truer to the style that has defined mission furniture for decades, and the result is a mission piece that breathes ruggedness and strength. Tables feature heavier legs and 1" thick tops, sending a message that they are here to stay.

#### **Classic Mission Features**

- American Craftsmanship
- Available in QSWO, Oak, Brown Maple & Cherry
- 1" Top on Tables
- Heavier Legs on Tables
- 2" Wide Slats
- Dove Tail Drawers
- Full Extension Drawer Slides



# Sollection Collection

## Classic Mission Occasionals







## Classic Mission Seating



184 Morris Chair

34"w X 35"d X 37"h

**Ottoman**23"w X 16"d X 15"h





## Classic Mission Seating



**Recliner**34"w X 35"d X 42"h





**Recliner So