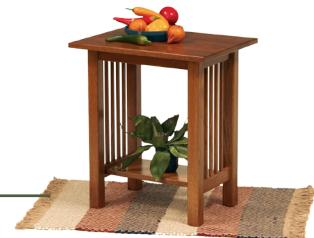

## Mission End Tables

All pieces shown in oak with Harvest stain.

08 Magazine End Table 22"w X 16"d X 25"h

Jr. End Table 22"w X 16"d X 25"h

Wedge Table 20"w X 22"d X 25"

Front top edge width is 10"

48 Round End Table 22"X 22"h