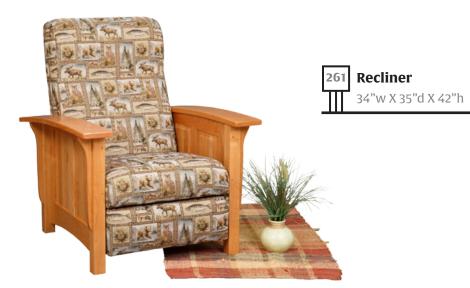

Our Morris Chair Features and 8-position adjustable back, comfortable gently curved arm rests and reversible seat and back cushions (leather seats have air vents and do not reverse). The Morris chair matches our non-reclining sofas and loveseats and is offered in all our popular collections. While most popular through the years in regular and quarter sawn oak, it is available in any of the wood species we offer.

## Power Recline

All recliners in all collections are available with power recline. Corded remotes are standard, Cordless remotes are optional.

Soft and comfortable Bustle Back option-available on recliners in all collections.