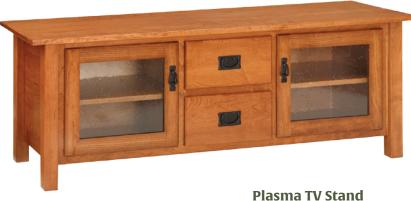

**Plasma TV Stand**-with adjustable shelves & antiqued glass

64"w X 19"d X 22"h

Shown in cherry with Autumn Wheat stain

**Serving Cart** 

30"w X 20"d X 27"h