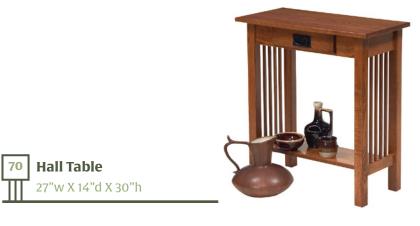

## Mission - Hooks, Hall Furniture & Lamps

Hat Rack 50"w X 4"d X 4"h

Hat Rack 40"w X 4"d X 4"h

Hat Rack 30"w X 4"d X 4"h

Hall Table 27"w X 14"d X 30"h