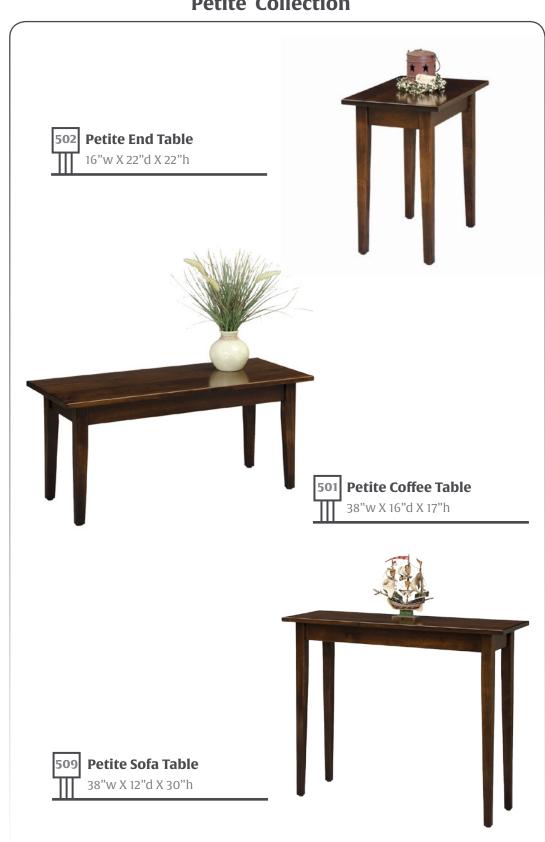

r
- 254 Glider Ottoman
- 216 Sectional
- 268 Futon
- 276 End Table
- 273 Coffee Table
- 277 Sofa Table





Highlighting a square tapered leg and coupled with solid panels, the shaker collection takes mission and simplifies it even further. Like Mission, Shaker furniture focuses on practical functionality yet in its own unique simplistic form. While often favored by the traditional designer, Shaker style furniture is quickly finding its place in the contemporary community with the pairing of modern fabrics and finishes to the simple design of its solid hardwood foundation.

#### **Shaker Features**

- American Craftsmanship
- Available in Oak, Brown Maple, & Cherry
- Wooden Knobs Standard
- Dovetail Drawers
- Full Extension Drawer Slides



## Shaker Occasionals

## **Petite Collection**





## Shaker Recliners







All sections recline independantly

## Shaker Seating



Ottoman

23"w X 16"d X 15"h



553 Swivel Glider
31"w X 32"d X 42"h

**555 Rocker** 29"w X 36"d X 41"h



Also available in Shaker:

- 552 Glider
- 554 Glider Ottoman
- 568 Futon



Chilly evenings by the fire... A good read while listening to the contented murmuring of forest sounds... lengthy weekend conversations in the farmhouse. This is a gentlemanly sort of style that takes you to the country; the high country, the hill country, or the farm country. A soft yet distinct step in the skirtings and bunt feet neatly set off with sharp bevels hint to its rural origins. For a more modest approach, the Rustic Country pieces can be ordered without the bunt foot, showcasing a straight square leg.





All p