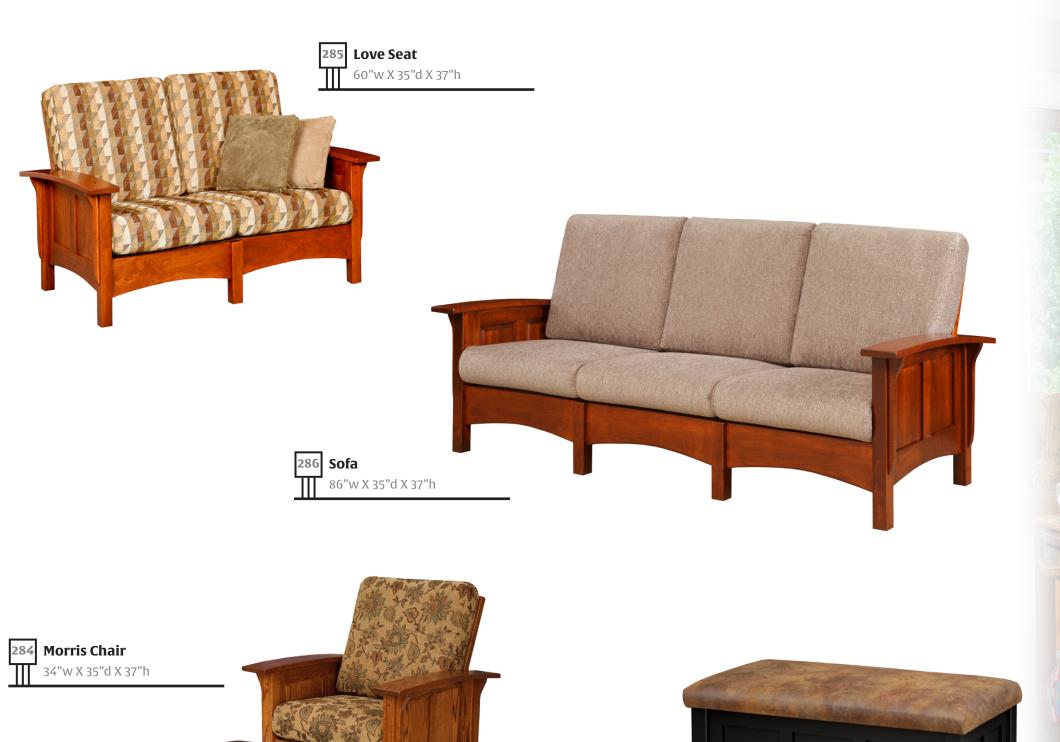

casionals







## Classic Mission Seating



184 Morris Chair

34"w X 35"d X 37"h

**Ottoman**23"w X 16"d X 15"h





## Classic Mission Seating



**Recliner**34"w X 35"d X 42"h





**Recliner Sofa**82"w X 35"d X 42"h





one are the trademark slats and spindles expected of the standard mission style. While true to its Mission roots the Panel Mission Collection nudges in a transitional direction with the introduction of solid wood panels, producing a basic yet functional collection equally accepted in a modern or more traditional setting.

#### **Panel Mission Features**

- American Craftsmanship
- Available in QSWO, Oak, Brown Maple, & Cherry
- Solid Panel Sides
- Heavier Legs on Tables
- 1" Top on Tables
- Dovetail Drawers
- Full Extension Drawer Slides



## Panel Mission Seating







## Panel Mission Seating





Reclining Love Seat
58"w X 35"d X 42"h



## Panel Mission Seating



253 Swivel Glider 31"w X 32"d X 42"h



255 Rocker 29"w X 36"d X 41"h

#### Also available in Panel Mission:

- 252 Glider
- 254 Glider Ottoman
- 216 Sectional
- 268 Futon
- 276 End Table
- 273 Coffee Table
- 277 Sofa Table





Highlighting a square tapered leg and coupled with solid panels, the shaker collection takes mission and simplifies it even further. Like Mission, Shaker furniture focuses on practical functionality yet in its own unique simplistic form. While often favored by the traditional designer, Shaker style furniture is quickly finding its place in the contemporary community with the pairing of modern fabrics and finishes to the simple design of its solid hardwood found