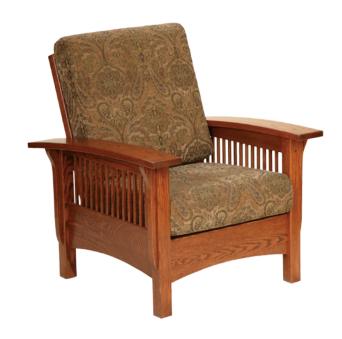

#### Morris Chair

The Morris Chair is a predecessor to the modern-day recliner. Based on a design found in a small cabinetry shop in Sussex, England, the Morris Chair was developed and first marketed by William Morris of Morris and Company around 1866. By the early 20th century, variations to the design had found its way into the catalogs of many of the manufacturers of the Arts & Crafts Movement. Through the influence of Gustav Stickley and the American Arts and Crafts movement, the American Morris chair took on an unsophisticated air of sturdy reliability as opposed to the European versions which tended to be more delicate and ornate.

While adapted to many furniture styles throughout the years, several things are standard on the Morris Chair. It always features a hinged, adjustable back in varying positions. The wood framed seat and back are covered with separate cushions upholstered in fabric or leather and the Morris Chair is always built with arm rests. The popularity of the Morris Chair can be traced to one simple attribute: Comfortable.

Our Morris Chair Features and 8-position adjustable back, comfortable gently curved arm rests and reversible seat and back cushions (leather seats have air vents and do not reverse). The Morris chair matches our non-reclining sofas and loveseats and is offered in all our popular collections. While most popular through the years in regular and quarter sawn oak, it is available in any of the wood species we offer.