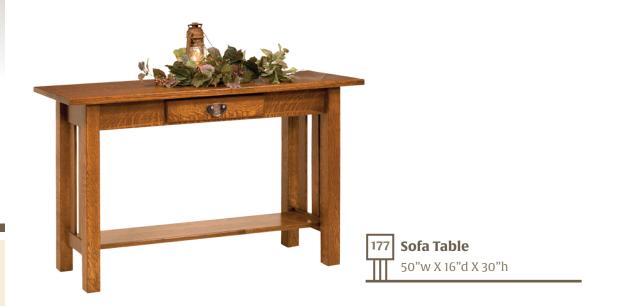

s securely to the next to form a solid and seamless customized seating solution. And when it's time to move, your sectional will easily dissasemble into manageable pieces





































The fine spindles are replaced with 2" wide slats, a design that rings even truer to the style that has defined mission furniture for decades, and the result is a mission piece that breathes ruggedness and strength. Tables feature heavier legs and 1" thick tops, sending a message that they are here to stay.

#### **Classic Mission Features**

- American Craftsmanship
- Available in QSWO, Oak, Brown Maple & Cherry
- 1" Top on Tables
- Heavier Legs on Tables
- 2" Wide Slats
- Dove Tail Drawers
- Full Extension Drawer Slides



# Sollection Collection

## Classic Mission Occasionals







## Classic Mission Seating



184 Morris Chair

34"w X 35"d X 37"h

**Ottoman**23"w X 16"d X 15"h





## Classic Mission Seating



**Recliner**34"w X 35"d X 42"h





**Recliner Sofa**82"w X 35"d X 42"h





one are the trademark slats and spindles expected of the standard mission style. While true to its Mission roots the Panel Mission Collection nudges in a transitional direction with the introduction of solid wood panels, producing a basic yet functional collection equally accepted in a modern or more traditional setting.

#### **Panel Mission Features**

- American Craftsmanship
- Available in QSWO, Oak, Brown Maple, & Cherry
- Solid Panel Sides
- Heavier Legs on Tables
- 1" Top on Tables
- Dovetail Drawers
- Full Extension Drawer Slides



## Panel Mission Seating







## Panel