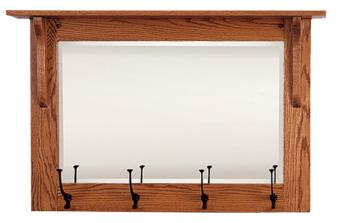

## Mission - Hooks, Hall Furniture & Lamps

Hat Rack 50"w X 4"d X 4"h

Hat Rack 40"w X 4"d X 4"h

Hat Rack 30"w X 4"d X 4"h

Hall Table 27"w X 14"d X 30"h