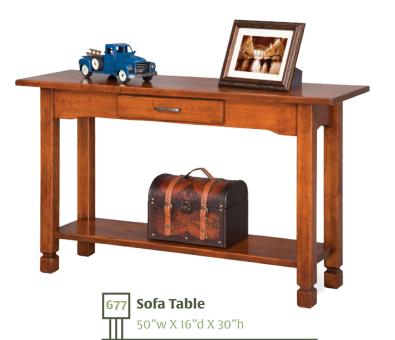

## Mission Sofa & Corner Tables

**Jr. Corner Table** 16"w X 16"d X 25"h

#### Also available in Panel Mission:

- 252 Glider
- 254 Glider Ottoman
- 216 Sectional
- 268 Futon
- 276 End Table
- 273 Coffee Table
- 277 Sofa Table

Highlighting a square tapered leg and coupled with solid panels, the shaker collection takes mission and simplifies it even further. Like Mission, Shaker furniture focuses on practical functionality yet in its own unique simplistic form. While often favored by the traditional designer, Shaker style furniture is quickly finding its place in the contemporary community with the pairing of modern fabrics and finishes to the simple design of its solid hardwood foundation.