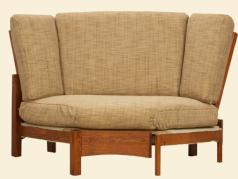

## Mission Club Seating

Shown in quarter sawn white oak w/ Michael's OCS 113 stain

In fabric, sofas and love seats will have 1 seat and 1 back (as shown on love seat photo). In leather, love seats will have 2 sections and sofas will have 3 sections (as shown on sofa photo). Divided seats and backs are optional with fabric.
All seats are approximately 19" high and 19" deep.

81 Club Love Seat 57"w X 35"d X 30"h

Shown in oak w/ Autumn Wheat stain Shown with optional #59 Pillow

Back view of Club Seating

Club Sofa

78"w X 35"d X 30"h

Shown in QSWO w/ Michael's OCS 113 stain Show w/ Optional #59 Pillow