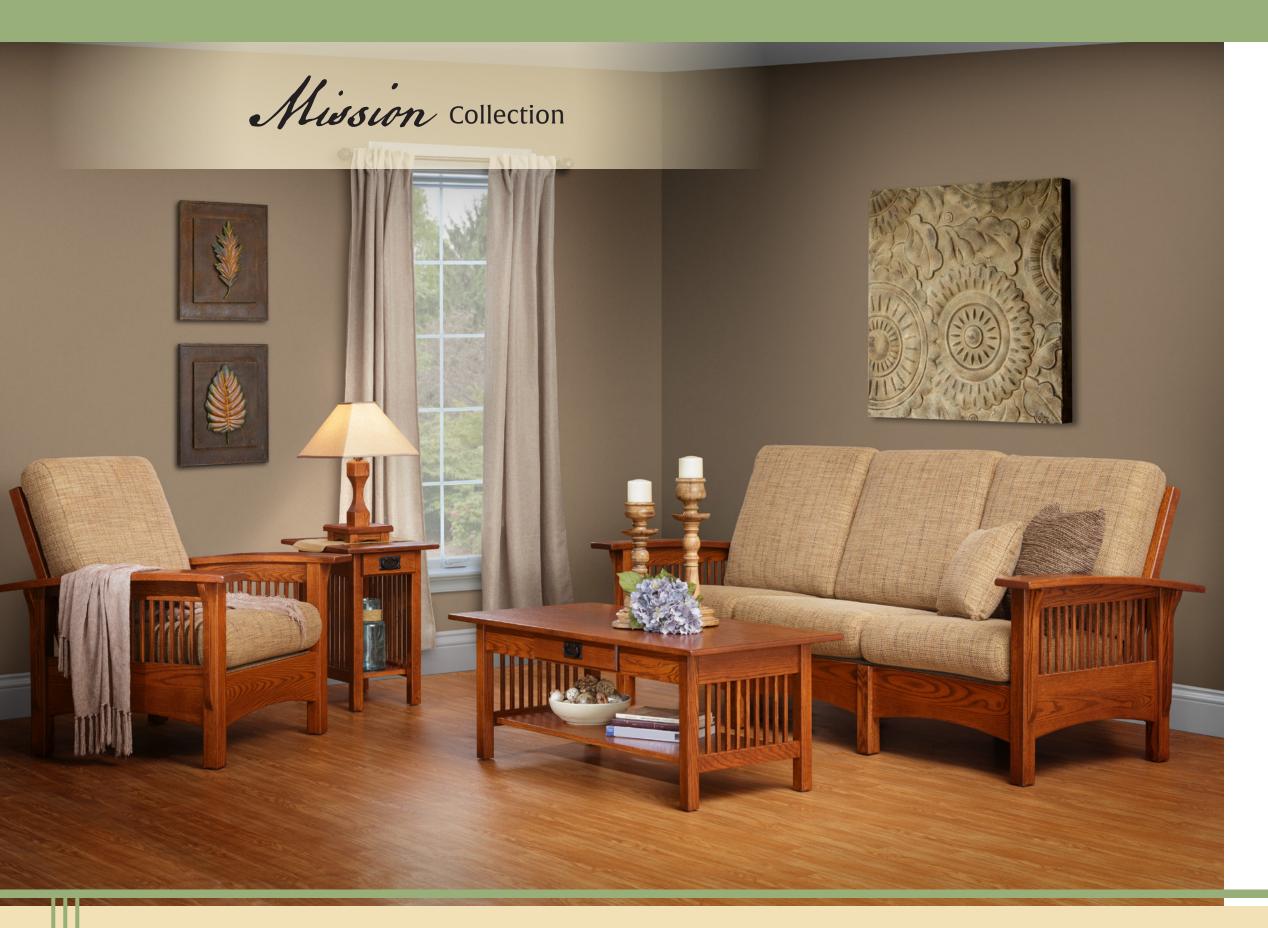

This is the way we do Mission; warm and comfortable, strong and unadorned, with a touch of subtle refinement offered by the petite square spindles on the end panels. For over 20 years, easily our most popular collection with a wide variety of seating and occasional furniture. While most popular in oak and quarter sawn oak finished in the warm tones of medium to dark stain, the Mission Collection is also available in a variety of woods and finishes to satisfy your inner musings of decorative adventure.

#### **Mission Features**

- American Craftsmanship
- Available in QSWO, Oak, Brown Maple & Cherry
- Dovetail Drawers
- Sturdy Joinery Methods
- Full Extension Drawer Slides

All pieces shown in oak with Harvest stain.