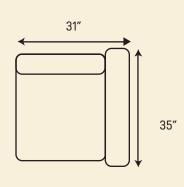

Mission Gliders





## Mission Rocker





## Mission Futon



This futon mattress is 9" thick and constructed of high quality foam and cotton. Sage color micro-fiber is standard but is available in any of the micro fiber colors shown on facing page. The mattress can be used with or without an additional fabric cover.

#### Back View of Futon





Futon in Bed Position Size is 86"w X 54"d X 25"h

## Micro-Fiber Colors















Tan

**26** 

# Vari-OC Sectional Seating

The Vari-Loc sectional seating allows you to create multiple configurations from 4 simple base units. Each unit locks securely to the next to form a solid and seamless customized seating solution. And when it's time to move, your sectional will easily dissasemble into manageable pieces





































The fine spindles are replaced with 2" wide slats, a design that rings even truer to the style that has defined mission furniture for decades, and the result is a mission piece that breathes ruggedness and strength. Tables feature heavier legs and 1" thick tops, sending a message that they are here to stay.

#### **Classic Mission Features**

- American Craftsmanship
- Available in QSWO, Oak, Brown Maple & Cherry
- 1" Top on Tables
- Heavier Legs on Tables
- 2" Wide Slats
- Dove Tail Drawers
- Full Extension Drawer Slides



# Sollection Collection

## Classic Mission Occasionals







## Classic Mission Seating



184 Morris Chair

34"w X 35"d X 37"h

**Ottoman**23"w X 16"d X 15"h





## Classic Mission Seating



**Recliner**34"w X 35"d X 42"h





**Recliner Sofa**82"w X 35"d X