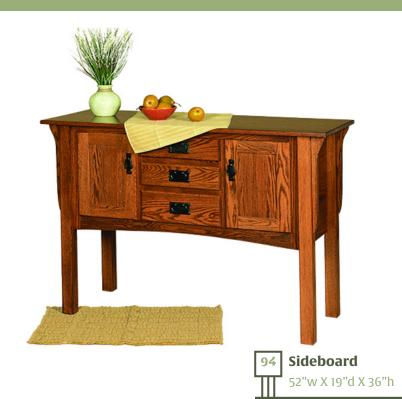

ission Collection is also available in a variety of woods and finishes to satisfy your inner musings of decorative adventure.

#### **Mission Features**

- American Craftsmanship
- Available in QSWO, Oak, Brown Maple & Cherry
- Dovetail Drawers
- Sturdy Joinery Methods
- Full Extension Drawer Slides







All pieces shown in oak with Harvest stain.



79 Sofa Server
14"w X 16"d X 24"h



Large Sofa Server
20"w X 16"d X 27"h



## Mission End Tables

All pieces shown in oak with Harvest stain.



08 Magazine End Table 22"w X 16"d X 25"h



Jr. End Table 22"w X 16"d X 25"h



Wedge Table 20"w X 22"d X 25"

Front top edge width is 10"





48 Round End Table 22"X 22"h



07 End Table w/Drawer 24"w X 24"d X 25"h



Square End Table 24"w X 24"d X 25"h



## Mission Sofa & Corner Tables













**Jr. Corner Table** 16"w X 16"d X 25"h



## Mission Entertainment



TV/VCR Cabinet

with adjustable shelves 35"w X 19"d X 30"h



Entertainment Center 50"w X 19"d X 30"h



TV Cart

30"w X 20"d X 27"h



**Entertainment Center** with adjustable shelves 50"w X 19"d X 30"h



**Plasma TV Stand**-with adjustable shelves & antiqued glass

64"w X 19"d X 22"h

Shown in cherry with Autumn Wheat stain



**Serving Cart** 

30"w X 20"d X 27"h

## Mission - Hooks, Hall Furniture & Lamps











Hat Rack 50"w X 4"d X 4"h



Hat Rack 40"w X 4"d X 4"h



Hat Rack 30"w X 4"d X 4"h















Hall Table 27"w X 14"d X 30"h



## Mission Benches

**Storage Bench**42"w X 11"d X 19"h



**Deacon's Bench**47"w X 22"d X 45"h

Deacon's Bench w/Storage
47"w X 22"d X 45"h









Shown in 33-28 C