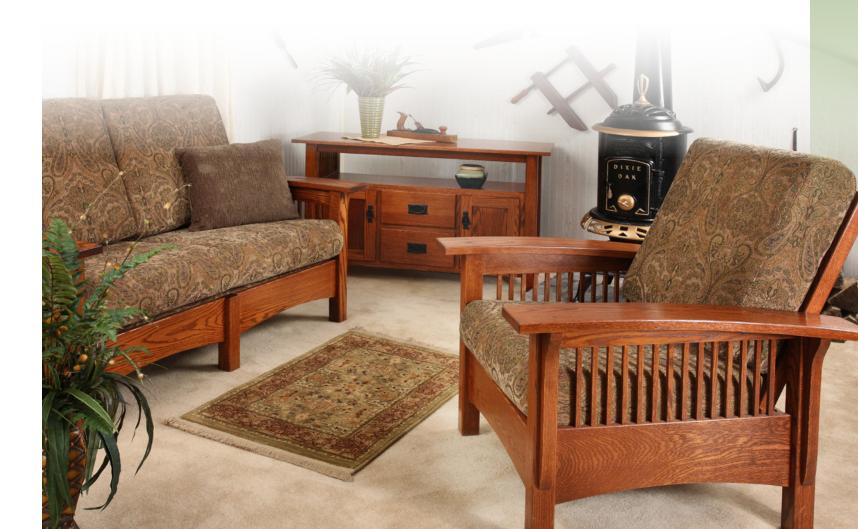

This is the way we do Mission; warm and comfortable, strong and unadorned, with a touch of subtle refinement offered by the petite square spindles on the end panels. For over 20 years, easily our most popular collection with a wide variety of seating and occasional furniture. While most popular in oak and quarter sawn oak finished in the warm tones of medium to dark stain, the Mission Collection is also available in a variety of woods and finishes to satisfy your inner musings of decorative adventure.

#### **Mission Features**

- American Craftsmanship
- Available in QSWO, Oak, Brown Maple & Cherry
- Dovetail Drawers
- Sturdy Joinery Methods
- Full Extension Drawer Slides

All pieces shown in oak with Harvest stain.