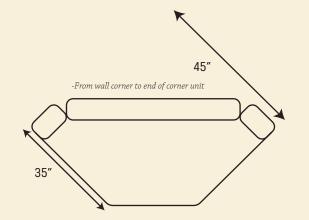

## Mission Gliders





## Mission Rocker





## Mission Futon



This futon mattress is 9" thick and constructed of high quality foam and cotton. Sage color micro-fiber is standard but is available in any of the micro fiber colors shown on facing page. The mattress can be used with or without an additional fabric cover.

#### Back View of Futon





Futon in Bed Position Size is 86"w X 54"d X 25"h

## Micro-Fiber Colors















Tan

**26** 

# Vari-OC Sectional Seating

The Vari-Loc sectional seating allows you to create multiple configurations from 4 simple base units. Each unit locks securely to the next to form a solid and seamless customized seating solution. And when it's time to move, your sectional will easily dissasemble into manageable pieces





































The fine spindles are replaced with 2" wide slats, a design that rings even truer to the style that has defined mission furniture for decades, and the result is a mission piece that breathes ruggedness and strength. Tables feature heavier legs and 1" thick tops, sending a message that they are here to stay.

#### **Classic Mission Features**

- American Craftsmanship
- Available in QSWO, Oak, Brown Maple & Cherry
- 1" Top on Tables
- Heavier Legs on Tables
- 2" Wide Slats
- Dove Tail Drawers
- Full Extension Drawer Slides



# Sollection Collection

## Classic Mission Occasionals







## Classic Mission Seating



184 Morris Chair

34"w X 35"d X 37"h

**Ottoman**23"w X 16"d X 15"h





## Classic Mission Seating



**Recliner**34"w X 35"d X 42"h





**Recliner Sofa**82"w X 35"d