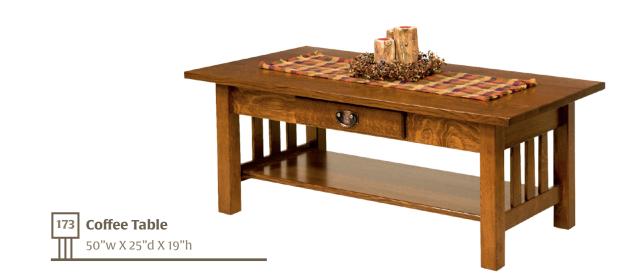

This is the way we do Mission; warm and comfortable, strong and unadorned, with a touch of subtle refinement offered by the petite square spindles on the end panels. For over 20 years, easily our most popular collection with a wide variety of seating and occasional furniture. While most popular in oak and quarter sawn oak finished in the warm tones of medium to dark stain, the Mission Collection is also available in a variety of woods and finishes to satisfy your inner musings of decorative adventure.

#### **Mission Features**

- American Craftsmanship
- Available in QSWO, Oak, Brown Maple & Cherry
- Dovetail Drawers
- Sturdy Joinery Methods
- Full Extension Drawer Slides

All pieces shown in oak with Harvest stain.