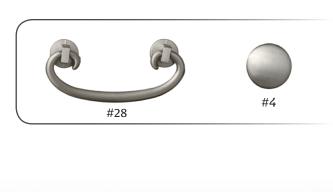

## Hardware

#### Black

#### **Antique Brass & Oil Rubbed Bronze**

#### **Pewter & Gun Metal**

#### Silver

#### Wooden

#9 is standard on the Shaker Collection. -used for drawers and doors