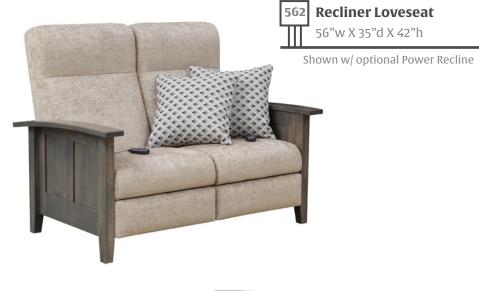

## Mission Reclining Seating

All sections on love seat and sofa recline independantly

Shown in 16-52 Reap fabric

## Power Recline

All recliners in all collections are available with power recline. Corded remotes are standard, Cordless remotes are optional.

Soft and comfortable Bustle Back option-available on recliners in all collections.