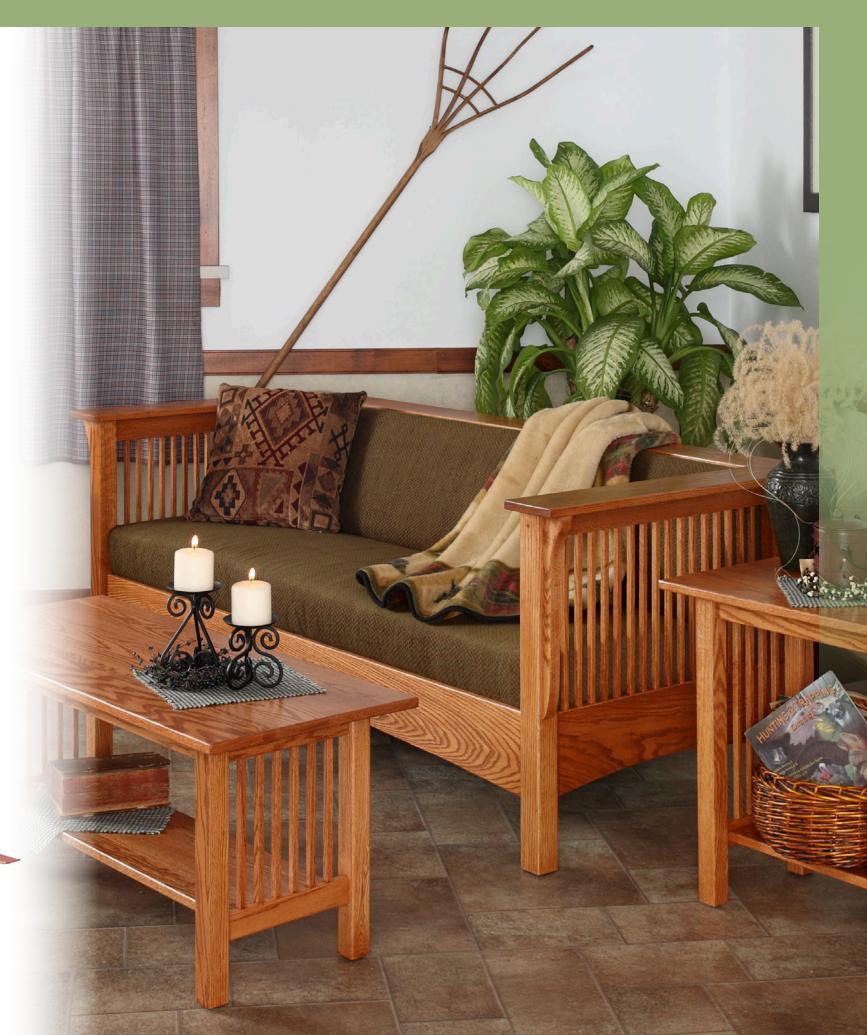

This is the way we do Mission; warm and comfortable, strong and unadorned, with a touch of subtle refinement offered by the petite square spindles on the end panels. For over 20 years, easily our most popular collection with a wide variety of seating and occasional furniture. While most popular in oak and quarter sawn oak finished in the warm tones of medium to dark stain, the Mission Collection is also available in a variety of woods and finishes to satisfy your inner musings of decorative adventure.

#### **Mission Features**

- American Craftsmanship
- Available in QSWO, Oak, Brown Maple & Cherry
- Dovetail Drawers
- Sturdy Joinery Methods
- Full Extension Drawer Slides

All pieces shown in oak with Harvest stain.