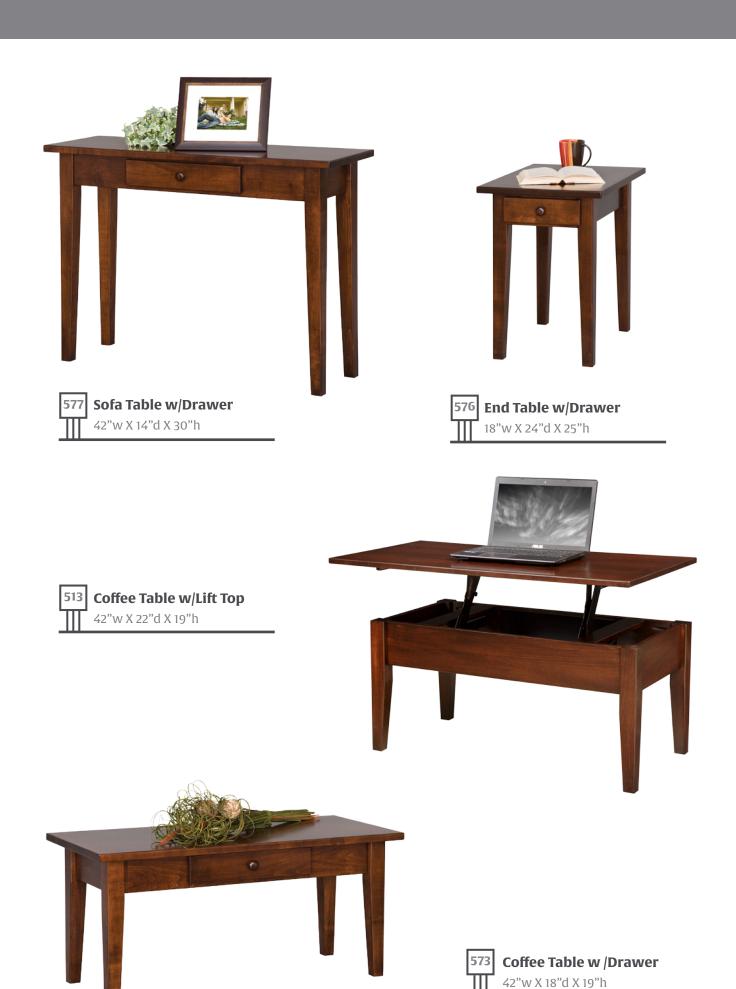

- 254 Glider Ottoman
- 216 Sectional
- 268 Futon
- 276 End Table
- 273 Coffee Table
- 277 Sofa Table





Highlighting a square tapered leg and coupled with solid panels, the shaker collection takes mission and simplifies it even further. Like Mission, Shaker furniture focuses on practical functionality yet in its own unique simplistic form. While often favored by the traditional designer, Shaker style furniture is quickly finding its place in the contemporary community with the pairing of modern fabrics and finishes to the simple design of its solid hardwood foundation.

#### **Shaker Features**

- American Craftsmanship
- Available in Oak, Brown Maple, & Cherry
- Wooden Knobs Standard
- Dovetail Drawers
- Full Extension Drawer Slides



## Shaker Occasionals

## **Petite Collection**





## Shaker Recliners







All sections recline independantly

## Shaker Seating



Ottoman

23"w X 16"d X 15"h



553 Swivel Glider
31"w X 32"d X 42"h

**555 Rocker** 29"w X 36"d X 41"h



Also available in Shaker:

- 552 Glider
- 554 Glider Ottoman
- 568 Futon



Chilly evenings by the fire... A good read while listening to the contented murmuring of forest sounds... lengthy weekend conversations in the farmhouse. This is a gentlemanly sort of style that takes you to the country; the high country, the hill country, or the farm country. A soft yet distinct step in the skirtings and bunt feet neatly set off with sharp bevels hint to its rural origins. For a more modest approach, the Rustic Country pieces can be ordered without the bunt foot, showcasing a straight square leg.





All pie