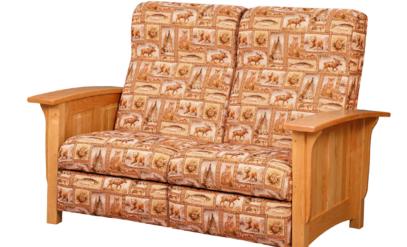

Our Morris Chair Features and 8-position adjustable back, comfortable gently curved arm rests and reversible seat and back cushions (leather seats have air vents and do not reverse). The Morris chair matches our non-reclining sofas and loveseats and is offered in all our popular collections. While most popular through the years in regular and quarter sawn oak, it is available in any of the wood species we offer.