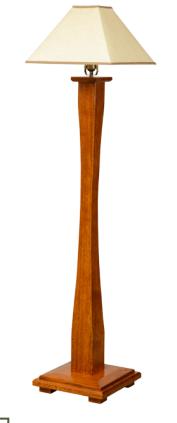

## Mission - Hooks, Hall Furniture & Lamps

Hat Rack 50"w X 4"d X 4"h

Hat Rack 40"w X 4"d X 4"h

Hat Rack 30"w X 4"d X 4"h

Hall Table 27"w X 14"d X 30"h