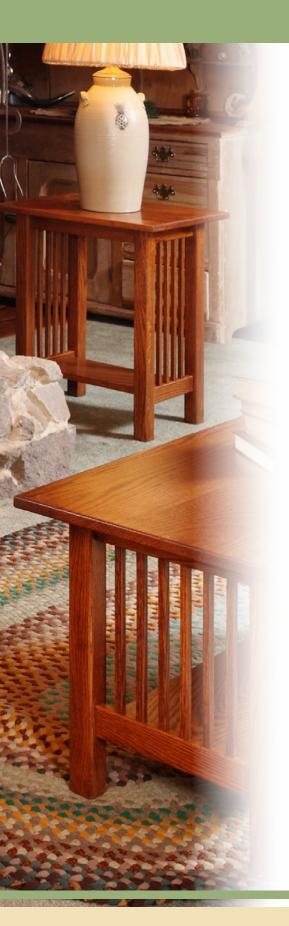

## Mission End Tables

All pieces shown in oak with Harvest stain.

08 Magazine End Table 22"w X 16"d X 25"h

Jr. End Table 22"w X 16"d X 25"h

Wedge Table 20"w X 22"d X 25"

Front top edge width is 10"

48 Round End Table 22"X 22"h

07 End Table w/Drawer 24"w X 24"d X 25"h

Square End Table 24"w X 24"d X 25"h