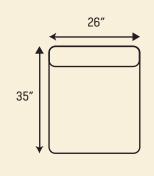

## Mission End Tables

All pieces shown in oak with Harvest stain.

08 Magazine End Table 22"w X 16"d X 25"h

Jr. End Table 22"w X 16"d X 25"h

Wedge Table 20"w X 22"d X 25"

Front top edge width is 10"

48 Round End Table 22"X 22"h

07 End Table w/Drawer 24"w X 24"d X 25"h

Square End Table 24"w X 24"d X 25"h