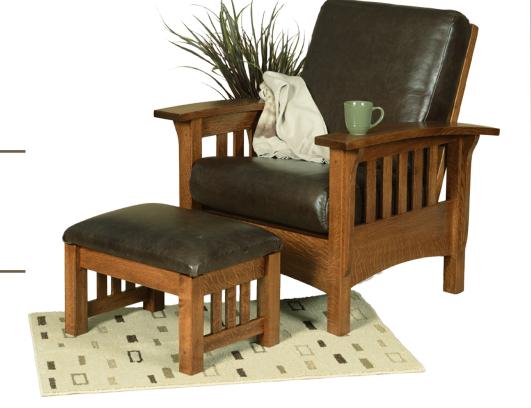

#### Morris Chair

The Morris Chair is a predecessor to the modern-day recliner. Based on a design found in a small cabinetry shop in Sussex, England, the Morris Chair was developed and first marketed by William Morris of Morris and Company around 1866. By the early 20th century, variations to the design had found its way into the catalogs of many of the manufacturers of the Arts & Crafts Movement. Through the influence of Gustav Stickley and the American Arts and Crafts movement, the American Morris chair took on an unsophisticated air of sturdy reliability as opposed to the European versions which tended to be more delicate and ornate.

While adapted to many furniture styles throughout the years, several things are standard on the Morris Chair. It always features a hinged, adjustable back in varying positions. The wood framed seat and back are covered with separate cushions upholstered in fabric or leather and the Morris Chair is always built with arm rests. The popularity of the Morris Chair can be traced to one simple attribute: Comfortable.

Our Morris Chair Features and 8-position adjustable back, comfortable gently curved arm rests and reversible seat and back cushions (leather seats have air vents and do not reverse). The Morris chair matches our non-reclining sofas and loveseats and is offered in all our popular collections. While most popular through the years in regular and quarter sawn oak, it is available in any of the wood species we offer.

Shown in 10-11 Myth fabric.

Back view of Morris chair

Eight Position Reclining Back

Sofa and Love Seat backs do not recline