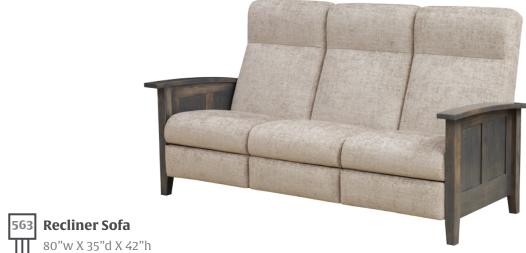

## Mission Reclining Seating

All sections on love seat and sofa recline independantly

Shown in 16-52 Reap fabric

## Power Recline

All recliners in all collections are available with power recline. Corded remotes are standard, Cordless remotes are optional.

Soft and comfortable Bustle Back option-available on recliners in all collections.