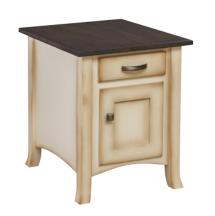

## Mission End Tables

All pieces shown in oak with Harvest stain.

08 Magazine End Table 22"w X 16"d X 25"h

Jr. End Table 22"w X 16"d X 25"h

Wedge Table 20"w X 22"d X 25"

Front top edge width is 10"

48 Round End Table 22"X 22"h

07 End Table w/Drawer 24"w X 24"d X 25"h

Square End Table 24"w X 24"d X 25"h