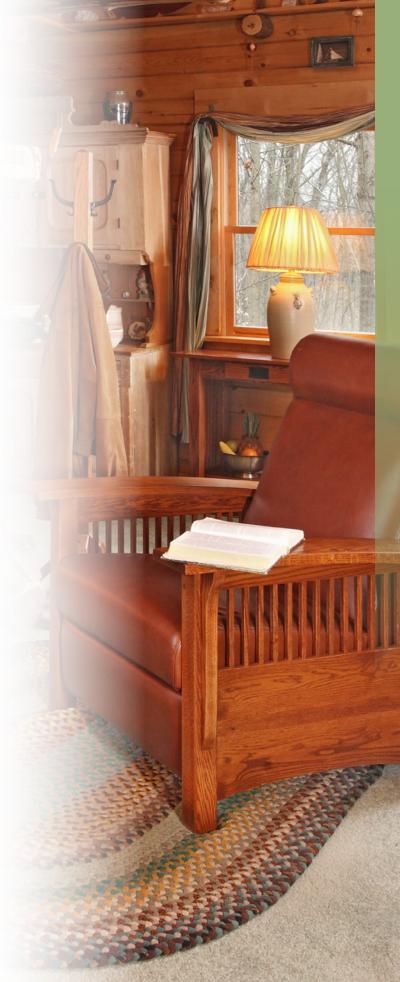

This is the way we do Mission; warm and comfortable, strong and unadorned, with a touch of subtle refinement offered by the petite square spindles on the end panels. For over 20 years, easily our most popular collection with a wide variety of seating and occasional furniture. While most popular in oak and quarter sawn oak finished in the warm tones of medium to dark stain, the Mission Collection is also available in a variety of woods and finishes to satisfy your inner musings of decorative adventure.

#### **Mission Features**

- American Craftsmanship
- Available in QSWO, Oak, Brown Maple & Cherry
- Dovetail Drawers
- Sturdy Joinery Methods
- Full Extension Drawer Slides

All pieces shown in oak with Harvest stain.