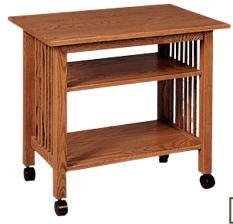

## Mission Entertainment

TV/VCR Cabinet

with adjustable shelves 35"w X 19"d X 30"h

Entertainment Center 50"w X 19"d X 30"h

TV Cart

30"w X 20"d X 27"h

**Entertainment Center** with adjustable shelves 50"w X 19"d X 30"h