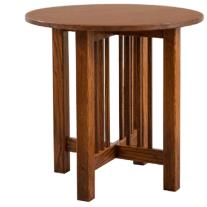

## Mission End Tables

All pieces shown in oak with Harvest stain.

08 Magazine End Table 22"w X 16"d X 25"h

Jr. End Table 22"w X 16"d X 25"h

Wedge Table 20"w X 22"d X 25"

Front top edge width is 10"

48 Round End Table 22"X 22"h