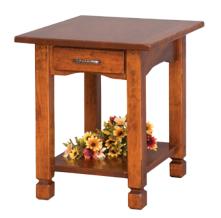

## Mission End Tables

All pieces shown in oak with Harvest stain.

08 Magazine End Table 22"w X 16"d X 25"h

Jr. End Table 22"w X 16"d X 25"h

Wedge Table 20"w X 22"d X 25"

Front top edge width is 10"

48 Round End Table 22"X 22"h

07 End Table w/Drawer 24"w X 24"d X 25"h

Square End Table 24"w X 24"d X 25"h