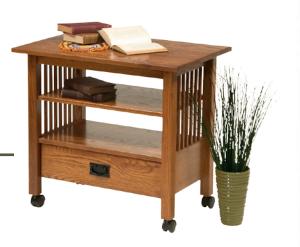

## Mission - Hooks, Hall Furniture & Lamps

Hat Rack 50"w X 4"d X 4"h

Hat Rack 40"w X 4"d X 4"h

Hat Rack 30"w X 4"d X 4"h

Hall Table 27"w X 14"d X 30"h