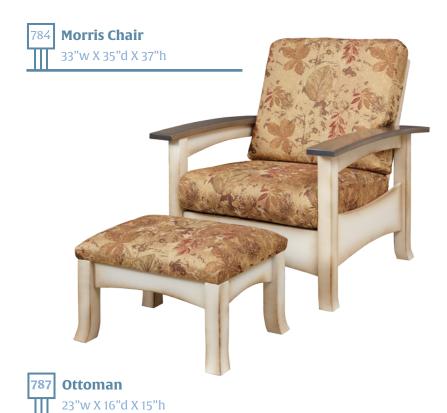

#### Morris Chair

The Morris Chair is a predecessor to the modern-day recliner. Based on a design found in a small cabinetry shop in Sussex, England, the Morris Chair was developed and first marketed by William Morris of Morris and Company around 1866. By the early 20th century, variations to the design had found its way into the catalogs of many of the manufacturers of the Arts & Crafts Movement. Through the influence of Gustav Stickley and the American Arts and Crafts movement, the American Morris chair took on an unsophisticated air of sturdy reliability as opposed to the European versions which tended to be more delicate and ornate.

While adapted to many furniture styles throughout the years, several things are standard on the Morris Chair. It always features a hinged, adjustable back in varying positions. The wood framed seat and back are covered with separate cushions upholstered in fabric or leather and the Morris Chair is always built with arm rests. The popularity of the Morris Chair can be traced to one simple attribute: Comfortable.

Our Morris Chair Features and 8-position adjustable back, comfortable gently curved arm rests and reversible seat and back cushions (leather seats have air vents and do not reverse). The Morris chair matches our non-reclining sofas and loveseats and is offered in all our popular collections. While most popular through the years in regular and quarter sawn oak, it is available in any of the wood species we offer.

## Classic Mission Seating

184 Morris Chair

34"w X 35"d X 37"h

**Ottoman**23"w X 16"d X 15"h