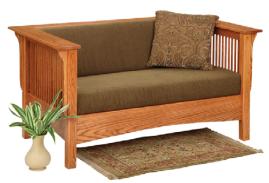

## Mission Club Seating

Shown in quarter sawn white oak w/ Michael's OCS 113 stain

In fabric, sofas and love seats will have 1 seat and 1 back (as shown on love seat photo). In leather, love seats will have 2 sections and sofas will have 3 sections (as shown on sofa photo). Divided seats and backs are optional with fabric.
All seats are approximately 19" high and 19" deep.

81 Club Love Seat 57"w X 35"d X 30"h

Shown in oak w/ Autumn Wheat stain Shown with optional #59 Pillow

Back view of Club Seating

Club Sofa

78"w X 35"d X 30"h

Shown in QSWO w/ Michael's OCS 113 stain Show w/ Optional #59 Pillow