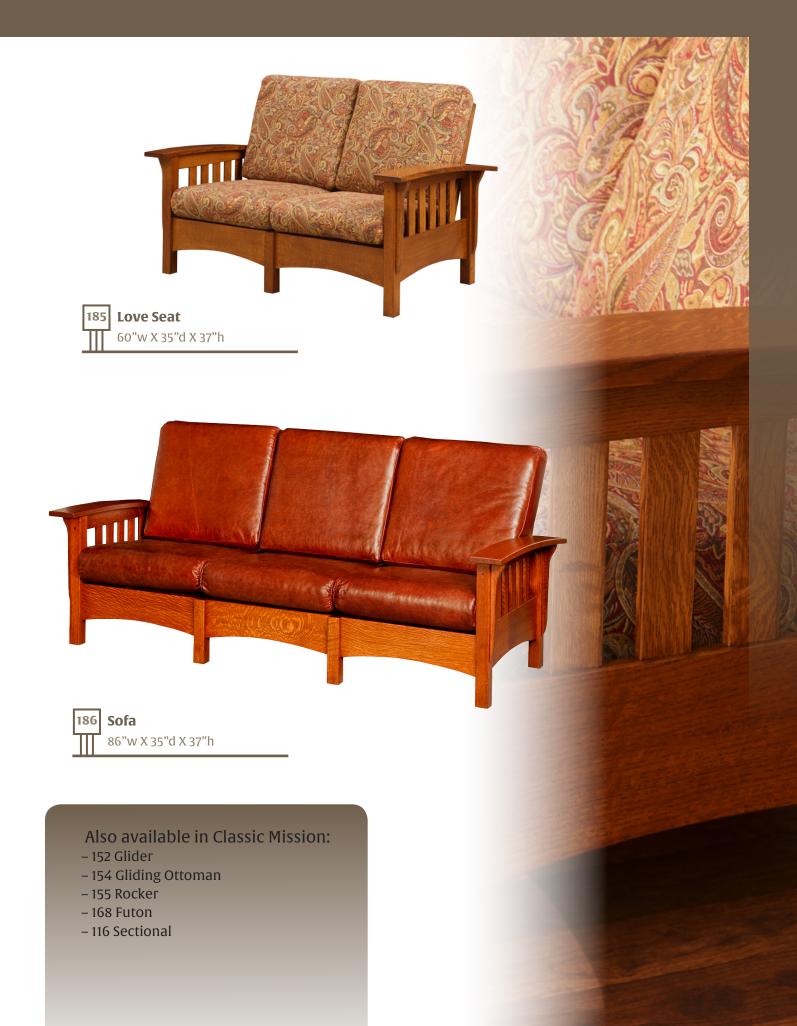

## Mission Club Seating

Shown in quarter sawn white oak w/ Michael's OCS 113 stain

In fabric, sofas and love seats will have 1 seat and 1 back (as shown on love seat photo). In leather, love seats will have 2 sections and sofas will have 3 sections (as shown on sofa photo). Divided seats and backs are optional with fabric.
All seats are approximately 19" high and 19" deep.

81 Club Love Seat 57"w X 35"d X 30"h

Shown in oak w/ Autumn Wheat stain Shown with optional #59 Pillow

Back view of Club Seating

Club Sofa

78"w X 35"d X 30"h

Shown in QSWO w/ Michael's OCS 113 stain Show w/ Optional #59 Pillow