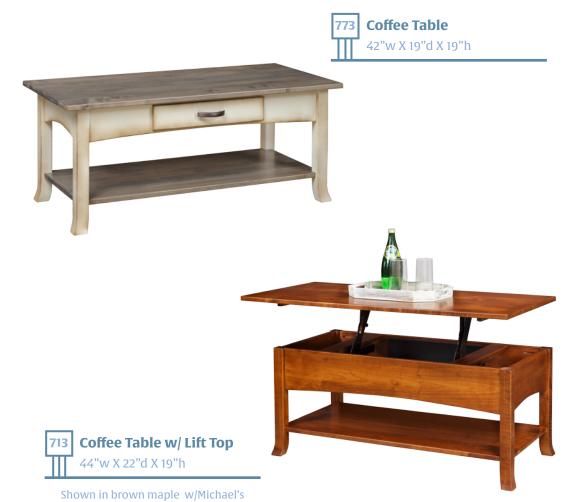

## **Breezy Point Pieces**

OCS 113 Stain

776 End Table 18"w X 22"d X 23"h

**End Table** 19"w X 22"d X 23"h

Also available in Breezy Point:

- 768 Futon
- 785 Love Seat
- 786 Sofa
- 761 Recliner
- 763 Reclining Sofa