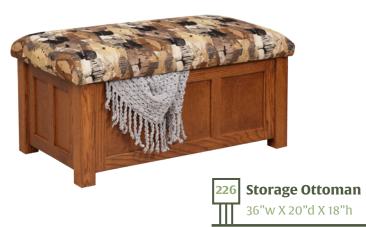

## Classic Mission Seating

184 Morris Chair

34"w X 35"d X 37"h

**Ottoman**23"w X 16"d X 15"h