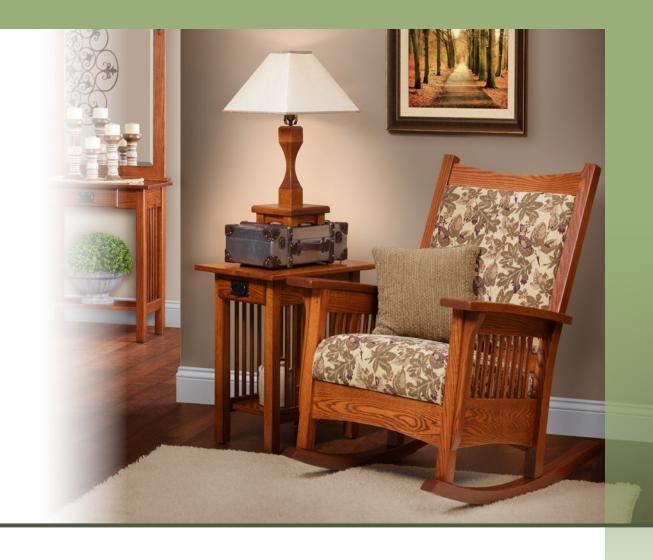

This is the way we do Mission; warm and comfortable, strong and unadorned, with a touch of subtle refinement offered by the petite square spindles on the end panels. For over 20 years, easily our most popular collection with a wide variety of seating and occasional furniture. While most popular in oak and quarter sawn oak finished in the warm tones of medium to dark stain, the Mission Collection is also available in a variety of woods and finishes to satisfy your inner musings of decorative adventure.

## Mission End Tables

All pieces shown in oak with Harvest stain.

08 Magazine End Table 22"w X 16"d X 25"h

Jr. End Table 22"w X 16"d X 25"h

Wedge Table 20"w X 22"d X 25"

Front top edge width is 10"

48 Round End Table 22"X 22"h

## Mission - Hooks, Hall Furniture & Lamps

Hat Rack 50"w X 4"d X 4"h

Hat Rack 40"w X 4"d X 4"h

Hat Rack 30"w X 4"d X 4"h

Hall Table 27"w X 14"d X 30"h