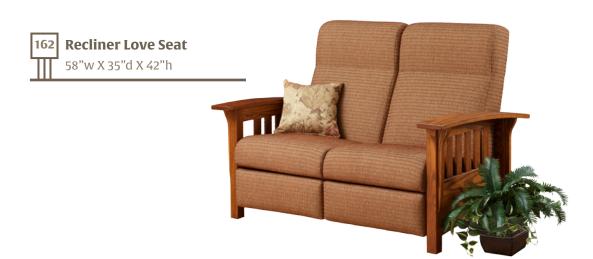

## Mission Reclining Seating

All sections on love seat and sofa recline independantly

Shown in 16-52 Reap fabric