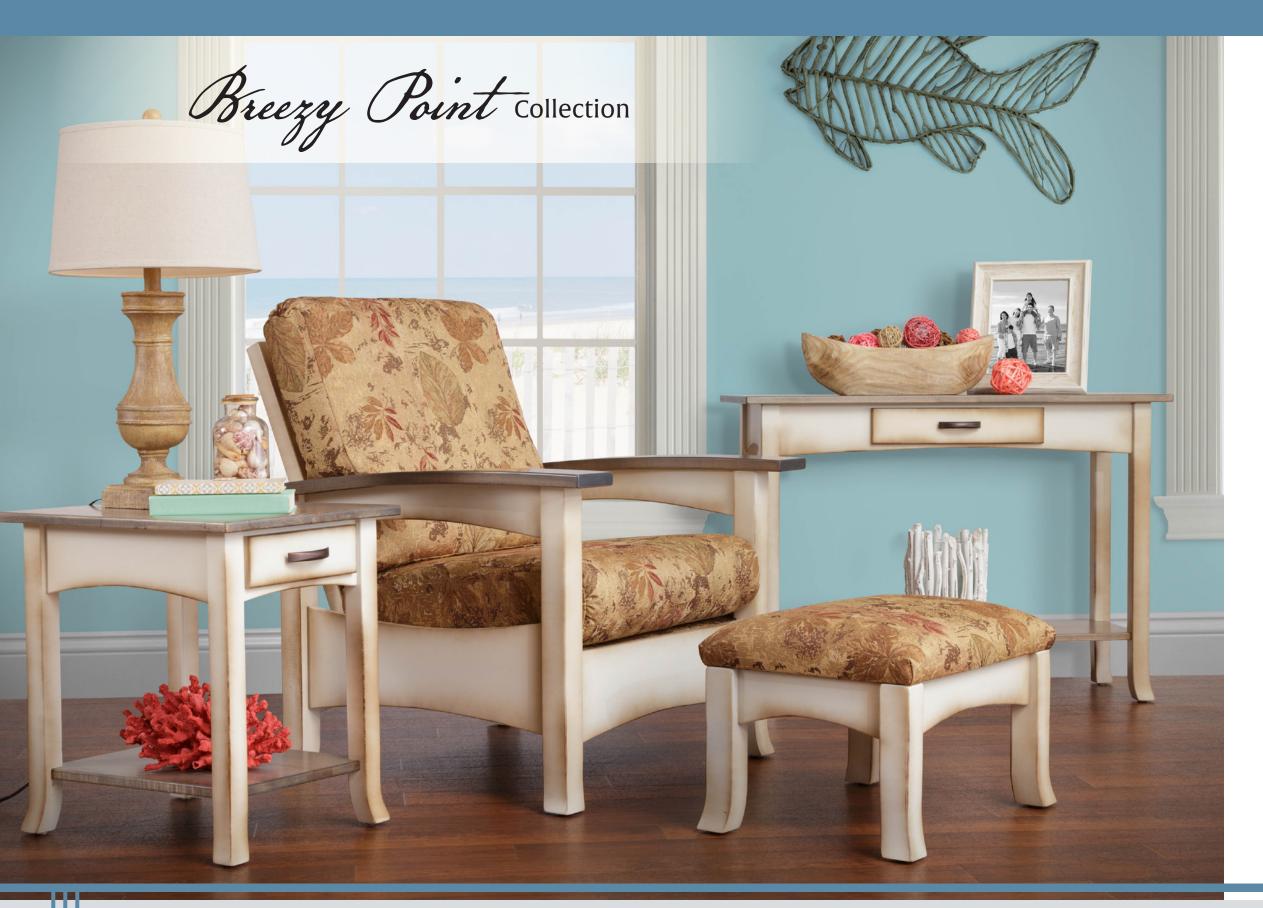

### Also available in Rustic Country:

- 668 Futon
- 685 Love Seat
- 686 Sofa
- 661 Recliner
- 662 Reclining Love Seat- 663 Reclining Sofa

The shrill cry of the gull... waves lapping on the rocks... The unique flared foot recalls coastal memories. The Breezy Point collection is also distinguished by the smooth curves of the skirting and side panels venturing even further from the traditional constrains of Mission furniture. Take advantage of our designer finishes and hundreds of upholstery choices for a whole new adventure waiting for you on Breezy Point.

#### **Breezy Point Features**

- American Craftsmanship
- Available in Oak, Brown Maple, & Cherry
- Dovetail Drawers
- Full Extension Drawer Slides
- Lots of Potential with our Designer Finishes

## **Breezy Point Pieces**

OCS 113 Stain

776 End Table 18"w X 22"d X 23"h

**End Table** 19"w X 22"d X 23"h

Also available in Breezy Point:

- 768 Futon
- 785 Love Seat
- 786 Sofa
- 761 Recliner
- 763 Reclining Sofa