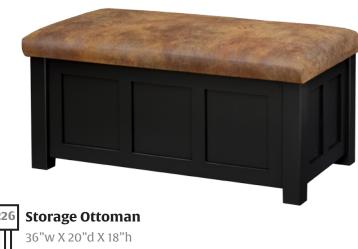

## Mission Benches

**Storage Bench**42"w X 11"d X 19"h

**Deacon's Bench**47"w X 22"d X 45"h

Deacon's Bench w/Storage
47"w X 22"d X 45"h

Shown in 33-28 Comfort fabric