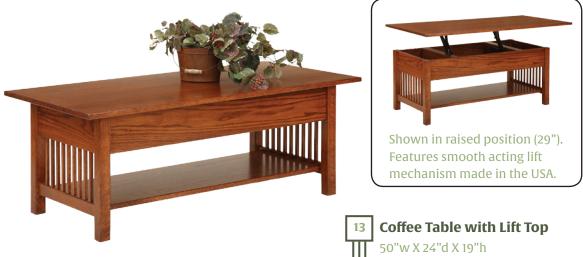

#### **Mission Features**

- American Craftsmanship
- Available in QSWO, Oak, Brown Maple & Cherry
- Dovetail Drawers
- Sturdy Joinery Methods
- Full Extension Drawer Slides

All pieces shown in oak with Harvest stain.