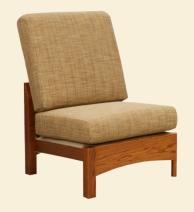

## Mission Club Seating

Shown in quarter sawn white oak w/ Michael's OCS 113 stain

In fabric, sofas and love seats will have 1 seat and 1 back (as shown on love seat photo). In leather, love seats will have 2 sections and sofas will have 3 sections (as shown on sofa photo). Divided seats and backs are optional with fabric.
All seats are approximately 19" high and 19" deep.

81 Club Love Seat 57"w X 35"d X 30"h

Shown in oak w/ Autumn Wheat stain Shown with optional #59 Pillow

Back view of Club Seating

Club Sofa

78"w X 35"d X 30"h

Shown in QSWO w/ Michael's OCS 113 stain Show w/ Optional #59 Pillow