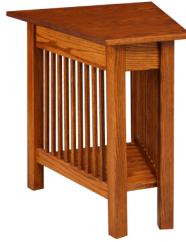

h a wide variety of seating and occasional furniture. While most popular in oak and quarter sawn oak finished in the warm tones of medium to dark stain, the Mission Collection is also available in a variety of woods and finishes to satisfy your inner musings of decorative adventure.

#### **Mission Features**

- American Craftsmanship
- Available in QSWO, Oak, Brown Maple & Cherry
- Dovetail Drawers
- Sturdy Joinery Methods
- Full Extension Drawer Slides







All pieces shown in oak with Harvest stain.



79 Sofa Server
14"w X 16"d X 24"h



Large Sofa Server
20"w X 16"d X 27"h



## Mission End Tables

All pieces shown in oak with Harvest stain.



08 Magazine End Table 22"w X 16"d X 25"h



Jr. End Table 22"w X 16"d X 25"h



Wedge Table 20"w X 22"d X 25"

Front top edge width is 10"





48 Round End Table 22"X 22"h



07 End Table w/Drawer 24"w X 24"d X 25"h



Square End Table 24"w X 24"d X 25"h



## Mission Sofa & Corner Tables













**Jr. Corner Table** 16"w X 16"d X 25"h



## Mission Entertainment



TV/VCR Cabinet

with adjustable shelves 35"w X 19"d X 30"h



Entertainment Center 50"w X 19"d X 30"h



TV Cart

30"w X 20"d X 27"h



**Entertainment Center** with adjustable shelves 50"w X 19"d X 30"h



**Plasma TV Stand**-with adjustable shelves & antiqued glass

64"w X 19"d X 22"h

Shown in cherry with Autumn Wheat stain



**Serving Cart** 

30"w X 20"d X 27"h

## Mission - Hooks, Hall Furniture & Lamps











Hat Rack 50"w X 4"d X 4"h



Hat Rack 40"w X 4"d X 4"h



Hat Rack 30"w X 4"d X 4"h















Hall Table 27"w X 14"d X 30"h



## Missi