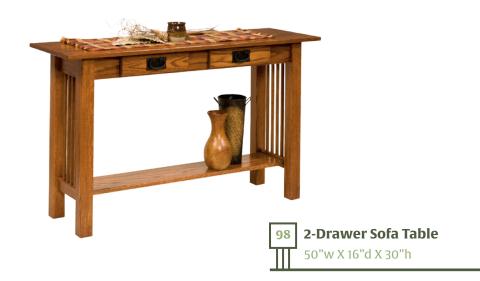

Mission Collection is also available in a variety of woods and finishes to satisfy your inner musings of decorative adventure.

#### **Mission Features**

- American Craftsmanship
- Available in QSWO, Oak, Brown Maple & Cherry
- Dovetail Drawers
- Sturdy Joinery Methods
- Full Extension Drawer Slides







All pieces shown in oak with Harvest stain.



79 Sofa Server
14"w X 16"d X 24"h



Large Sofa Server
20"w X 16"d X 27"h



## Mission End Tables

All pieces shown in oak with Harvest stain.



08 Magazine End Table 22"w X 16"d X 25"h



Jr. End Table 22"w X 16"d X 25"h



Wedge Table 20"w X 22"d X 25"

Front top edge width is 10"





48 Round End Table 22"X 22"h



07 End Table w/Drawer 24"w X 24"d X 25"h



Square End Table 24"w X 24"d X 25"h



## Mission Sofa & Corner Tables













**Jr. Corner Table** 16"w X 16"d X 25"h



## Mission Entertainment



TV/VCR Cabinet

with adjustable shelves 35"w X 19"d X 30"h



Entertainment Center 50"w X 19"d X 30"h



TV Cart

30"w X 20"d X 27"h



**Entertainment Center** with adjustable shelves 50"w X 19"d X 30"h



**Plasma TV Stand**-with adjustable shelves & antiqued glass

64"w X 19"d X 22"h

Shown in cherry with Autumn Wheat stain



**Serving Cart** 

30"w X 20"d X 27"h

## Mission - Hooks, Hall Furniture & Lamps











Hat Rack 50"w X 4"d X 4"h



Hat Rack 40"w X 4"d X 4"h



Hat Rack 30"w X 4"d X 4"h















Hall Table 27"w X 14"d X 30"h



## Mission Benches

**Storage Bench**42"w X 11"d X 19"h



**Deacon's Bench**47"w X 22"d X 45"h

Deacon's Bench w/Storage
47"w X 22"d X 45"h









Shown in 33-28