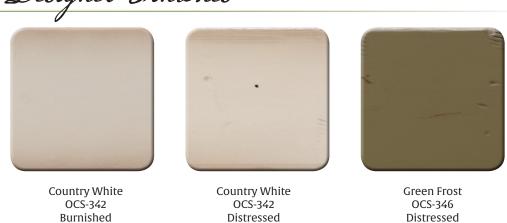

## Paint Colors

Green Frost

OCS-346

Brown Maple

Michael's OCS-113

Distressed