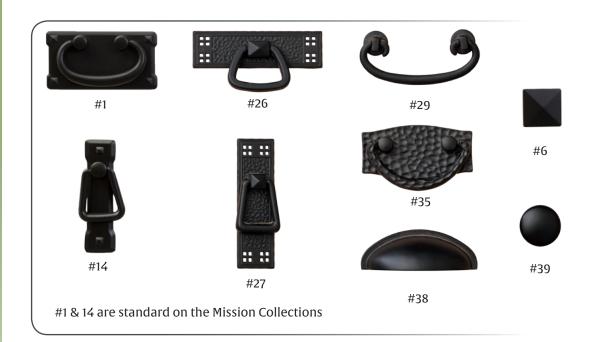

-101

Autumn Wheat 421

Provincial OCS-112

Michaels OCS-113











Harvest OCS-116

Rich Tobacco Antique Slate OCS-228 OCS-118

Asbury OCS-117

#### **Quartersawn White Oak Wood**





Autumn Wheat 421

Michael's OCS-113

#### **Brown Maple Wood**









Autumn Wheat 421

OCS-106

Michael's OCS-113

Antique Slate OCS-118



Asbury OCS-117





Rich Tobacco OCS-228

#### **Cherry Wood** Rich Tobacco Harvest Autumn Wheat Natural Acres OCS-228 OCS-116 421 OCS-106

## Paint Colors



Green Frost

OCS-346

Brown Maple

Michael's OCS-113

Distressed

# Designer Finishes



#### A note about colors:

Due to limitations in imaging and printing, some colors may not match exactly to what is shown here. For best results, make color choices from dealers sample blocks.

## Hardware

#### Black



#### **Antique Brass & Oil Rubbed Bronze**



#### **Pewter & Gun Metal**



#### Silver



#### Wooden



#9 is standard on the Shaker Collection. -used for drawers and doors



## **Upholstery Options**

Many upholstery options are available. Ask your dealer about our collection of 300+ choices of upholstery including Fabrics, Micro-fibers, Faux Leather and Genuine Leather by Heartland Fabrics. We also use Greenhouse Fabrics, Buckeye Fabrics, Sunbrella Fabrics, or COM (customer's own material).

## Popular Leather Choices



## Detail of seat construction



Throw Pillows

Available in any upholstered material.







Available with

## Power Recline





All recliners in all collections are available with power recline. Corded remotes are standard, Cordless remotes are optional. Soft