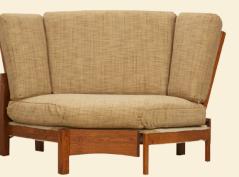

## Mission Club Seating

Shown in quarter sawn white oak w/ Michael's OCS 113 stain

In fabric, sofas and love seats will have 1 seat and 1 back (as shown on love seat photo). In leather, love seats will have 2 sections and sofas will have 3 sections (as shown on sofa photo). Divided seats and backs are optional with fabric.
All seats are approximately 19" high and 19" deep.

81 Club Love Seat 57"w X 35"d X 30"h

Shown in oak w/ Autumn Wheat stain Shown with optional #59 Pillow

Back view of Club Seating

Club Sofa

78"w X 35"d X 30"h

Shown in QSWO w/ Michael's OCS 113 stain Show w/ Optional #59 Pillow