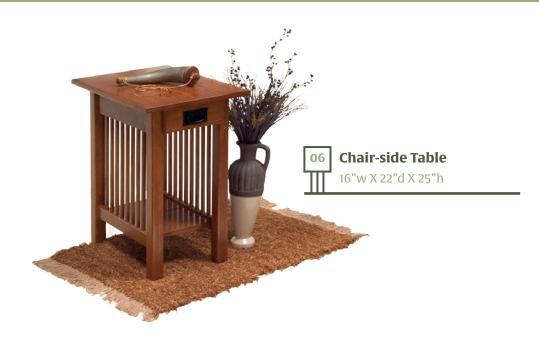

casional furniture. While most popular in oak and quarter sawn oak finished in the warm tones of medium to dark stain, the Mission Collection is also available in a variety of woods and finishes to satisfy your inner musings of decorative adventure.

#### **Mission Features**

- American Craftsmanship
- Available in QSWO, Oak, Brown Maple & Cherry
- Dovetail Drawers
- Sturdy Joinery Methods
- Full Extension Drawer Slides







All pieces shown in oak with Harvest stain.



79 Sofa Server
14"w X 16"d X 24"h



Large Sofa Server
20"w X 16"d X 27"h



## Mission End Tables

All pieces shown in oak with Harvest stain.



08 Magazine End Table 22"w X 16"d X 25"h



Jr. End Table 22"w X 16"d X 25"h



Wedge Table 20"w X 22"d X 25"

Front top edge width is 10"





48 Round End Table 22"X 22"h



07 End Table w/Drawer 24"w X 24"d X 25"h



Square End Table 24"w X 24"d X 25"h



## Mission Sofa & Corner Tables













**Jr. Corner Table** 16"w X 16"d X 25"h



## Mission Entertainment



TV/VCR Cabinet

with adjustable shelves 35"w X 19"d X 30"h



Entertainment Center 50"w X 19"d X 30"h



TV Cart

30"w X 20"d X 27"h



**Entertainment Center** with adjustable shelves 50"w X 19"d X 30"h



**Plasma TV Stand**-with adjustable shelves & antiqued glass

64"w X 19"d X 22"h

Shown in cherry with Autumn Wheat stain



**Serving Cart** 

30"w X 20"d X 27"h

## Mission - Hooks, Hall Furniture & Lamps











Hat Rack 50"w X 4"d X 4"h



Hat Rack 40"w X 4"d X 4"h



Hat Rack 30"w X 4"d X 4"h















Hall Table 27"w X 14"d X 30"h



## Mission Benches

**Storage Bench**42"w