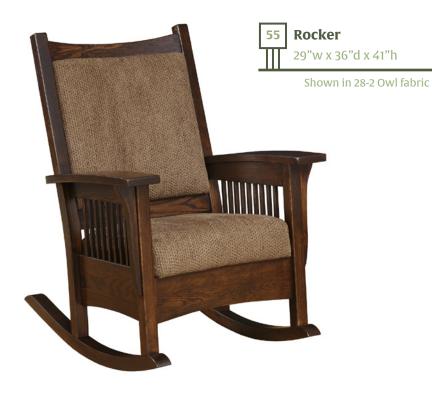

. The Morris chair matches our non-reclining sofas and loveseats and is offered in all our popular collections. While most popular through the years in regular and quarter sawn oak, it is available in any of the wood species we offer.





Shown in 10-11 Myth fabric.



Back view of Morris chair



Eight Position Reclining Back



Sofa and Love Seat backs do not recline



## Mission Reclining Seating





All sections on love seat and sofa recline independantly



Shown in 16-52 Reap fabric

#### Available with

## Power Recline





All recliners in all collections are available with power recline. Corded remotes are standard, Cordless remotes are optional.

Soft and comfortable Bustle Back option-available on recliners in all collections.





## Mission Gliders





## Mission Rocker





## Mission Futon



This futon mattress is 9" thick and constructed of high quality foam and cotton. Sage color micro-fiber is standard but is available in any of the micro fiber colors shown on facing page. The mattress can be used with or without an additional fabric cover.

#### Back View of Futon





Futon in Bed Position Size is 86"w X 54"d X 25"h

## Micro-Fiber Colors















Tan

**26** 

# Vari-OC Sectional Seating

The Vari-Loc sectional seating allows you to create multiple configurations from 4 simple base units. Each unit locks securely to the next to form a solid and seamless customized seating solution. And when it's time to move, your sectional will easily dissasemble into manageable pieces





































The fine spindles are replaced with