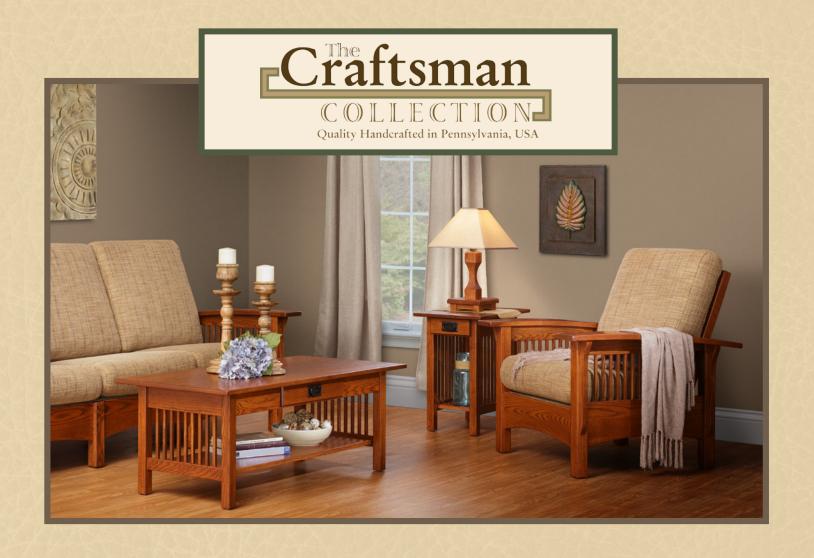

# The Craftsman Collection Mission Revival Style Furniture

It all began with the Spanish Roman Catholic Monks. As they swept across Southwest America, planting missions among the Native Americans, they built their own furniture out of necessity. It was ruggedly simple, and strictly functional.

In the 1920's, Gustav Stickley, a German American designer, and others refined and popularized Mission Furniture. Today, it has become a furniture of choice among contemporary interior designers.

Tastefully simple with a trace of adventure, Mission Furniture represents a truly American blend of cultures. The Craftsman Collection has been built around mission furniture—historic, refined, celebrated, and of the most comfortable of its kind! Over the years, the Craftsman Collection has expanded to include several additional styles.

This is the way we do Mission; warm and comfortable, strong and unadorned, with a touch of subtle refinement offered by the petite square spindles on the end panels. For over 20 years, easily our most popular collection with a wide variety of seating and occasional furniture. While most popular in oak and quarter sawn oak finished in the warm tones of medium to dark stain, the Mission Collection is also available in a variety of woods and finishes to satisfy your inner musings of decorative adventure.

#### **Mission Features**

- American Craftsmanship
- Available in QSWO, Oak, Brown Maple & Cherry
- Dovetail Drawers
- Sturdy Joinery Methods
- Full Extension Drawer Slides

All pieces shown in oak with Harvest stain.