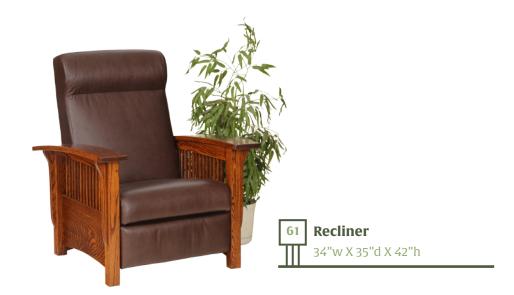

## Mission Reclining Seating

All sections on love seat and sofa recline independantly

Shown in 16-52 Reap fabric

## Power Recline

All recliners in all collections are available with power recline. Corded remotes are standard, Cordless remotes are optional.

Soft and comfortable Bustle Back option-available on recliners in all collections.