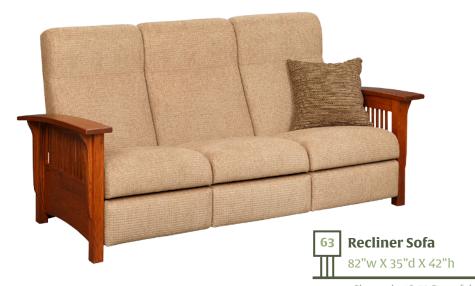

## Classic Mission Seating

**Recliner**34"w X 35"d X 42"h

**Recliner Sofa**82"w X 35"d X 42"h

one are the trademark slats and spindles expected of the standard mission style. While true to its Mission roots the Panel Mission Collection nudges in a transitional direction with the introduction of solid wood panels, producing a basic yet functional collection equally accepted in a modern or more traditional setting.