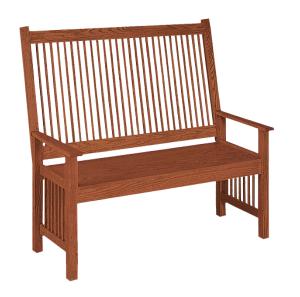

## Mission Benches

**Storage Bench**42"w X 11"d X 19"h

**Deacon's Bench**47"w X 22"d X 45"h

Deacon's Bench w/Storage
47"w X 22"d X 45"h

Shown in 33-28 Comfort fabric