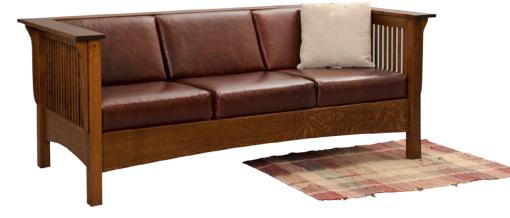

## Mission Club Seating

Shown in quarter sawn white oak w/ Michael's OCS 113 stain

In fabric, sofas and love seats will have 1 seat and 1 back (as shown on love seat photo). In leather, love seats will have 2 sections and sofas will have 3 sections (as shown on sofa photo). Divided seats and backs are optional with fabric.
All seats are approximately 19" high and 19" deep.

81 Club Love Seat 57"w X 35"d X 30"h

Shown in oak w/ Autumn Wheat stain Shown with optional #59 Pillow

Back view of Club Seating

Club Sofa

78"w X 35"d X 30"h

Shown in QSWO w/ Michael's OCS 113 stain Show w/ Optional #59 Pillow