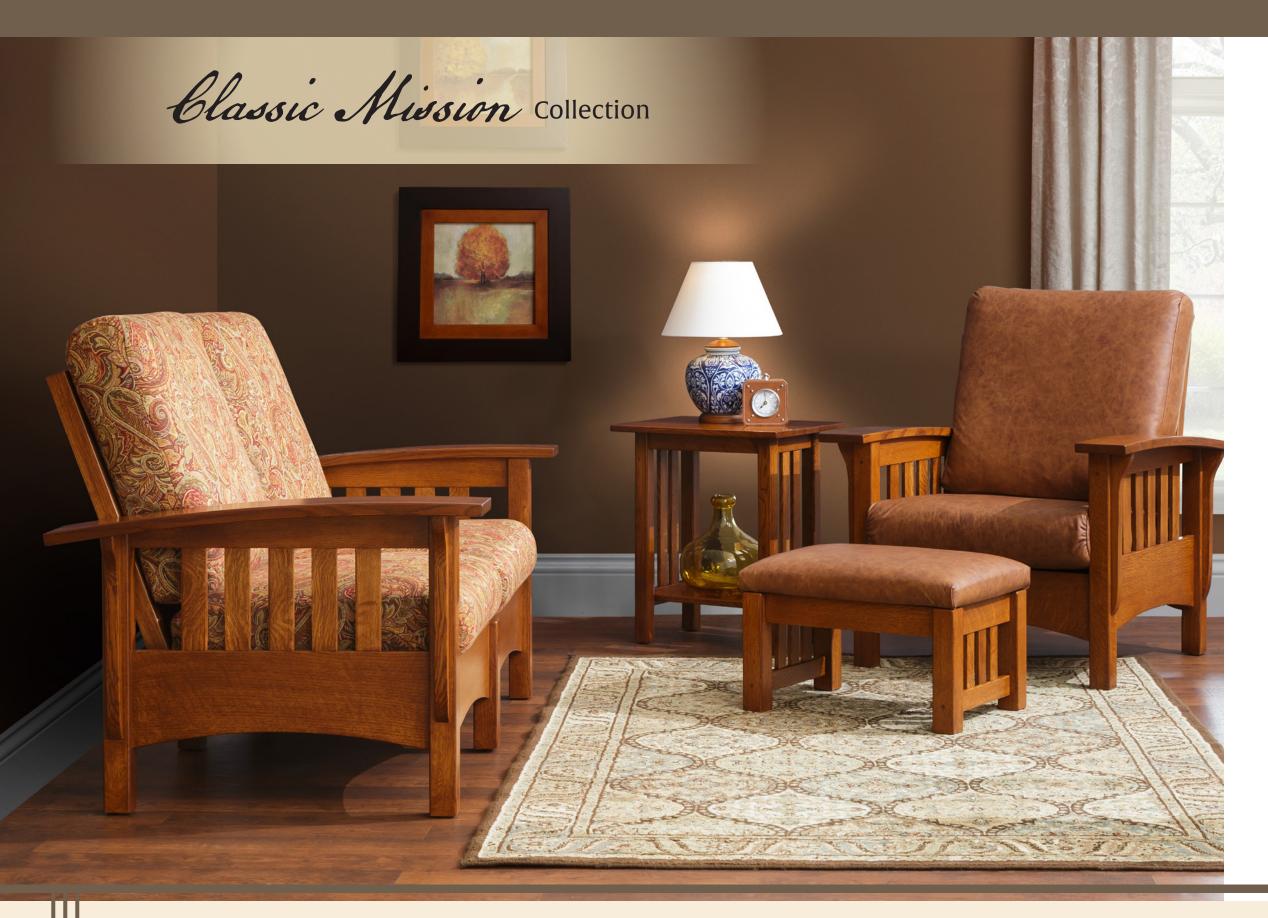

#### **Classic Mission Features**

- American Craftsmanship
- Available in QSWO, Oak, Brown Maple & Cherry
- 1" Top on Tables
- Heavier Legs on Tables
- 2" Wide Slats
- Dove Tail Drawers
- Full Extension Drawer Slides

## Classic Mission Seating

184 Morris Chair

34"w X 35"d X 37"h

**Ottoman**23"w X 16"d X 15"h

## Classic Mission Seating

**Recliner**34"w X 35"d X 42"h

**Recliner Sofa**82"w X 35"d X 42"h

one are the trademark slats and spindles expected of the standard mission style. While true to its Mission roots the Panel Mission Collection nudges in a transitional direction with the introduction of solid wood panels, producing a basic yet functional collection equally accepted in a modern or more traditional setting.