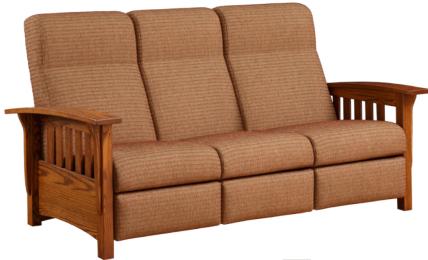

## Mission Reclining Seating

All sections on love seat and sofa recline independantly

Shown in 16-52 Reap fabric