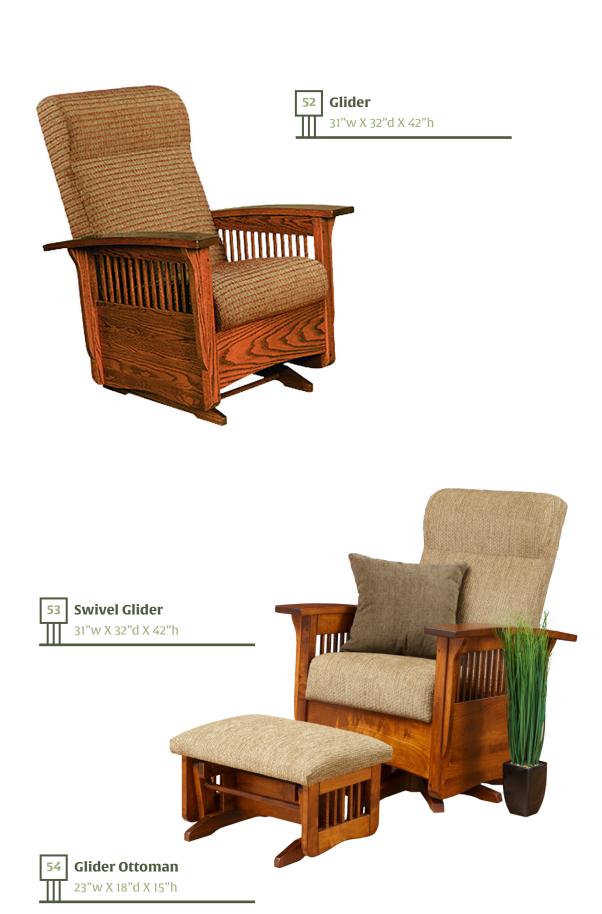

nts and do not reverse). The Morris chair matches our non-reclining sofas and loveseats and is offered in all our popular collections. While most popular through the years in regular and quarter sawn oak, it is available in any of the wood species we offer.





Shown in 10-11 Myth fabric.



Back view of Morris chair



Eight Position Reclining Back



Sofa and Love Seat backs do not recline



## Mission Reclining Seating





All sections on love seat and sofa recline independantly



Shown in 16-52 Reap fabric

#### Available with

## Power Recline





All recliners in all collections are available with power recline. Corded remotes are standard, Cordless remotes are optional.

Soft and comfortable Bustle Back option-available on recliners in all collections.





## Mission Gliders





## Mission Rocker





## Mission Futon



This futon mattress is 9" thick and constructed of high quality foam and cotton. Sage color micro-fiber is standard but is available in any of the micro fiber colors shown on facing page. The mattress can be used with or without an additional fabric cover.

#### Back View of Futon





Futon in Bed Position Size is 86"w X 54"d X 25"h

## Micro-Fiber Colors















Tan

**26** 

# Vari-OC Sectional Seating

The Vari-Loc sectional seating allows you to create multiple configurations from 4 simple base units. Each unit locks securely to the next to form a solid and seamless customized seating solution. And when it's time to move, your sectional will easily dissasemble into manageable pieces





































The fine spi