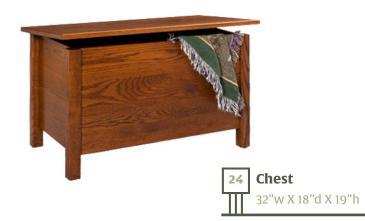

## Mission Benches

**Storage Bench**42"w X 11"d X 19"h

**Deacon's Bench**47"w X 22"d X 45"h

Deacon's Bench w/Storage
47"w X 22"d X 45"h

Shown in 33-28 Comfort fabric