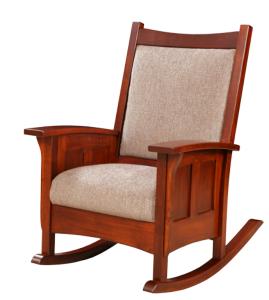

ng



**Recliner**34"w X 35"d X 42"h





**Recliner Sofa**82"w X 35"d X 42"h





one are the trademark slats and spindles expected of the standard mission style. While true to its Mission roots the Panel Mission Collection nudges in a transitional direction with the introduction of solid wood panels, producing a basic yet functional collection equally accepted in a modern or more traditional setting.

#### **Panel Mission Features**

- American Craftsmanship
- Available in QSWO, Oak, Brown Maple, & Cherry
- Solid Panel Sides
- Heavier Legs on Tables
- 1" Top on Tables
- Dovetail Drawers
- Full Extension Drawer Slides



## Panel Mission Seating







## Panel Mission Seating





Reclining Love Seat
58"w X 35"d X 42"h



## Panel Mission Seating



253 Swivel Glider 31"w X 32"d X 42"h



255 Rocker 29"w X 36"d X 41"h

#### Also available in Panel Mission:

- 252 Glider
- 254 Glider Ottoman
- 216 Sectional
- 268 Futon
- 276 End Table
- 273 Coffee Table
- 277 Sofa Table





Highlighting a square tapered leg and coupled with solid panels, the shaker collection takes mission and simplifies it even further. Like Mission, Shaker furniture focuses on practical functionality yet in its own unique simplistic form. While often favored by the traditional designer, Shaker style furniture is quickly finding its place in the contemporary community with the pairing of modern fabrics and finishes to the simple design of its solid hardwood foundation.

#### **Shaker Features**

- American Craftsmanship
- Available in Oak, Brown Maple, & Cherry
- Wooden Knobs Standard
- Dovetail Drawers