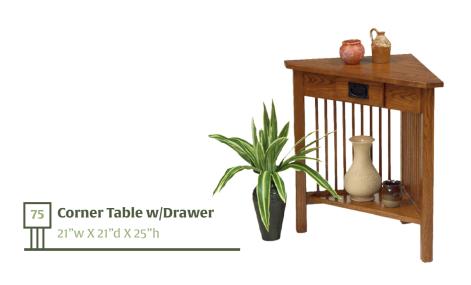

sion Collection is also available in a variety of woods and finishes to satisfy your inner musings of decorative adventure.

#### **Mission Features**

- American Craftsmanship
- Available in QSWO, Oak, Brown Maple & Cherry
- Dovetail Drawers
- Sturdy Joinery Methods
- Full Extension Drawer Slides







All pieces shown in oak with Harvest stain.



79 Sofa Server
14"w X 16"d X 24"h



Large Sofa Server
20"w X 16"d X 27"h



## Mission End Tables

All pieces shown in oak with Harvest stain.



08 Magazine End Table 22"w X 16"d X 25"h



Jr. End Table 22"w X 16"d X 25"h



Wedge Table 20"w X 22"d X 25"

Front top edge width is 10"





48 Round End Table 22"X 22"h



07 End Table w/Drawer 24"w X 24"d X 25"h



Square End Table 24"w X 24"d X 25"h



## Mission Sofa & Corner Tables













**Jr. Corner Table** 16"w X 16"d X 25"h



## Mission Entertainment



TV/VCR Cabinet

with adjustable shelves 35"w X 19"d X 30"h



Entertainment Center 50"w X 19"d X 30"h



TV Cart

30"w X 20"d X 27"h



**Entertainment Center** with adjustable shelves 50"w X 19"d X 30"h



**Plasma TV Stand**-with adjustable shelves & antiqued glass

64"w X 19"d X 22"h

Shown in cherry with Autumn Wheat stain



**Serving Cart** 

30"w X 20"d X 27"h

## Mission - Hooks, Hall Furniture & Lamps











Hat Rack 50"w X 4"d X 4"h



Hat Rack 40"w X 4"d X 4"h



Hat Rack 30"w X 4"d X 4"h















Hall Table 27"w X 14"d X 30"h



## Mission Benches

**Storage Bench**42"w X 11"d X 19"h



**Deacon's Bench**47"w X 22"d X 45"h

Deacon's Bench w/Storage
47"w X 22"d X 45"h









Shown in 33-28 Com