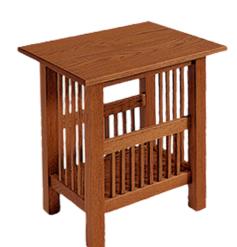

## Mission End Tables

All pieces shown in oak with Harvest stain.

08 Magazine End Table 22"w X 16"d X 25"h

Jr. End Table 22"w X 16"d X 25"h

Wedge Table 20"w X 22"d X 25"

Front top edge width is 10"

48 Round End Table 22"X 22"h