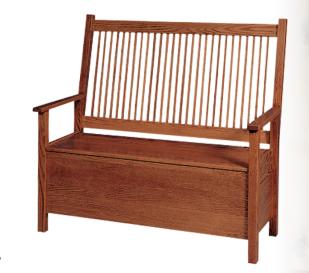

## Mission Benches

**Storage Bench**42"w X 11"d X 19"h

**Deacon's Bench**47"w X 22"d X 45"h

Deacon's Bench w/Storage
47"w X 22"d X 45"h

Shown in 33-28 Comfort fabric