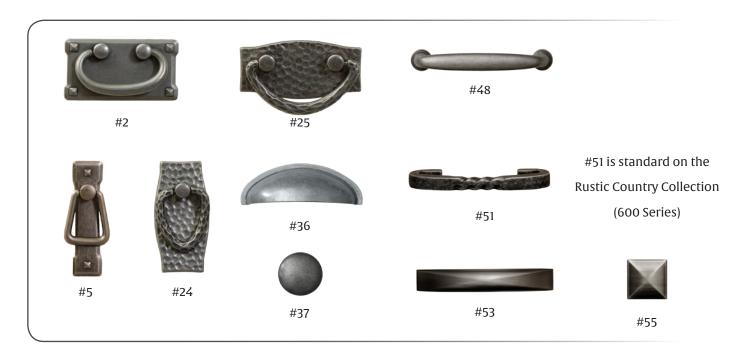

st OCS-116

Rich Tobacco Antique Slate OCS-228 OCS-118

Asbury OCS-117

#### **Quartersawn White Oak Wood**





Autumn Wheat 421

Michael's OCS-113

#### **Brown Maple Wood**









Autumn Wheat 421

OCS-106

Michael's OCS-113

Antique Slate OCS-118



Asbury OCS-117





Rich Tobacco OCS-228

#### **Cherry Wood** Rich Tobacco Harvest Autumn Wheat Natural Acres OCS-228 OCS-116 421 OCS-106

## Paint Colors



Green Frost

OCS-346

Brown Maple

Michael's OCS-113

Distressed

# Designer Finishes



#### A note about colors:

Due to limitations in imaging and printing, some colors may not match exactly to what is shown here. For best results, make color choices from dealers sample blocks.

## Hardware

#### Black



#### **Antique Brass & Oil Rubbed Bronze**



#### **Pewter & Gun Metal**



#### Silver



#### Wooden



#9 is standard on the Shaker Collection. -used for drawers and doors



## **Upholstery Options**

Many upholstery options are available. Ask your dealer about our collection of 300+ choices of upholstery including Fabrics, Micro-fibers, Faux Leather and Genuine Leather by Heartland Fabrics. We also use Greenhouse Fabrics, Buckeye Fabrics, Sunbrella Fabrics, or COM (customer's own material).

## Popular Leather Choices



## Detail of seat construction



Throw Pillows

Available in any upholstered material.







Available with

## Power Recline





All recliners in all collections are available with power recline. Corded remotes are standard, Cordless remotes are optional. Soft and comfortable Bustle Back optionavailable recliners in all collections.