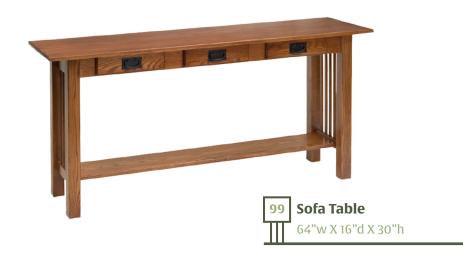

the Mission Collection is also available in a variety of woods and finishes to satisfy your inner musings of decorative adventure.

#### **Mission Features**

- American Craftsmanship
- Available in QSWO, Oak, Brown Maple & Cherry
- Dovetail Drawers
- Sturdy Joinery Methods
- Full Extension Drawer Slides







All pieces shown in oak with Harvest stain.



79 Sofa Server
14"w X 16"d X 24"h



Large Sofa Server
20"w X 16"d X 27"h



## Mission End Tables

All pieces shown in oak with Harvest stain.



08 Magazine End Table 22"w X 16"d X 25"h



Jr. End Table 22"w X 16"d X 25"h



Wedge Table 20"w X 22"d X 25"

Front top edge width is 10"





48 Round End Table 22"X 22"h



07 End Table w/Drawer 24"w X 24"d X 25"h



Square End Table 24"w X 24"d X 25"h



## Mission Sofa & Corner Tables













**Jr. Corner Table** 16"w X 16"d X 25"h



## Mission Entertainment



TV/VCR Cabinet

with adjustable shelves 35"w X 19"d X 30"h



Entertainment Center 50"w X 19"d X 30"h



TV Cart

30"w X 20"d X 27"h



**Entertainment Center** with adjustable shelves 50"w X 19"d X 30"h



**Plasma TV Stand**-with adjustable shelves & antiqued glass

64"w X 19"d X 22"h

Shown in cherry with Autumn Wheat stain



**Serving Cart** 

30"w X 20"d X 27"h

## Mission - Hooks, Hall Furniture & Lamps











Hat Rack 50"w X 4"d X 4"h



Hat Rack 40"w X 4"d X 4"h



Hat Rack 30"w X 4"d X 4"h















Hall Table 27"w X 14"d X 30"h



## Mission Benches

**Storage Bench**42"w X 11"d X 19"h



**Deacon's Bench**47"w X 22"d X 45"h

Deacon's Bench w/Storage
47"w X 22"d X 45"h









Shown in 3