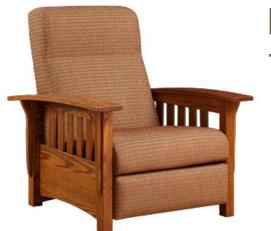

Our Morris Chair Features and 8-position adjustable back, comfortable gently curved arm rests and reversible seat and back cushions (leather seats have air vents and do not reverse). The Morris chair matches our non-reclining sofas and loveseats and is offered in all our popular collections. While most popular through the years in regular and quarter sawn oak, it is available in any of the wood species we offer.

Shown in 10-11 Myth fabric.

Back view of Morris chair

Eight Position Reclining Back

Sofa and Love Seat backs do not recline