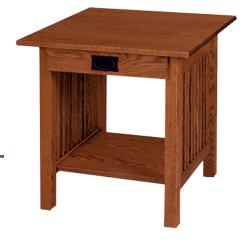

## Mission End Tables

All pieces shown in oak with Harvest stain.

08 Magazine End Table 22"w X 16"d X 25"h

Jr. End Table 22"w X 16"d X 25"h

Wedge Table 20"w X 22"d X 25"

Front top edge width is 10"

48 Round End Table 22"X 22"h