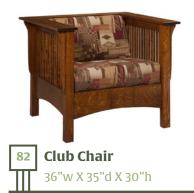

## Mission Club Seating

Shown in quarter sawn white oak w/ Michael's OCS 113 stain

In fabric, sofas and love seats will have 1 seat and 1 back (as shown on love seat photo). In leather, love seats will have 2 sections and sofas will have 3 sections (as shown on sofa photo). Divided seats and backs are optional with fabric.
All seats are approximately 19" high and 19" deep.

81 Club Love Seat 57"w X 35"d X 30"h

Shown in oak w/ Autumn Wheat stain Shown with optional #59 Pillow

Back view of Club Seating

Club Sofa

78"w X 35"d X 30"h

Shown in QSWO w/ Michael's OCS 113 stain Show w/ Optional #59 Pillow