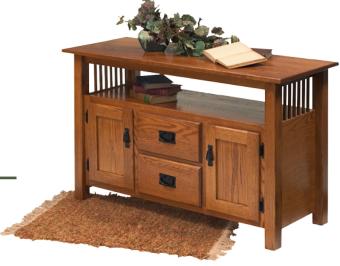

Available in QSWO, Oak, Brown Maple & Cherry
- Dovetail Drawers
- Sturdy Joinery Methods
- Full Extension Drawer Slides







All pieces shown in oak with Harvest stain.



79 Sofa Server
14"w X 16"d X 24"h



Large Sofa Server
20"w X 16"d X 27"h



## Mission End Tables

All pieces shown in oak with Harvest stain.



08 Magazine End Table 22"w X 16"d X 25"h



Jr. End Table 22"w X 16"d X 25"h



Wedge Table 20"w X 22"d X 25"

Front top edge width is 10"





48 Round End Table 22"X 22"h



07 End Table w/Drawer 24"w X 24"d X 25"h



Square End Table 24"w X 24"d X 25"h



## Mission Sofa & Corner Tables













**Jr. Corner Table** 16"w X 16"d X 25"h



## Mission Entertainment



TV/VCR Cabinet

with adjustable shelves 35"w X 19"d X 30"h



Entertainment Center 50"w X 19"d X 30"h



TV Cart

30"w X 20"d X 27"h



**Entertainment Center** with adjustable shelves 50"w X 19"d X 30"h



**Plasma TV Stand**-with adjustable shelves & antiqued glass

64"w X 19"d X 22"h

Shown in cherry with Autumn Wheat stain



**Serving Cart** 

30"w X 20"d X 27"h

## Mission - Hooks, Hall Furniture & Lamps











Hat Rack 50"w X 4"d X 4"h



Hat Rack 40"w X 4"d X 4"h



Hat Rack 30"w X 4"d X 4"h















Hall Table 27"w X 14"d X 30"h



## Mission Benches

**Storage Bench**42"w X 11"d X 19"h



**Deacon's Bench**47"w X 22"d X 45"h

Deacon's Bench w/Storage
47"w X 22"d X 45"h









Shown in 33-28 Comfort fabric



## Mission Club Seating



Shown in quarter sawn white oak w/ Michael's OCS 113 stain

In fabric, sofas and love seats will have 1 seat and 1 back (as shown on lov