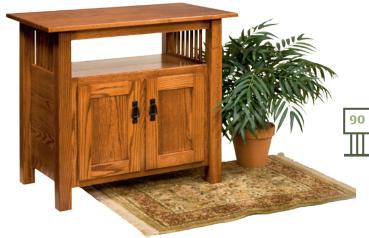

## Mission Entertainment

TV/VCR Cabinet

with adjustable shelves 35"w X 19"d X 30"h

Entertainment Center 50"w X 19"d X 30"h

TV Cart

30"w X 20"d X 27"h

**Entertainment Center** with adjustable shelves 50"w X 19"d X 30"h