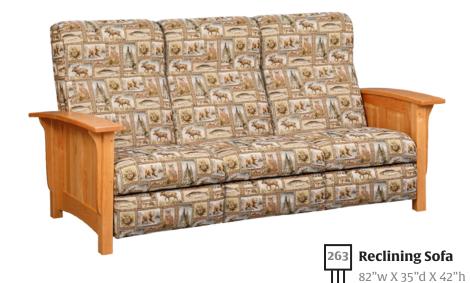

## Mission Reclining Seating

All sections on love seat and sofa recline independantly

Shown in 16-52 Reap fabric