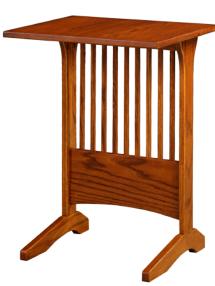

## Mission End Tables

All pieces shown in oak with Harvest stain.

08 Magazine End Table 22"w X 16"d X 25"h

Jr. End Table 22"w X 16"d X 25"h

Wedge Table 20"w X 22"d X 25"

Front top edge width is 10"

48 Round End Table 22"X 22"h