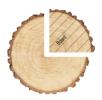

# What is Guarter Sawn?

Quartersawn wood can be recognized by its unique ray flake grain. To create quartersawn wood, the log is first quartered and then cut perpendicular to the growth rings. This results in a very straight, fine-grained surface with interesting ray flakes.

Quarter Sawn Log

Quartersawn furniture was quite common years ago when craftsmen were primarily concerned about quality and durability. We offer you the same beauty, durability, and distinction today.

To make the most of that distinction, we use quad-linear posts for the legs of our upholstered mission furniture. usually, a leg post is created from a 3"x3" board. But with that approach, only two sides of the leg display the uniqueness of the ray flake grain. To

overcome this obstacle, we cut four triangular pieces from our quartersawn wood, then glue them together, producing a leg of incredible strength, but most importantly, a leg that displays the beauty of the ray flake grain on all four sides.