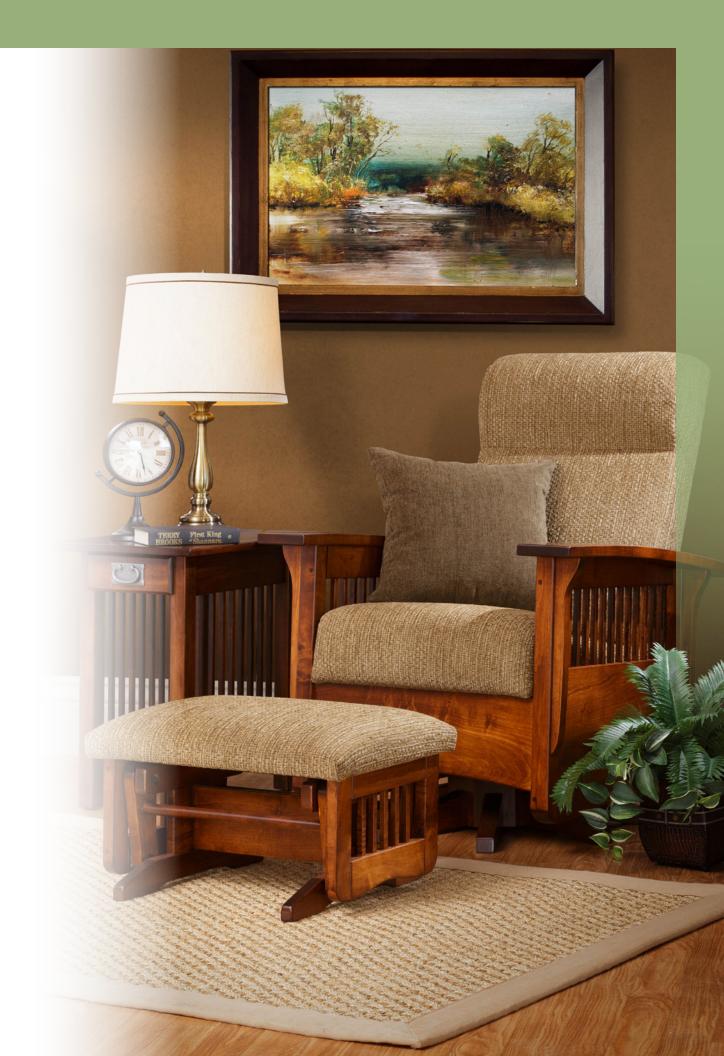

## Shaker Seating

Ottoman

23"w X 16"d X 15"h

553 Swivel Glider
31"w X 32"d X 42"h

**555 Rocker** 29"w X 36"d X 41"h

Also available in Shaker:

- 552 Glider
- 554 Glider Ottoman
- 568 Futon

Chilly evenings by the fire... A good read while listening to the contented murmuring of forest sounds... lengthy weekend conversations in the farmhouse. This is a gentlemanly sort of style that takes you to the country; the high country, the hill country, or the farm country. A soft yet distinct step in the skirtings and bunt feet neatly set off with sharp bevels hint to its rural origins. For a more modest approach, the Rustic Country pieces can be ordered without the bunt foot, showcasing a straight square leg.