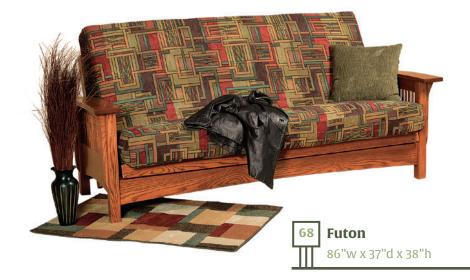

## Mission Futon

This futon mattress is 9" thick and constructed of high quality foam and cotton. Sage color micro-fiber is standard but is available in any of the micro fiber colors shown on facing page. The mattress can be used with or without an additional fabric cover.

#### Back View of Futon

Futon in Bed Position Size is 86"w X 54"d X 25"h

## Micro-Fiber Colors

Tan

**26** 