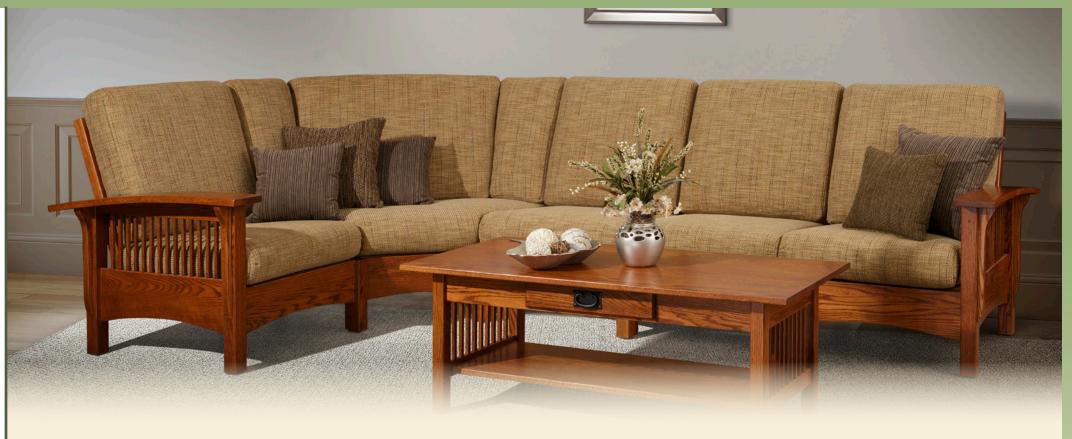

This is the way we do Mission; warm and comfortable, strong and unadorned, with a touch of subtle refinement offered by the petite square spindles on the end panels. For over 20 years, easily our most popular collection with a wide variety of seating and occasional furniture. While most popular in oak and quarter sawn oak finished in the warm tones of medium to dark stain, the Mission Collection is also available in a variety of woods and finishes to satisfy your inner musings of decorative adventure.

#### **Mission Features**

- American Craftsmanship
- Available in QSWO, Oak, Brown Maple & Cherry
- Dovetail Drawers
- Sturdy Joinery Methods
- Full Extension Drawer Slides

All pieces shown in oak with Harvest stain.