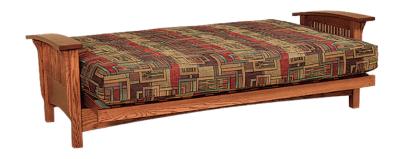

## Mission Futon

This futon mattress is 9" thick and constructed of high quality foam and cotton. Sage color micro-fiber is standard but is available in any of the micro fiber colors shown on facing page. The mattress can be used with or without an additional fabric cover.

#### Back View of Futon

Futon in Bed Position Size is 86"w X 54"d X 25"h