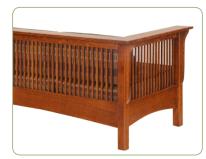

## Mission Club Seating

Shown in quarter sawn white oak w/ Michael's OCS 113 stain

In fabric, sofas and love seats will have 1 seat and 1 back (as shown on love seat photo). In leather, love seats will have 2 sections and sofas will have 3 sections (as shown on sofa photo). Divided seats and backs are optional with fabric.
All seats are approximately 19" high and 19" deep.

81 Club Love Seat 57"w X 35"d X 30"h

Shown in oak w/ Autumn Wheat stain Shown with optional #59 Pillow

Back view of Club Seating

Club Sofa

78"w X 35"d X 30"h

Shown in QSWO w/ Michael's OCS 113 stain Show w/ Optional #59 Pillow