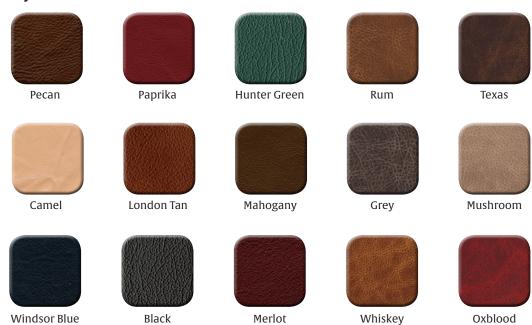

## **Upholstery Options**

Many upholstery options are available. Ask your dealer about our collection of 300+ choices of upholstery including Fabrics, Micro-fibers, Faux Leather and Genuine Leather by Heartland Fabrics. We also use Greenhouse Fabrics, Buckeye Fabrics, Sunbrella Fabrics, or COM (customer's own material).

## Popular Leather Choices