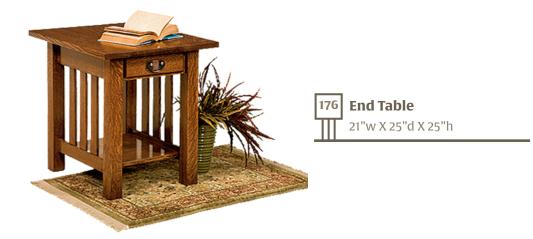

## Mission End Tables

All pieces shown in oak with Harvest stain.

08 Magazine End Table 22"w X 16"d X 25"h

Jr. End Table 22"w X 16"d X 25"h

Wedge Table 20"w X 22"d X 25"

Front top edge width is 10"

48 Round End Table 22"X 22"h