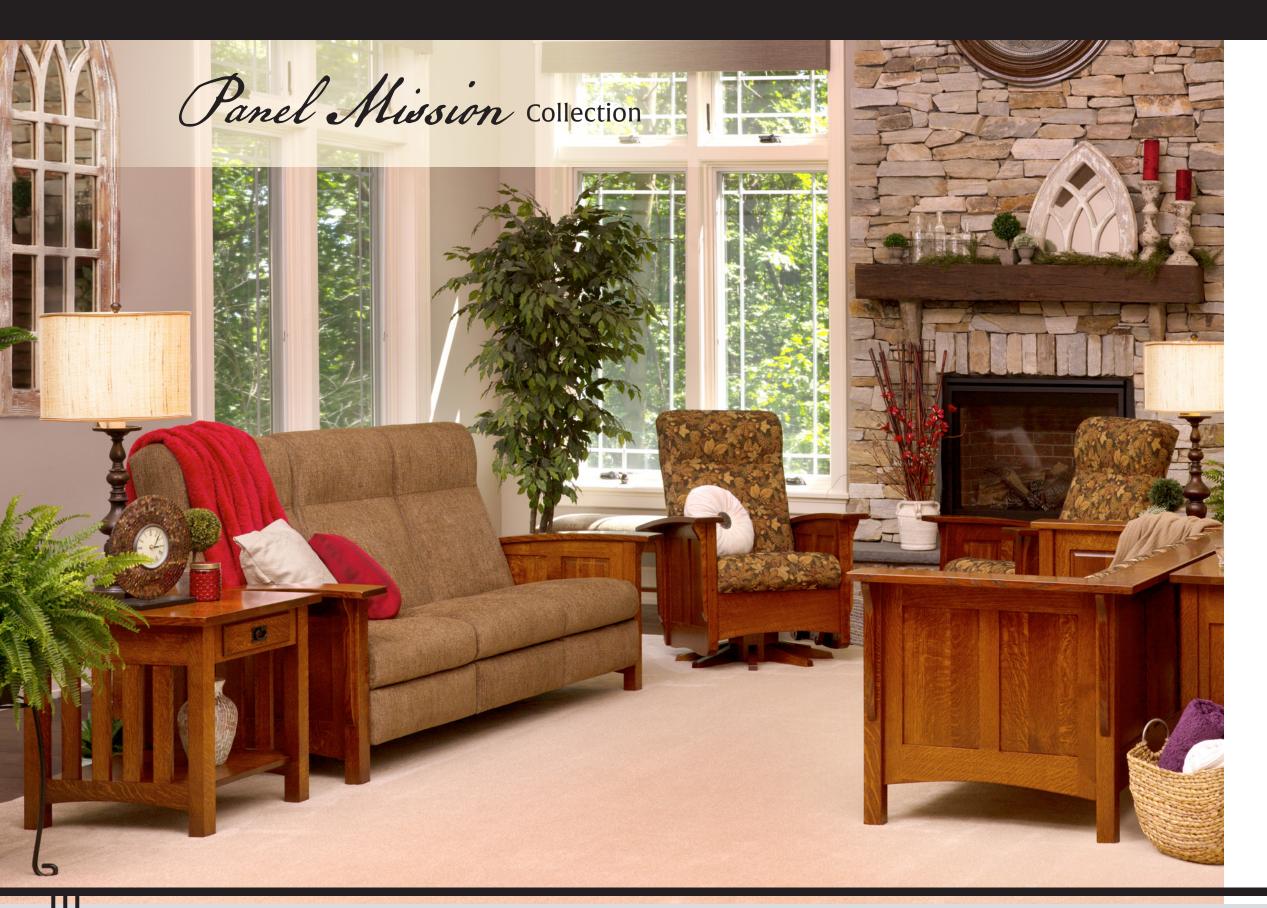

## Classic Mission Seating

**Recliner**34"w X 35"d X 42"h

**Recliner Sofa**82"w X 35"d X 42"h

one are the trademark slats and spindles expected of the standard mission style. While true to its Mission roots the Panel Mission Collection nudges in a transitional direction with the introduction of solid wood panels, producing a basic yet functional collection equally accepted in a modern or more traditional setting.