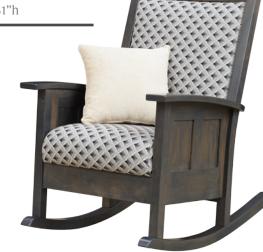

on takes mission and simplifies it even further. Like Mission, Shaker furniture focuses on practical functionality yet in its own unique simplistic form. While often favored by the traditional designer, Shaker style furniture is quickly finding its place in the contemporary community with the pairing of modern fabrics and finishes to the simple design of its solid hardwood foundation.

#### **Shaker Features**

- American Craftsmanship
- Available in Oak, Brown Maple, & Cherry
- Wooden Knobs Standard
- Dovetail Drawers
- Full Extension Drawer Slides



## Shaker Occasionals

## **Petite Collection**





## Shaker Recliners







All sections recline independantly

## Shaker Seating



Ottoman

23"w X 16"d X 15"h



553 Swivel Glider
31"w X 32"d X 42"h

**555 Rocker** 29"w X 36"d X 41"h



Also available in Shaker:

- 552 Glider
- 554 Glider Ottoman
- 568 Futon



Chilly evenings by the fire... A good read while listening to the contented murmuring of forest sounds... lengthy weekend conversations in the farmhouse. This is a gentlemanly sort of style that takes you to the country; the high country, the hill country, or the farm country. A soft yet distinct step in the skirtings and bunt feet neatly set off with sharp bevels hint to its rural origins. For a more modest approach, the Rustic Country pieces can be ordered without the bunt foot, showcasing a straight square leg.





All pieces are available with or without bunt foot.

#### **Rustic Country Features**

- American Craftsmanship
- Available in QSWO, Oak, Brown Maple, & Cherry
- 1" Top on Occasionals
- Dovetail Dr