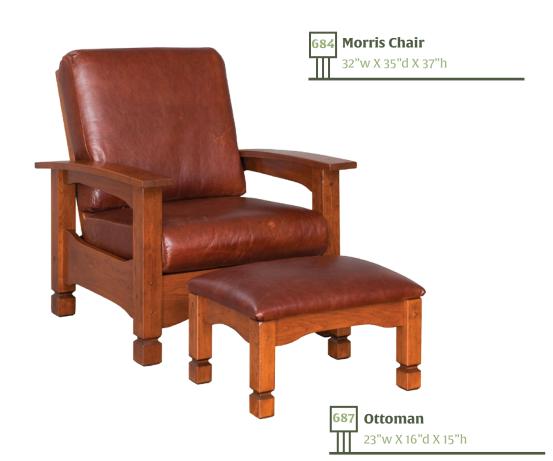

#### Morris Chair

The Morris Chair is a predecessor to the modern-day recliner. Based on a design found in a small cabinetry shop in Sussex, England, the Morris Chair was developed and first marketed by William Morris of Morris and Company around 1866. By the early 20th century, variations to the design had found its way into the catalogs of many of the manufacturers of the Arts & Crafts Movement. Through the influence of Gustav Stickley and the American Arts and Crafts movement, the American Morris chair took on an unsophisticated air of sturdy reliability as opposed to the European versions which tended to be more delicate and ornate.

While adapted to many furniture styles throughout the years, several things are standard on the Morris Chair. It always features a hinged, adjustable back in varying positions. The wood framed seat and back are covered with separate cushions upholstered in fabric or leather and the Morris Chair is always built with arm rests. The popularity of the Morris Chair can be traced to one simple attribute: Comfortable.

Our Morris Chair Features and 8-position adjustable back, comfortable gently curved arm rests and reversible seat and back cushions (leather seats have air vents and do not reverse). The Morris chair matches our non-reclining sofas and loveseats and is offered in all our popular collections. While most popular through the years in regular and quarter sawn oak, it is available in any of the wood species we offer.

Shown in 10-11 Myth fabric.

Back view of Morris chair

Eight Position Reclining Back

Sofa and Love Seat backs do not recline

## Classic Mission Seating

184 Morris Chair

34"w X 35"d X 37"h

**Ottoman**23"w X 16"d X 15"h