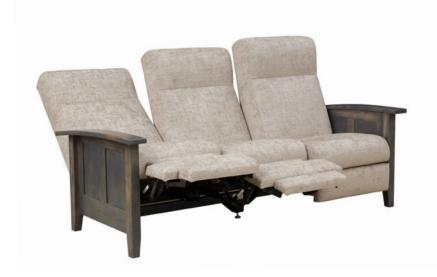

## Mission Reclining Seating

All sections on love seat and sofa recline independantly

Shown in 16-52 Reap fabric