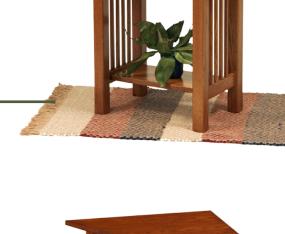

## Mission End Tables

All pieces shown in oak with Harvest stain.

08 Magazine End Table 22"w X 16"d X 25"h

Jr. End Table 22"w X 16"d X 25"h

Wedge Table 20"w X 22"d X 25"

Front top edge width is 10"

48 Round End Table 22"X 22"h