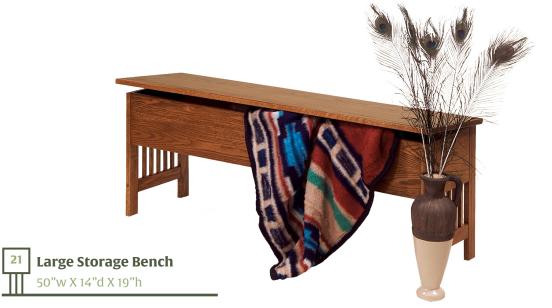

## Mission Benches

**Storage Bench**42"w X 11"d X 19"h

**Deacon's Bench**47"w X 22"d X 45"h

Deacon's Bench w/Storage
47"w X 22"d X 45"h

Shown in 33-28 Comfort fabric