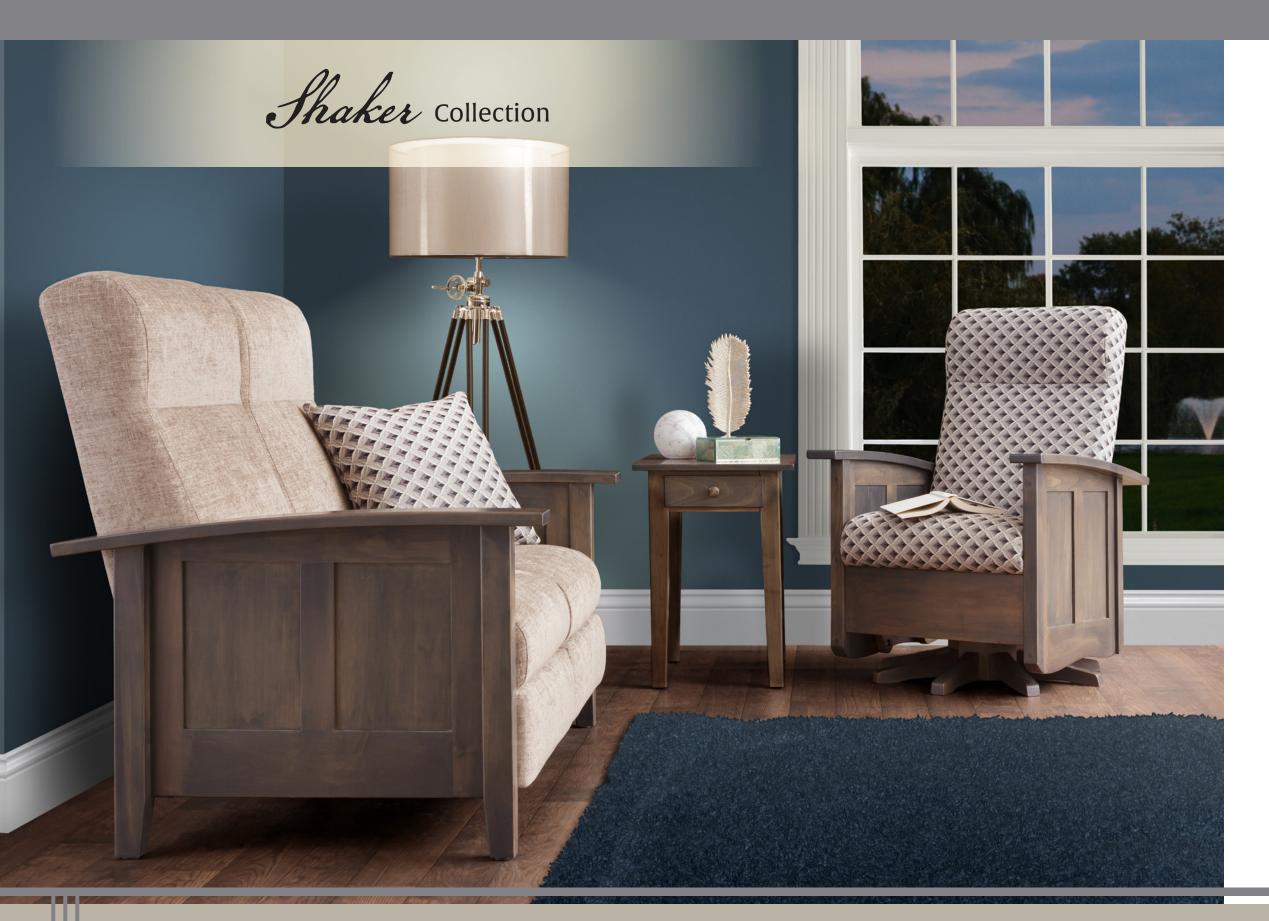

#### Also available in Panel Mission:

- 252 Glider
- 254 Glider Ottoman
- 216 Sectional
- 268 Futon
- 276 End Table
- 273 Coffee Table
- 277 Sofa Table

Highlighting a square tapered leg and coupled with solid panels, the shaker collection takes mission and simplifies it even further. Like Mission, Shaker furniture focuses on practical functionality yet in its own unique simplistic form. While often favored by the traditional designer, Shaker style furniture is quickly finding its place in the contemporary community with the pairing of modern fabrics and finishes to the simple design of its solid hardwood foundation.

#### **Shaker Features**

- American Craftsmanship
- Available in Oak, Brown Maple, & Cherry
- Wooden Knobs Standard
- Dovetail Drawers
- Full Extension Drawer Slides