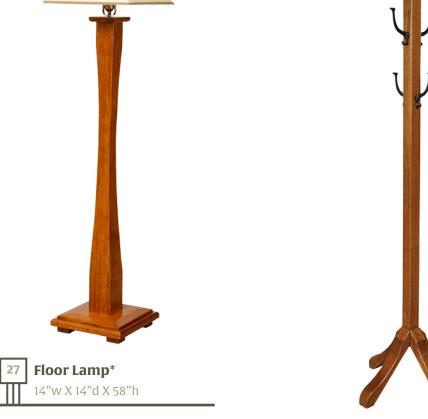

## Mission - Hooks, Hall Furniture & Lamps

Hat Rack 50"w X 4"d X 4"h

Hat Rack 40"w X 4"d X 4"h

Hat Rack 30"w X 4"d X 4"h

Hall Table 27"w X 14"d X 30"h