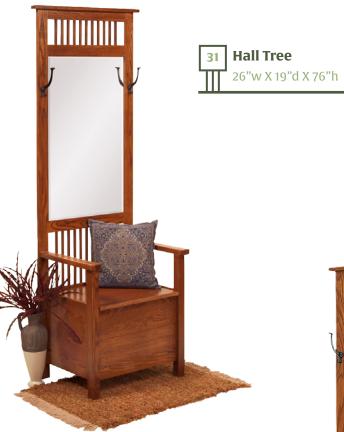

## Mission Benches

**Storage Bench**42"w X 11"d X 19"h

**Deacon's Bench**47"w X 22"d X 45"h

Deacon's Bench w/Storage
47"w X 22"d X 45"h

Shown in 33-28 Comfort fabric