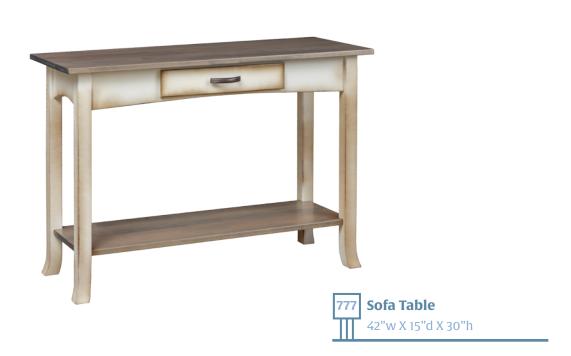

## **Breezy Point Pieces**

OCS 113 Stain

776 End Table 18"w X 22"d X 23"h

**End Table** 19"w X 22"d X 23"h

Also available in Breezy Point:

- 768 Futon
- 785 Love Seat
- 786 Sofa
- 761 Recliner
- 763 Reclining Sofa