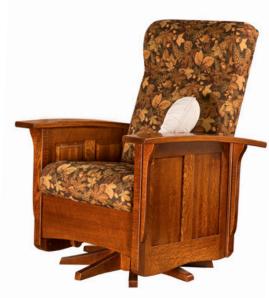

## Mission Reclining Seating

All sections on love seat and sofa recline independantly

Shown in 16-52 Reap fabric

## Power Recline

All recliners in all collections are available with power recline. Corded remotes are standard, Cordless remotes are optional.

Soft and comfortable Bustle Back option-available on recliners in all collections.