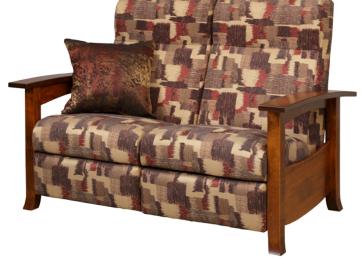

## Mission Reclining Seating

All sections on love seat and sofa recline independantly

Shown in 16-52 Reap fabric