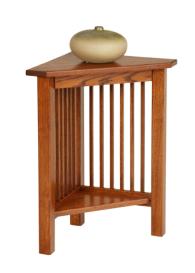

on Collection is also available in a variety of woods and finishes to satisfy your inner musings of decorative adventure.

#### **Mission Features**

- American Craftsmanship
- Available in QSWO, Oak, Brown Maple & Cherry
- Dovetail Drawers
- Sturdy Joinery Methods
- Full Extension Drawer Slides







All pieces shown in oak with Harvest stain.



79 Sofa Server
14"w X 16"d X 24"h



Large Sofa Server
20"w X 16"d X 27"h



## Mission End Tables

All pieces shown in oak with Harvest stain.



08 Magazine End Table 22"w X 16"d X 25"h



Jr. End Table 22"w X 16"d X 25"h



Wedge Table 20"w X 22"d X 25"

Front top edge width is 10"





48 Round End Table 22"X 22"h



07 End Table w/Drawer 24"w X 24"d X 25"h



Square End Table 24"w X 24"d X 25"h



## Mission Sofa & Corner Tables













**Jr. Corner Table** 16"w X 16"d X 25"h



## Mission Entertainment



TV/VCR Cabinet

with adjustable shelves 35"w X 19"d X 30"h



Entertainment Center 50"w X 19"d X 30"h



TV Cart

30"w X 20"d X 27"h



**Entertainment Center** with adjustable shelves 50"w X 19"d X 30"h



**Plasma TV Stand**-with adjustable shelves & antiqued glass

64"w X 19"d X 22"h

Shown in cherry with Autumn Wheat stain



**Serving Cart** 

30"w X 20"d X 27"h

## Mission - Hooks, Hall Furniture & Lamps











Hat Rack 50"w X 4"d X 4"h



Hat Rack 40"w X 4"d X 4"h



Hat Rack 30"w X 4"d X 4"h















Hall Table 27"w X 14"d X 30"h



## Mission Benches

**Storage Bench**42"w X 11"d X 19"h



**Deacon's Bench**47"w X 22"d X 45"h

Deacon's Bench w/Storage
47"w X 22"d X 45"h









Shown in 33-28 Comfo