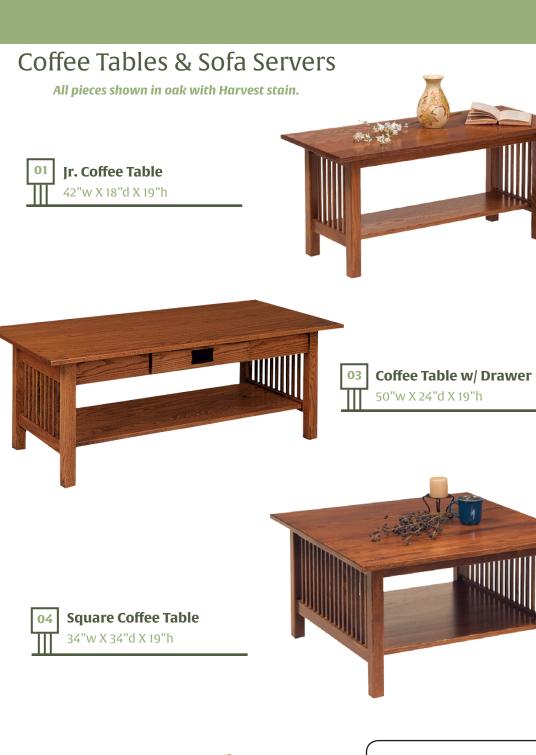

#### **Mission Features**

- American Craftsmanship
- Available in QSWO, Oak, Brown Maple & Cherry
- Dovetail Drawers
- Sturdy Joinery Methods
- Full Extension Drawer Slides

All pieces shown in oak with Harvest stain.