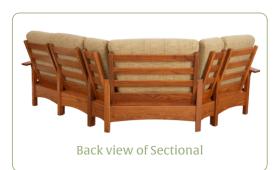

## Mission Club Seating

Shown in quarter sawn white oak w/ Michael's OCS 113 stain

In fabric, sofas and love seats will have 1 seat and 1 back (as shown on love seat photo). In leather, love seats will have 2 sections and sofas will have 3 sections (as shown on sofa photo). Divided seats and backs are optional with fabric.
All seats are approximately 19" high and 19" deep.

81 Club Love Seat 57"w X 35"d X 30"h

Shown in oak w/ Autumn Wheat stain Shown with optional #59 Pillow

Back view of Club Seating

Club Sofa

78"w X 35"d X 30"h

Shown in QSWO w/ Michael's OCS 113 stain Show w/ Optional #59 Pillow