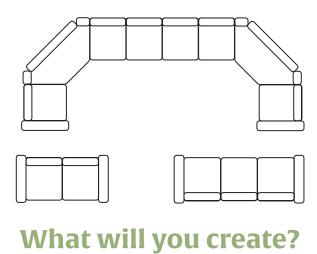

# Vari-OC Sectional Seating

The Vari-Loc sectional seating allows you to create multiple configurations from 4 simple base units. Each unit locks securely to the next to form a solid and seamless customized seating solution. And when it's time to move, your sectional will easily dissasemble into manageable pieces