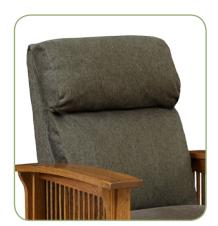

#### Morris Chair

The Morris Chair is a predecessor to the modern-day recliner. Based on a design found in a small cabinetry shop in Sussex, England, the Morris Chair was developed and first marketed by William Morris of Morris and Company around 1866. By the early 20th century, variations to the design had found its way into the catalogs of many of the manufacturers of the Arts & Crafts Movement. Through the influence of Gustav Stickley and the American Arts and Crafts movement, the American Morris chair took on an unsophisticated air of sturdy reliability as opposed to the European versions which tended to be more delicate and ornate.

While adapted to many furniture styles throughout the years, several things are standard on the Morris Chair. It always features a hinged, adjustable back in varying positions. The wood framed seat and back are covered with separate cushions upholstered in fabric or leather and the Morris Chair is always built with arm rests. The popularity of the Morris Chair can be traced to one simple attribute: Comfortable.

Our Morris Chair Features and 8-position adjustable back, comfortable gently curved arm rests and reversible seat and back cushions (leather seats have air vents and do not reverse). The Morris chair matches our non-reclining sofas and loveseats and is offered in all our popular collections. While most popular through the years in regular and quarter sawn oak, it is available in any of the wood species we offer.

Shown in 10-11 Myth fabric.

Back view of Morris chair

Eight Position Reclining Back

Sofa and Love Seat backs do not recline