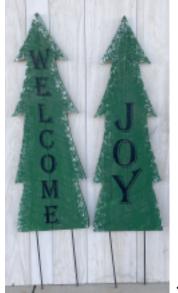

35" Green Plaid | Item: 9138

8" x 35" x 4" | Wholesale Price: \$13.25

60" Stenciled Tree: Welcome

12" x 60" x 2" | Item: 9076 Wholesale Price: \$19.75

28" Gnome on Base with Tree 20" x 35" x 6" | Item: 9157 Wholesale Price: \$25.00

40" Stenciled Tree on Metal Rods 12" x 40" x 1.25" | Wholesale Price: \$17.75 Welcome | Item: 9135 **Joy** | Item: 9136