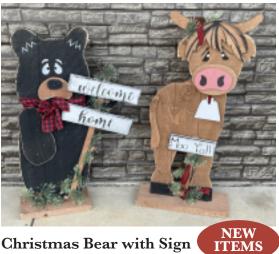

Medium Lath Snowman

10" x 24" x 10" Item: 9020

Wholesale Price: \$16.25

Christmas Bear with Sign

32" x 20" x 6"

Item: 9219 | Wholesale Price: \$26.00

Christmas Highland Moo Y'all 32" x 20" x 6"

Item: 9220 | Wholesale Price: \$32.00