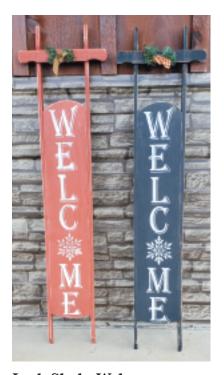

Lath Sled - Welcome 12" x 40" x 2" | Item: 9039

Wholesale Price: \$16.50 - Available in Black or Red

48" Vertical Signs

6" x 48" x 1" | Wholesale Price: \$10.50

Welcome (Snowflake) | Item: 9060-A Merry Christmas | Item: 9060-B Let It Snow | Item: 9060-C