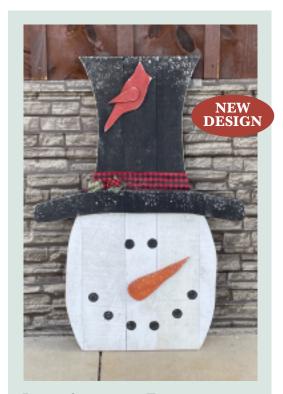

#### Large Chunky Lighted Snowman

16" x 41" x 6"

Item: 9201 | Wholesale Price: \$32.00

Large Snowman Face with Cardinal (Leaning)

29" x 48" x 2.5"

Item: 9126 | Wholesale Price: \$21.50