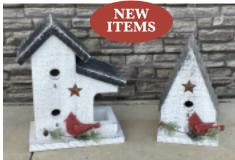

#### Bird Feeder

14" x 14" x 9" | Item: 9228 Wholesale Price: \$17.75 -Available in Natural Stain or White

Bird Feeder with Decor 14" x 14" x 9" | Item: 9227 Wholesale Price: \$19.75

**B-N-B Birdhouse w/Cardinal** 16" x 18" x 8" | Item: 9225 Wholesale Price: \$24.00

**Tall A-Frame Birdhouse** w/Cardinal 9" x 16" x 9" | Item: 9226 Wholesale Price: \$19.75

Snow Lady with Sign on Metal Rods 21" x 40" x 2" | Item: 9165

Wholesale Price: \$27.00