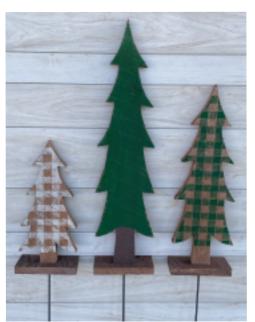

### 60" Plaid Frosty

12" x 60" x 2.5" | Item: 9101 Wholesale Price: \$21.75

Tree on Base

**19" White Plaid** | Item: 9140 8" x 19" x 4" | *Wholesale Price:* \$10.00

**27" Red Plaid** | Item: 9139

8" x 27" x 4" | Wholesale Price: \$11.25

35" Green Plaid | Item: 9138

8" x 35" x 4" | Wholesale Price: \$13.25

60" Stenciled Tree: Welcome

12" x 60" x 2" | Item: 9076 Wholesale Price: \$19.75