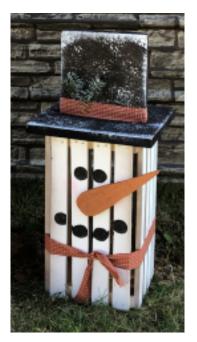

### 60" Frosty Snowman

12" x 60" x 2.5" | Item: 9075 Wholesale Price: \$19.75

28" Plaid Snowman on Metal Rods 18" x 28" x 2.5" | Item: 9112 Wholesale Price: \$17.75

> 28" Plaid Gnome on Metal Rods 18" x 28" x 2.5" | Item: 9113 Wholesale Price: \$17.75