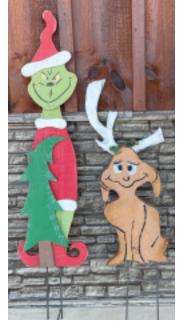

#### Whoville Directional Signs

**On Metal Rods** | 25" x 38" x 2.5" Item: 9150-R | *Wholesale Price:* \$16.75

**On Base** | 25" x 38" x 6"

Item: 9150 | Wholesale Price: \$16.75

**Sneaky Grinch** 10" x 24" x 50" Item: 9064

Wholesale Price: \$36.00

-Now with removable ground rods

Item: 9066 12" x 57" x 10" Wholesale Price: \$28.00

Grinch with Tree on Metal Rods Item: 9067 | 13" x 44" x

Item: 9067 | 13" x 44" x 2" Wholesale Price: \$25.50

**on Base** | Item: 9065 12" x 57" x 10" Wholesale Price: \$29.75

Dog Max