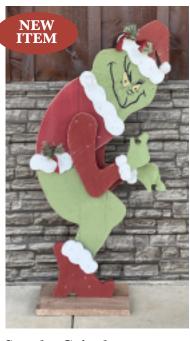

#### Whoville Directional Signs

**On Metal Rods** | 25" x 38" x 2.5" Item: 9150-R | *Wholesale Price:* \$16.75

**On Base** | 25" x 38" x 6"

Item: 9150 | Wholesale Price: \$16.75

**Sneaky Grinch** 10" x 24" x 50" Item: 9064

Wholesale Price: \$36.00

-Now with removable ground rods

Item: 9066 12" x 57" x 10" Wholesale Price: \$28.00

Grinch with Tree on Metal Rods Item: 9067 | 13" x 44" x

Item: 9067 | 13" x 44" x 2" Wholesale Price: \$25.50