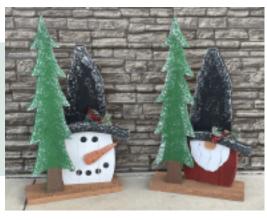

#### Snowman with Lantern

22" x 41" x 6"

Item: 9200 | Wholesale Price: \$34.00

#### Large Chunky Lighted Snowman

16" x 41" x 6"

Item: 9201 | Wholesale Price: \$32.00

Large Snowman Face with Cardinal (Leaning)

29" x 48" x 2.5"

Item: 9126 | Wholesale Price: \$21.50