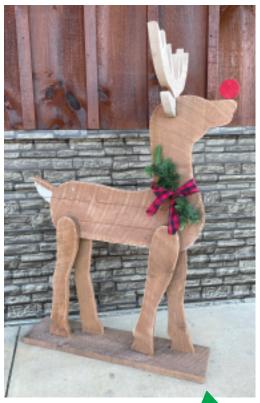

Rudolph the Reindeer
20" x 33" x 52" | Item: 9130
Wholesale Price: \$43.00

- Now with Removable Ground Rods

Rudolph: Collapsable with Rods

52" x 33" x 12" | Item: 9170 Wholesale Price: \$43.00

Doe: Collapsable with Rods 31" x 33" x 12" | Item: 9171