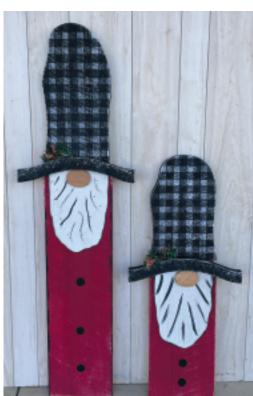

# 57" Plaid Leaning Gnome

18" x 57" x 2.5" Item: 9109 Wholesale Price: \$20.25

## 39" Plaid Leaning Gnome

18" x 39" x 2.5" Item: 9110

Wholesale Price: \$17.75