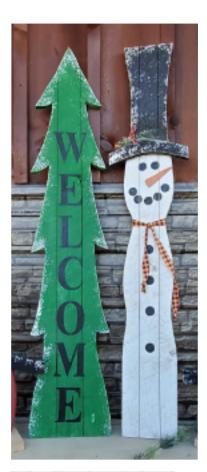

35" Green Plaid | Item: 9138

8" x 35" x 4" | Wholesale Price: \$13.25

60" Stenciled Tree: Welcome

12" x 60" x 2" | Item: 9076 Wholesale Price: \$19.75

### 60" Frosty Snowman

12" x 60" x 2.5" | Item: 9075 Wholesale Price: \$19.75

28" Plaid Snowman on Metal Rods 18" x 28" x 2.5" | Item: 9112 Wholesale Price: \$17.75

> 28" Plaid Gnome on Metal Rods 18" x 28" x 2.5" | Item: 9113 Wholesale Price: \$17.75

28" Snowman on Base 18" x 28" x 6" | Item: 9069 Wholesale Price: \$17.25

40" Plaid Frosty with Tree on Metal Rods

12" x 40" x 2.5" Item: 9115 Wholesale Price: \$21.75

28" Snowman on Base with Tree 20" x 35" x 6" | Item: 9156 Wholesale Price: \$25.00

28" Gnome on Base with Tree 20" x 35" x 6" | Item: 9157 Wholesale Price: \$25.00

40" Stenciled Tree on Metal Rods 12" x 40" x 1.25" | Wholesale Price: \$17.75 Welcome | Item: 9135 **Joy** | Item: 9136