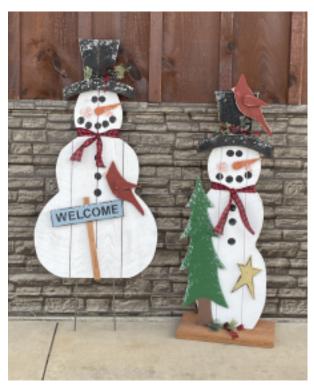

# Snow Boy with Tree on Base

16" x 44" x 6" | Item: 9166 Wholesale Price: \$27.00

**Garden Globe** 23" x 23" x 23" | Item: 9146 - with Greens

- with Greens
Wholesale Price: \$22.00

- without Greens Wholesale Price: \$16.00

8" x 54" Sign: Welcome with Cardinal 8" x 54" x 1" | Item: 9097 Wholesale Price: \$14.75