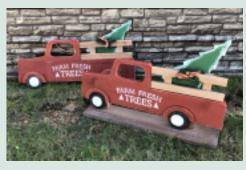

# Large Truck with Tree

**Hanging** | 16" x 32" x 3" Item: 9016 | *Wholesale Price:* \$21.00

**on Base** | 18" x 32" x 6" Item: 9014 | *Wholesale Price:* \$21.75

with Stakes (Not Shown) 18" x 32" x 2" | Item: 9015 Wholesale Price: \$21.00