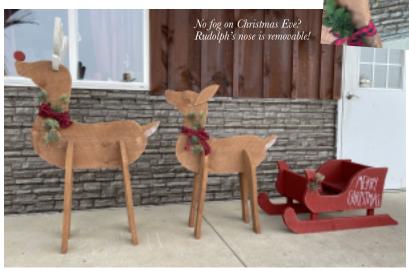

Rudolph the Reindeer
20" x 33" x 52" | Item: 9130
Wholesale Price: \$43.00

- Now with Removable Ground Rods

Rudolph: Collapsable with Rods

52" x 33" x 12" | Item: 9170 Wholesale Price: \$43.00

Doe: Collapsable with Rods 31" x 33" x 12" | Item: 9171

Wholesale Price: \$41.00

Santa's Sled (Merry Christmas)

40" x 18" x 18" | Item: 9172 Wholesale Price: \$39.00