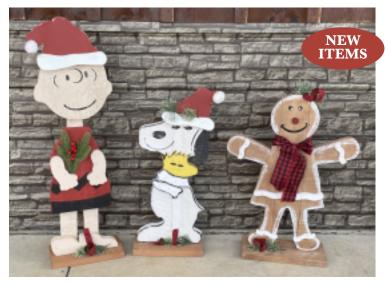

Charlie Brown

14" x 40" x 6" | Item: 9214 | Wholesale Price: \$26.00

Snoopy 14" x 36" x 6" | Item: 9215 | Wholesale Price: \$24.00

**Gingerbread Lady** 

21" x 29" x 6" | Item: 9218 | Wholesale Price: \$24.00