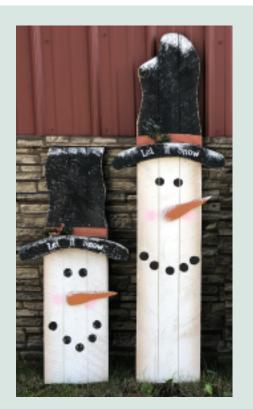

## Snowman (Leaning)

**42"** | Item: 9012

18" x 42" x 2.5" | Wholesale Price: \$17.25

**60"** | Item: 9011

18" x 60" x 2.5" | Wholesale Price: \$19.75

Christmas Gnome on Base

18" x 28" x 6" | Item: 9068 Wholesale Price: \$17.25