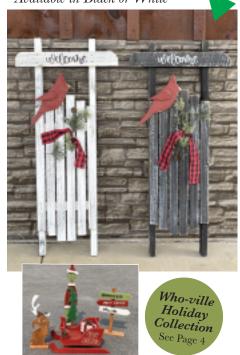

#### Cardinal Sled

18" x 40" x 3.5" | Item: 9155 Wholesale Price: \$22.00

- Available in Black or White