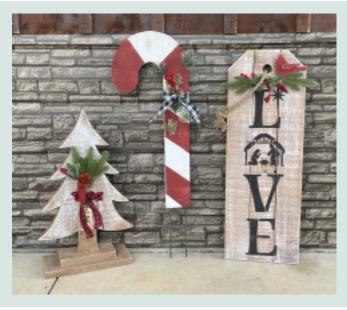

# Tree with LOVE Tag

16" x 27" x 6" | Item: 9196 Wholesale Price: \$16.00

## 30" Candy Cane with Rods

12" x 30" x 2" | Item: 9034 Wholesale Price: \$16.50

# LOVE Tag Sign

13" x 36" x 2" | Item: 9197 Wholesale Price: \$18.00