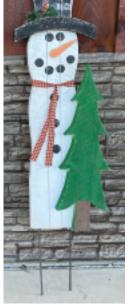

28" Snowman on Base 18" x 28" x 6" | Item: 9069 Wholesale Price: \$17.25

40" Plaid Frosty with Tree on Metal Rods

12" x 40" x 2.5" Item: 9115 Wholesale Price: \$21.75

28" Snowman on Base with Tree 20" x 35" x 6" | Item: 9156 Wholesale Price: \$25.00