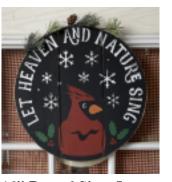

16" Round Sign: Let Heaven and Nature Sing

16" x 16" x 1" Item: 9086-F

Wholesale Price: \$13.50

Welcome Snowman Door Hanger

18" x 24" x 1.5" | Item: 9087-A *Wholesale Price:* \$15.50