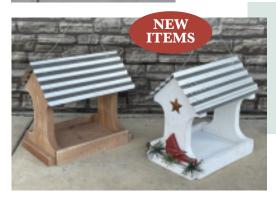

#### Bird Feeder

14" x 14" x 9" | Item: 9228 Wholesale Price: \$17.75 -Available in Natural Stain or White

Bird Feeder with Decor 14" x 14" x 9" | Item: 9227 Wholesale Price: \$19.75

**B-N-B Birdhouse w/Cardinal** 16" x 18" x 8" | Item: 9225 Wholesale Price: \$24.00

**Tall A-Frame Birdhouse** w/Cardinal 9" x 16" x 9" | Item: 9226 Wholesale Price: \$19.75

Snow Lady with Sign on Metal Rods 21" x 40" x 2" | Item: 9165

Wholesale Price: \$27.00