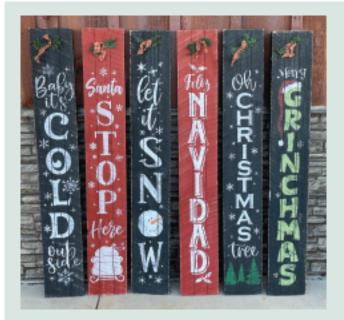

54" Vertical Signs

8" x 54" x 1" | Wholesale Price: \$13.25

Baby It's Cold | Item: 9059-G Santa Stop Here | Item: 9059-H Let It Snow (Face) | Item: 9059-I Feliz Navidad | Item: 9059-J

Oh Christmas Tree | Item: 9059-K Merry Grinchmas | Item: 9059-L