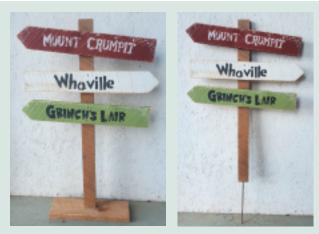

#### Whoville Directional Signs

**On Metal Rods** | 25" x 38" x 2.5" Item: 9150-R | *Wholesale Price:* \$16.75

**On Base** | 25" x 38" x 6"

Item: 9150 | Wholesale Price: \$16.75

**Sneaky Grinch** 10" x 24" x 50" Item: 9064