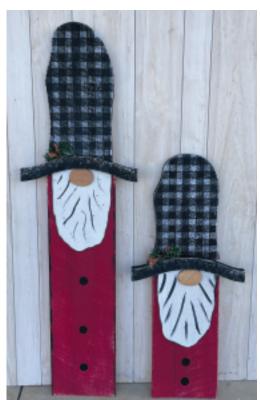

# 57" Plaid Leaning Gnome

18" x 57" x 2.5" Item: 9109 Wholesale Price: \$20.25

## 39" Plaid Leaning Gnome

18" x 39" x 2.5" Item: 9110

Wholesale Price: \$17.75