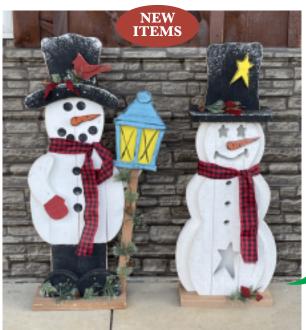

#### Snowman with Lantern

22" x 41" x 6"

Item: 9200 | Wholesale Price: \$34.00

#### Large Chunky Lighted Snowman

16" x 41" x 6"

Item: 9201 | Wholesale Price: \$32.00

Large Snowman Face with Cardinal (Leaning)

29" x 48" x 2.5"

Item: 9126 | Wholesale Price: \$21.50