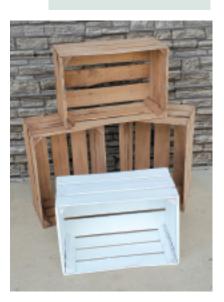

**Display Crates** 9" x 12" x 19" | Item: 1025 Wholesale Price: \$11.00

16" Round Hanging Signs with Hanger

Wholesale Price: \$13.50 | 16" x 16" x 1"

Merry Grinchmas | Item: 9086-A Snowman Face | Item: 9086-B Joy to the World | Item: 9086-C Home For The Holidays | Item: 9086-D Let It Snow | Item: 9086-E