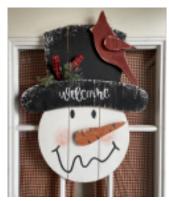

16" Round Sign: Let Heaven and Nature Sing

16" x 16" x 1" Item: 9086-F

Wholesale Price: \$13.50

Welcome Snowman Door Hanger

18" x 24" x 1.5" | Item: 9087-A *Wholesale Price:* \$15.50