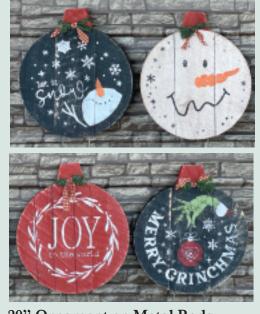

Merry Christmas Y'all | Item: 9180-C Peace on Earth | Item: 9180-D

20" Ornament on Metal Rods 20" x 20" x 1" | Wholesale Price: \$16.75

Let It Snow | Item: 9088-A Snowman Face | Item: 9088-B Joy to the World | Item: 9088-C Merry Grinchmas | Item: 9088-D