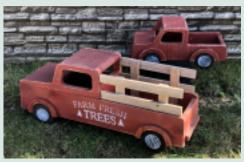

# Large Truck with Tree

**Hanging** | 16" x 32" x 3" Item: 9016 | *Wholesale Price:* \$21.00

**on Base** | 18" x 32" x 6" Item: 9014 | *Wholesale Price:* \$21.75

with Stakes (Not Shown) 18" x 32" x 2" | Item: 9015 Wholesale Price: \$21.00