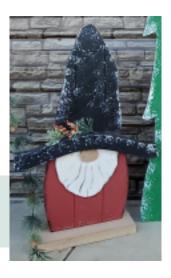

**Plaid Gnome with Sign** 20" x 36" x 6" | Item: 9120 Wholesale Price: \$26.00

Quantity discounts on same item number only. Mix & match colors of same item number for discounts.

Cardinal on Base 17" x 20" x 4" | Item: 9177 Wholesale Price: \$10.00