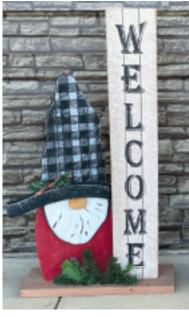

16" Round Sign: Let Heaven and Nature Sing

16" x 16" x 1" Item: 9086-F

Wholesale Price: \$13.50

Welcome Snowman Door Hanger

18" x 24" x 1.5" | Item: 9087-A *Wholesale Price:* \$15.50