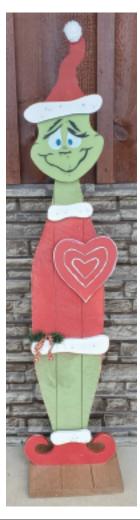

#### Whoville Directional Signs

**On Metal Rods** | 25" x 38" x 2.5" Item: 9150-R | *Wholesale Price:* \$16.75

**On Base** | 25" x 38" x 6"

Item: 9150 | Wholesale Price: \$16.75

**Sneaky Grinch** 10" x 24" x 50" Item: 9064

Wholesale Price: \$36.00

-Now with removable ground rods

Item: 9066 12" x 57" x 10" Wholesale Price: \$28.00

Grinch with Tree on Metal Rods Item: 9067 | 13" x 44" x

Item: 9067 | 13" x 44" x 2" Wholesale Price: \$25.50

**on Base** | Item: 9065 12" x 57" x 10" Wholesale Price: \$29.75

Dog Max

# on Metal Rods

Item: 9080-R | 12" x 36" x 2" *Wholesale Price:* \$19.75

**on Base** | Item: 9080

12" x 36" x 6"

Wholesale Price: \$19.75

Lighted Tree & Deer Silhouette

32" x 36" x 7" Item: 9204 Wholesale Price: \$44