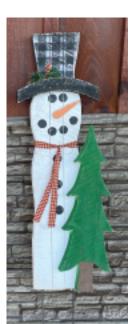

28" Snowman on Base 18" x 28" x 6" | Item: 9069 Wholesale Price: \$17.25

40" Plaid Frosty with Tree on Metal Rods

12" x 40" x 2.5" Item: 9115 Wholesale Price: \$21.75

28" Snowman on Base with Tree 20" x 35" x 6" | Item: 9156 Wholesale Price: \$25.00