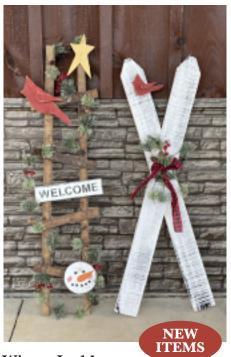

Quantity discounts on same item number only. Mix & match colors of same item number for discounts.

Winter Ladder

14" x 50" x 2" Item: 9209

Wholesale Price: \$18.00

Skis

19" x 48" x 3" Item: 9210

Wholesale Price: \$18.00