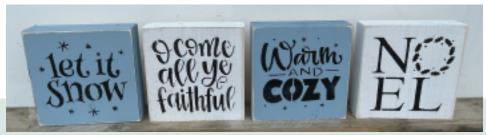

#### 6" Block Shelf Sitters

5.5" x 5.5" x 1.5" | Wholesale Price: \$2.75

Let It Snow | Item: 9180-E

Warm and Cozy | Item: 9180-G O' Come All Ye Faithful | Item: 9180-F **NOEL** | Item: 9180-H

O Holy Night | Item: 9180-A Merry Christmas | Item: 9180-B