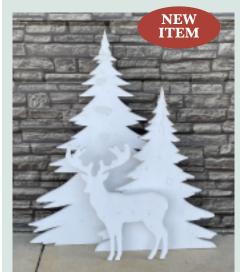

Rudolph the Reindeer
20" x 33" x 52" | Item: 9130
Wholesale Price: \$43.00

- Now with Removable Ground Rods

Rudolph: Collapsable with Rods

52" x 33" x 12" | Item: 9170 Wholesale Price: \$43.00

Doe: Collapsable with Rods 31" x 33" x 12" | Item: 9171