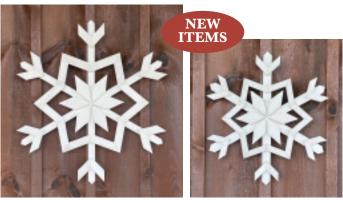

#### Lath Snowflakes

**Large 36"** | Item: 9047 | 36" x 36" x 1"

Wholesale Price: \$19.75

**Small 24"** | Item: 9048 | 24" x 24" x 1"

Wholesale Price: \$17.75

#### **Snowflakes**

**Small 28"** | Item: 9051 | 28" x 28" x 2"

Wholesale Price: \$16.75

**Large 36"** | Item: 9050 | 36" x 36" x 2.5"

Wholesale Price: \$18.75