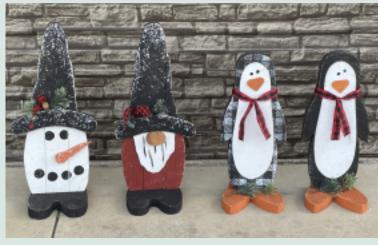

#### **Baby Snowman**

10" x 23" x 7" | Item: 9159 Wholesale Price: \$13.00

#### Baby Gnome

10" x 23" x 7" | Item: 9160 Wholesale Price: \$13.00

# Baby Penguin (Plaid)

8" x 20" x 7" | Item: 9162 Wholesale Price: \$13.50

#### **Baby Penguin**

8" x 20" x 7" | Item: 9161 Wholesale Price: \$13.00