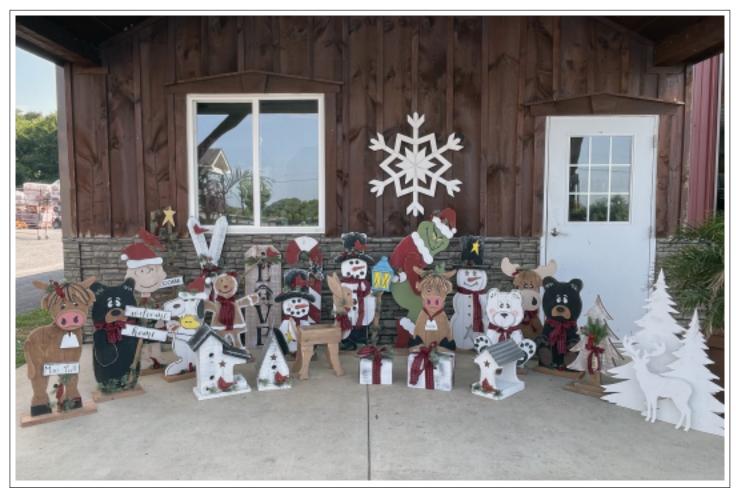

For instance, our farm animal line is keeping us super busy. Thank you for all the orders and reorders that are coming in. They are so popular, we've decided to continue offering them in this winter catalog, along with adding additional designs. Check out the new highland cow and bear in the Christmas version. We'll continue to add more animals in future catalogs as well. And we are developing new ideas for our spring catalog already.

Medium Lath Snowman

10" x 24" x 10" Item: 9020

Wholesale Price: \$16.25

Christmas Bear with Sign

32" x 20" x 6"

Item: 9219 | Wholesale Price: \$26.00

Christmas Highland Moo Y'all 32" x 20" x 6"

Item: 9220 | Wholesale Price: \$32.00

Charlie Brown

14" x 40" x 6" | Item: 9214 | Wholesale Price: \$26.00

Snoopy 14" x 36" x 6" | Item: 9215 | Wholesale Price: \$24.00

**Gingerbread Lady** 

21" x 29" x 6" | Item: 9218 | Wholesale Price: \$24.00