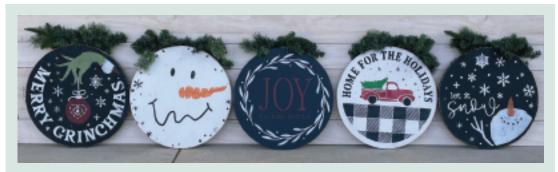

**Display Crates** 9" x 12" x 19" | Item: 1025 Wholesale Price: \$11.00

16" Round Hanging Signs with Hanger

Wholesale Price: \$13.50 | 16" x 16" x 1"

Merry Grinchmas | Item: 9086-A Snowman Face | Item: 9086-B Joy to the World | Item: 9086-C Home For The Holidays | Item: 9086-D Let It Snow | Item: 9086-E