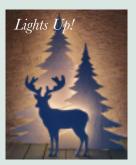

# on Metal Rods

Item: 9080-R | 12" x 36" x 2" *Wholesale Price:* \$19.75

**on Base** | Item: 9080

12" x 36" x 6"

Wholesale Price: \$19.75

Lighted Tree & Deer Silhouette

32" x 36" x 7" Item: 9204 Wholesale Price: \$44

\*Lights Included

**Sled - Joy** Item: 9128 26" x 9" x 12" Wholesale Price: \$17.75