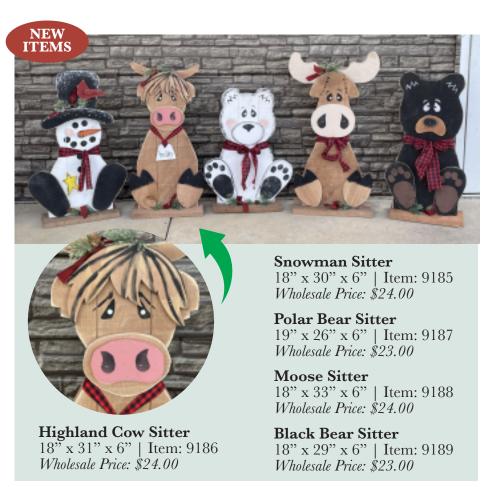

#### **Bambi Planter**

22" x 8" x 31" Item: 9195

Wholesale Price: \$26.00

#### **Baby Snowman**

10" x 23" x 7" | Item: 9159 Wholesale Price: \$13.00

#### Baby Gnome

10" x 23" x 7" | Item: 9160 Wholesale Price: \$13.00

# Baby Penguin (Plaid)

8" x 20" x 7" | Item: 9162 Wholesale Price: \$13.50

#### **Baby Penguin**

8" x 20" x 7" | Item: 9161 Wholesale Price: \$13.00