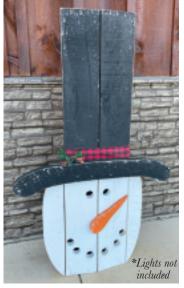

Snowman Light Box w/Lid 12" x 20" x 8" | Item: 9005 Wholesale Price: \$16.75

Snowman Face Light Box 12" x 16" x 7" | Item: 9007 Wholesale Price: \$15.75

\*Lights not included

**Love Bench with Cardinal** 32" x 32" x 17" | Item: 9054 *Wholesale Price:* \$39.00